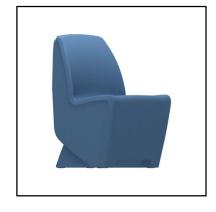

50-701 ModuMaxx Chair | 70-T-732-140B Heavy Duty Table

**50-701** 25"d x 21"w x 33"h 17.75" seat height

Moduform's 5000 series collection of modular seating is perfect for environments that need:

- Ligature resistance
- Chairs that can be weighted with ballasting material when needed
- · Ease of maintenance and cleanability
- Contraband resistance
- Fluid, puncture and scratch resilient
- · Seamless and high-impact
- Modular design that can be arranged into different groupings
- Environmentally friendly Certified green

50-701 is a seamless and sealed polyethylene chair that is resistant to kicking, scratching, fluids, moisture and ligature. There are no frames, no springs and no sharp edges. This offers greater comfort, safety, security and the ability to clean with steam, mild detergents or bleach-based cleaners that aid in the control of blood borne pathogens. The chair can be weighted with additional ballasting material if necessary.