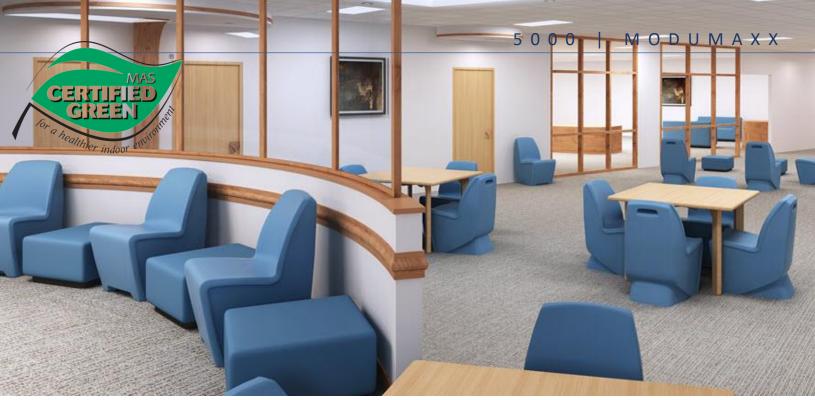

50-701 ModuMaxx Chair | 70-T-732-140B Heavy Duty Table

**50-701** 25"d x 21"w x 33"h 17.75" seat height

Moduform's 5000 series collection of modular seating is perfect for environments that need:

- Ligature resistance
- Chairs that can be weighted with ballasting material when needed
- · Ease of maintenance and cleanability
- Contraband resistance
- Fluid, puncture and scratch resilient
- · Seamless and high-impact
- Modular design that can be arranged into different groupings
- Environmentally friendly Certified green

50-701 is a seamless and sealed polyethylene chair that is resistant to kicking, scratching, fluids, moisture and ligature. There are no frames, no springs and no sharp edges. This offers greater comfort, safety, security and the ability to clean with steam, mild detergents or bleach-based cleaners that aid in the control of blood borne pathogens. The chair can be weighted with additional ballasting material if necessary.