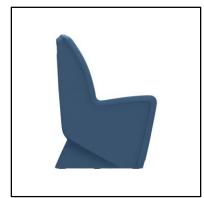

50-701 ModuMaxx Chair | 70-T-732-140B Heavy Duty Table

**50-701** 25"d x 21"w x 33"h 17.75" seat height

Moduform's 5000 series collection of modular seating is perfect for environments that need:

- Ligature resistance
- Chairs that can be weighted with ballasting material when needed
- · Ease of maintenance and cleanability
- Contraband resistance
- Fluid, puncture and scratch resilient
- · Seamless and high-impact
- Modular design that can be arranged into different groupings
- Environmentally friendly Certified green

50-701 is a seamless and sealed polyethylene chair that is resistant to kicking, scratching, fluids, moisture and ligature. There are no frames, no springs and no sharp edges. This offers greater comfort, safety, security and the ability to clean with steam, mild detergents or bleach-based cleaners that aid in the control of blood borne pathogens. The chair can be weighted with additional ballasting material if necessary.