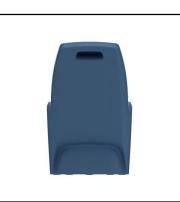

50-701 ModuMaxx Chair | 70-T-732-140B Heavy Duty Table

**50-701** 25"d x 21"w x 33"h 17.75" seat height

Moduform's 5000 series collection of modular seating is perfect for environments that need:

- Ligature resistance
- Chairs that can be weighted with ballasting material when needed
- · Ease of maintenance and cleanability
- Contraband resistance
- Fluid, puncture and scratch resilient
- · Seamless and high-impact
- Modular design that can be arranged into different groupings
- Environmentally friendly Certified green

50-701 is a seamless and sealed polyethylene chair that is resistant to kicking, scratching, fluids, moisture and ligature. There are no frames, no springs and no sharp edges. This offers greater comfort, safety, security and the ability to clean with steam, mild detergents or bleach-based cleaners that aid in the control of blood borne pathogens. The chair can be weighted with additional ballasting material if necessary.