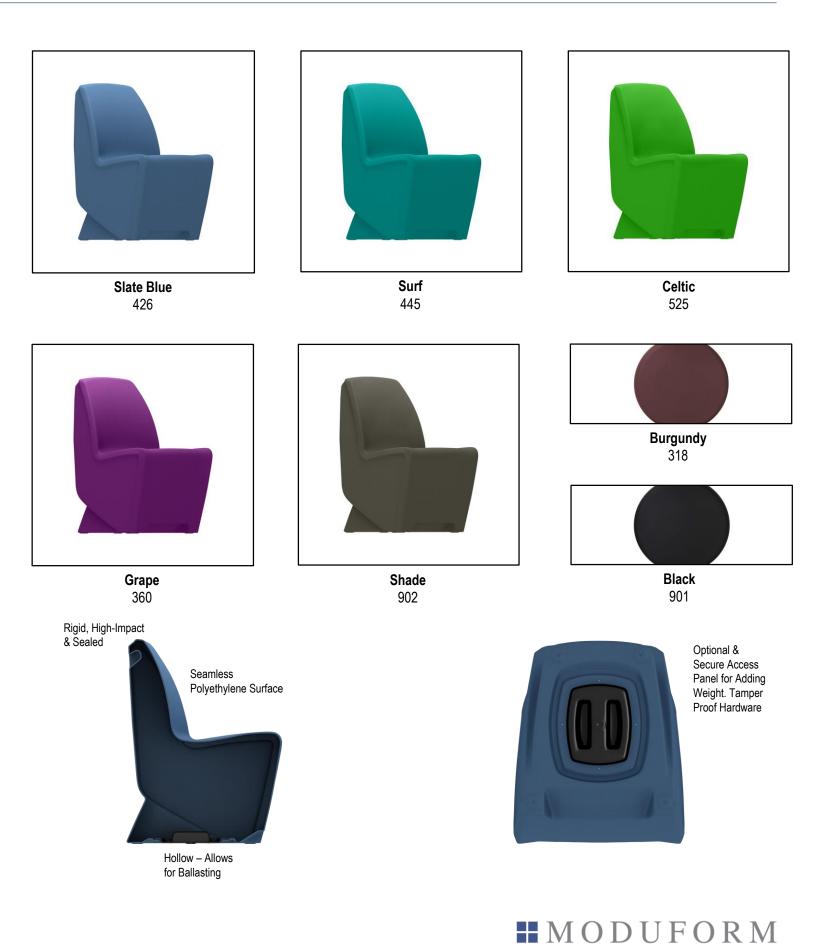

50-702 Armchair

H M C

FO

Colors are digital representations and may not exactly match actual product. Color chips are available upon request.

RM