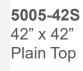

#### **Statement of Line**

5005-42R 42" Diameter Plain Top

**5005-36S** 36" x 36" Game Top

**5005-42S** 42" x 42" Game Top

5005-42R 42" Diameter Game Top