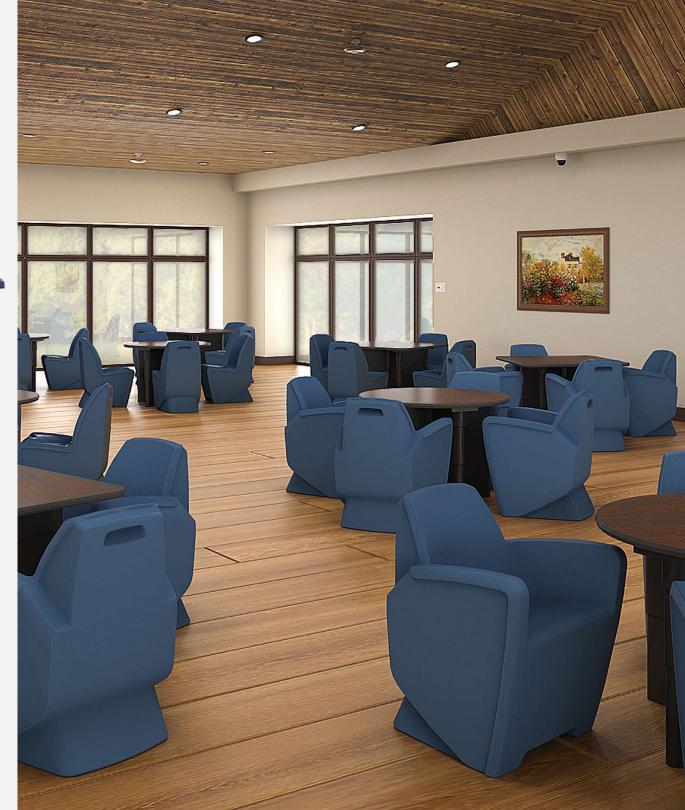

### **MODUMAXX X-BASE**

ModuForm's unique and secure ModuMaxx X-Base table was designed and engineered to withstand constant use in unpredictable environments. The base is rotationally molded and manufactured using linear low- density polyethylene. This impact resistant material will withstand kicking, fluids, scratching and other general abuse.

Additional weight can easily be added through a concealed and tamper proof port. Its seamless construction make cleaning easy as mild detergents, commercial disinfectants, steam and bleach-based agents can be used to aid in the prevention of blood borne pathogens and viruses.

When personal space, durability, safety and cleanliness are needed, the ModuMaxx X-Base offers the essential features and construction to outlast erratic behaviors and the everyday requirements found in intensive use environments.