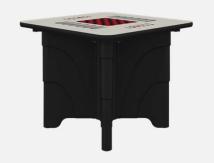

#### **Statement of Line**

5005-42R 42" Diameter Plain Top

**5005-36S** 36" x 36" Game Top

**5005-42S** 42" x 42" Game Top

5005-42R 42" Diameter Game Top