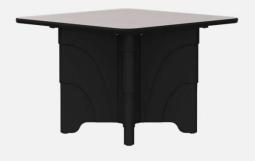

#### MODUMAXX X-BASE

#### **Through Bolt | Tabletop Construction**



#### **Features**

- ModuMaxx X-Base is rotationally molded, high-impact polyethylene.
- Base is sealed and seamless making it safe, easy to clean, pick, kick and puncture resistant.
  - Base can be ballasted with added weight if necessary.
  - Easily cleaned with steam, bleach-based and other detergents.
  - Polyethylene is fully pigmented material which conceals scuffs or scratches.
    - · Design to provide individual space while seated.
    - Available in plain or game top with heavy duty bumper edge.
  - · Certified Green for low VOC emissions and a healthier indoor environment.



## **MODUMAXX X-BASE**

#### **Statement of Line**





5005-42R 42" Diameter Plain Top





**5005-36S** 36" x 36" Game Top



**5005-42S** 42" x 42" Game Top



5005-42R 42" Diameter Game Top







# MODU FORM®



### MODUMAXX X-BASE TABLES

ModuForm, Inc. 172 Industrial Road Fitchburg, MA 01420 (978) 345-7942 moduform.com