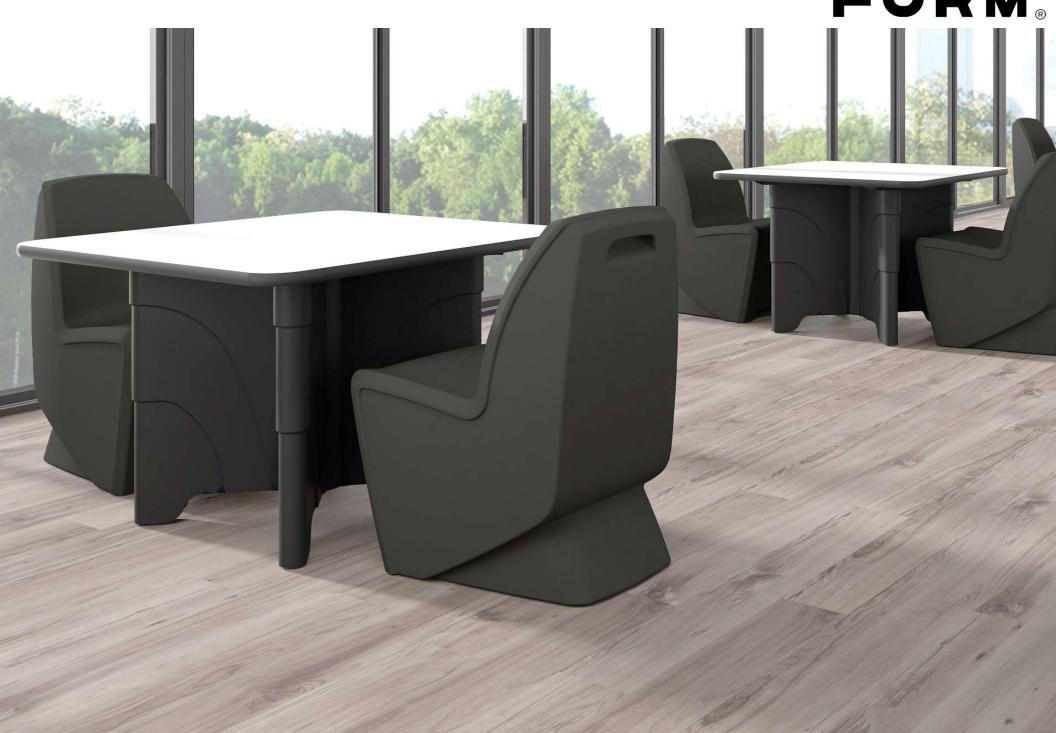

### **MODUMAXX X-BASE**

ModuForm's unique and secure ModuMaxx X-Base table was designed and engineered to withstand constant use in unpredictable environments. The base is rotationally molded and manufactured using linear low- density polyethylene. This impact resistant material will withstand kicking, fluids, scratching and other general abuse.

Additional weight can easily be added through a concealed and tamper proof port. Its seamless construction make cleaning easy as mild detergents, commercial disinfectants, steam and bleach-based agents can be used to aid in the prevention of blood borne pathogens and viruses.

When personal space, durability, safety and cleanliness are needed, the ModuMaxx X-Base offers the essential features and construction to outlast erratic behaviors and the everyday requirements found in intensive use environments.

#### **Features**

- ModuMaxx X-Base is rotationally molded, high-impact polyethylene.
- Base is sealed and seamless making it safe, easy to clean, pick, kick and puncture resistant.
  - Base can be ballasted with added weight if necessary.
  - Easily cleaned with steam, bleach-based and other detergents.
  - Polyethylene is fully pigmented material which conceals scuffs or scratches.
    - · Design to provide individual space while seated.
    - Available in plain or game top with heavy duty bumper edge.
  - · Certified Green for low VOC emissions and a healthier indoor environment.