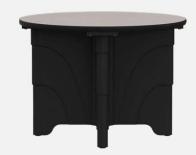

X-BASE

**Seamless, One-Piece Base** 







#### MODUMAXX X-BASE

#### **Through Bolt | Tabletop Construction**



#### **Features**

- ModuMaxx X-Base is rotationally molded, high-impact polyethylene.
- Base is sealed and seamless making it safe, easy to clean, pick, kick and puncture resistant.
  - Base can be ballasted with added weight if necessary.
  - Easily cleaned with steam, bleach-based and other detergents.
  - Polyethylene is fully pigmented material which conceals scuffs or scratches.
    - · Design to provide individual space while seated.
    - Available in plain or game top with heavy duty bumper edge.
  - · Certified Green for low VOC emissions and a healthier indoor environment.



## **MODUMAXX X-BASE**

#### **Statement of Line**





5005-42R 42" Diameter Plain Top





**5005-36S** 36" x 36" Game Top



**5005-42S** 42" x 42" Game Top



5005-42R 42" Diameter Game Top







# MODU FORM®



### MODUMAXX X-BASE TABLES

ModuForm, Inc. 172 Industrial Road Fitchburg, MA 01420 (978) 345-7942 moduform.com