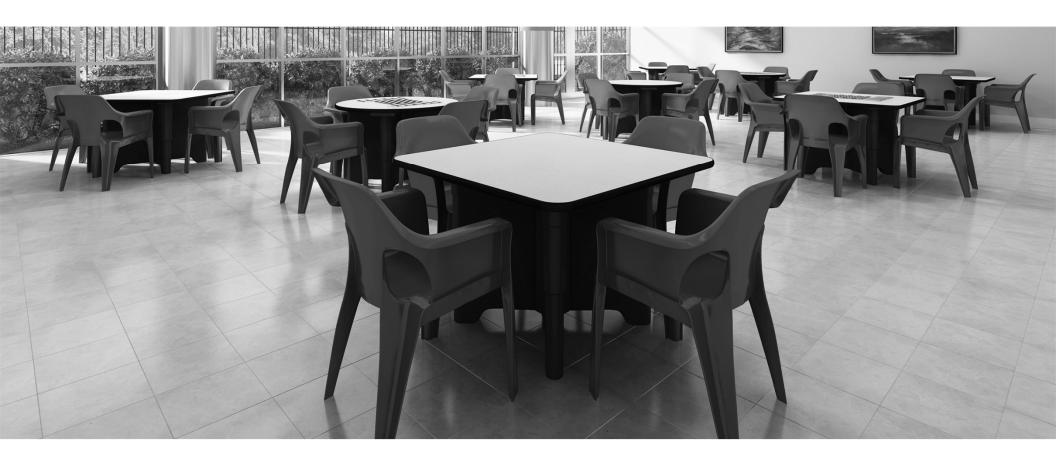

### **MODUMAXX X-BASE**

ModuForm's unique and secure ModuMaxx X-Base table was designed and engineered to withstand constant use in unpredictable environments. The base is rotationally molded and manufactured using linear low- density polyethylene. This impact resistant material will withstand kicking, fluids, scratching and other general abuse.

When personal space, durability, safety and cleanliness are needed, the ModuMaxx X-Base offers the essential features and construction to outlast erratic behaviors and the everyday requirements found in intensive use environments.