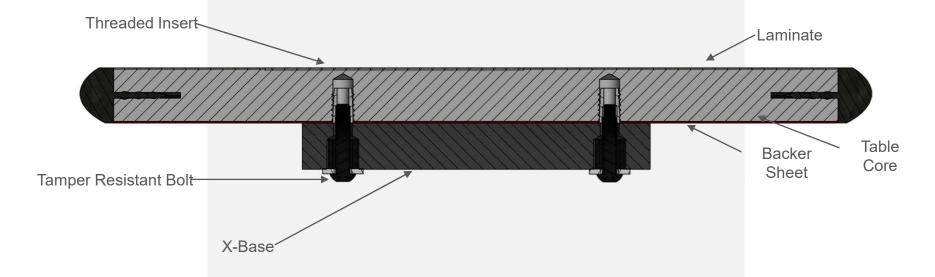

#### **Through Bolt | Tabletop Construction**

#### **Features**

- ModuMaxx X-Base is rotationally molded, high-impact polyethylene.
- Base is sealed and seamless making it safe, easy to clean, pick, kick and puncture resistant.
  - Base can be ballasted with added weight if necessary.
  - Easily cleaned with steam, bleach-based and other detergents.
  - Polyethylene is fully pigmented material which conceals scuffs or scratches.
    - · Design to provide individual space while seated.
    - Available in plain or game top with heavy duty bumper edge.
  - · Certified Green for low VOC emissions and a healthier indoor environment.