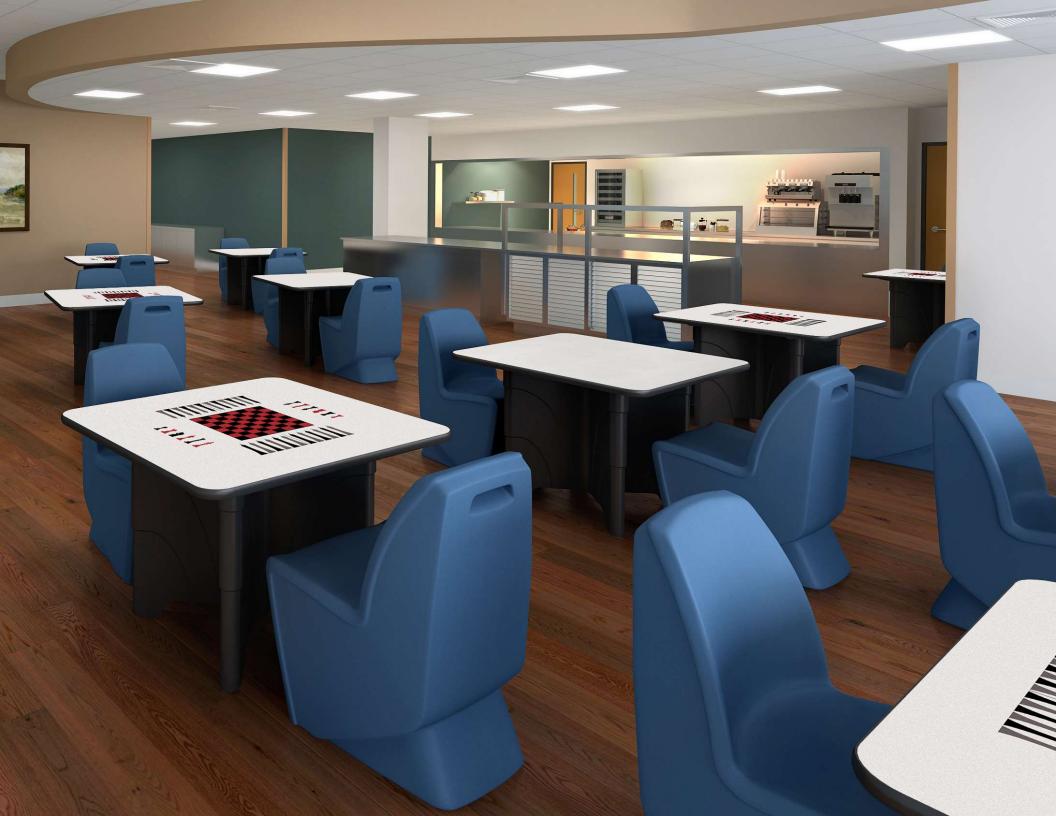

### **MODUMAXX X-BASE**

ModuForm's unique and secure ModuMaxx X-Base table was designed and engineered to withstand constant use in unpredictable environments. The base is rotationally molded and manufactured using linear low- density polyethylene. This impact resistant material will withstand kicking, fluids, scratching and other general abuse.

When personal space, durability, safety and cleanliness are needed, the ModuMaxx X-Base offers the essential features and construction to outlast erratic behaviors and the everyday requirements found in intensive use environments.

#### **Features**

- ModuMaxx X-Base is rotationally molded, high-impact polyethylene.
- Base is sealed and seamless making it safe, easy to clean, pick, kick and puncture resistant.
  - Base can be ballasted with added weight if necessary.
  - Easily cleaned with steam, bleach-based and other detergents.
  - Polyethylene is fully pigmented material which conceals scuffs or scratches.
    - · Design to provide individual space while seated.
    - Available in plain or game top with heavy duty bumper edge.
  - · Certified Green for low VOC emissions and a healthier indoor environment.