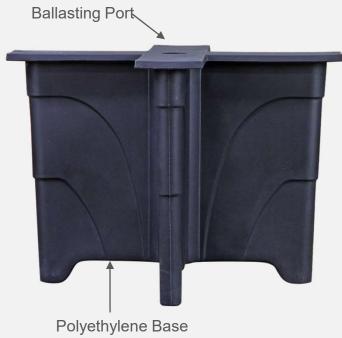

### **MODUMAXX X-BASE**

ModuForm's unique and secure ModuMaxx X-Base table was designed and engineered to withstand constant use in unpredictable environments. The base is rotationally molded and manufactured using linear low- density polyethylene. This impact resistant material will withstand kicking, fluids, scratching and other general abuse.

Additional weight can easily be added through a concealed and tamper proof port. Its seamless construction make cleaning easy as mild detergents, commercial disinfectants, steam and bleach-based agents can be used to aid in the prevention of blood borne pathogens and viruses.

#### **Features**

- ModuMaxx X-Base is rotationally molded, high-impact polyethylene.
- Base is sealed and seamless making it safe, easy to clean, pick, kick and puncture resistant.
  - Base can be ballasted with added weight if necessary.
  - Easily cleaned with steam, bleach-based and other detergents.
  - Polyethylene is fully pigmented material which conceals scuffs or scratches.
    - · Design to provide individual space while seated.
    - Available in plain or game top with heavy duty bumper edge.
  - · Certified Green for low VOC emissions and a healthier indoor environment.