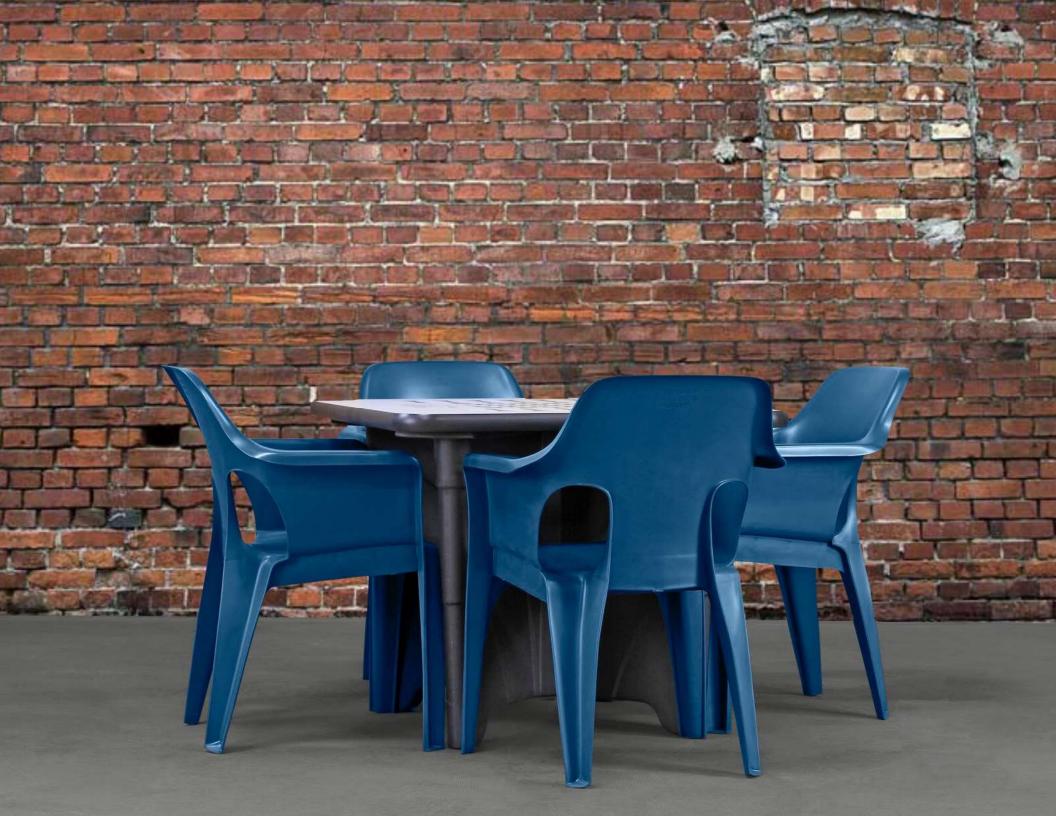

### **MODUMAXX X-BASE**

ModuForm's unique and secure ModuMaxx X-Base table was designed and engineered to withstand constant use in unpredictable environments. The base is rotationally molded and manufactured using linear low- density polyethylene. This impact resistant material will withstand kicking, fluids, scratching and other general abuse.

When personal space, durability, safety and cleanliness are needed, the ModuMaxx X-Base offers the essential features and construction to outlast erratic behaviors and the everyday requirements found in intensive use environments.