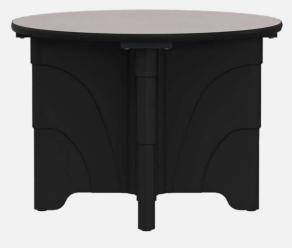

**5005-42R-HPL** 42" diameter x 30"

# MODUMAXX X-BASE

**Seamless, One-Piece Base** 