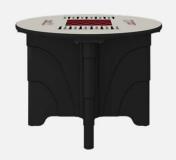

**5005-42R-HPL** 42" diameter x 30"

#### **Statement of Line**

5005-42R 42" Diameter Plain Top

**5005-36S** 36" x 36" Game Top

**5005-42S** 42" x 42" Game Top

5005-42R 42" Diameter Game Top