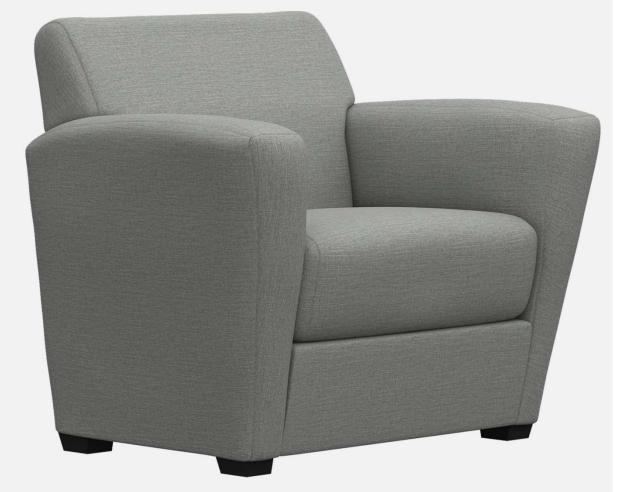

#### **BRISTOL LOUNGE**

SF5101

#### Overview

- Premium contract, commercial and furniture grade, laminated, hardwood frame
- Frame assembled with interlocking components and reinforced utilizing high-grade commercial quality adhesive and galvanized mechanical framing fasteners
- High-grade commercial polyurethane foam with fiber wrap for shape and comfort
- Seat deck features "S" shaped continuous coils reinforced with paper covered tie rods for "no sag" construction
- Seat cushion is loose and is attached with two nylon elastic straps
- Back incorporate "S" shaped continuous coils reinforced with paper covered tie rods for "no sag" construction. Springs are concealed and softened using a non-woven cover and up to 3" of polyurethane commercial grade foam with a layer polyester fiber wrap for shape and comfort.
- Springs fixed to engineered hardwood rails using tape lined clips to prevent squeaking
- All seams stitched with finest quality bonded, low profile nylon thread. Superior strength and abrasion resistance
- Certified Green for healthier indoor environments

### BRISTOL LOUNGE

SF5101