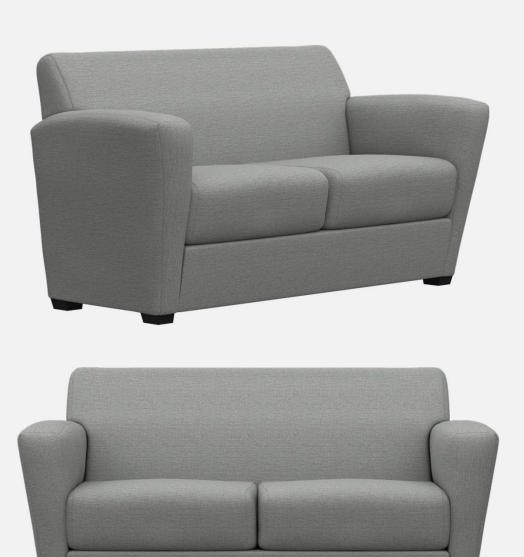

ven cover and up to 3" of polyurethane commercial grade foam with a layer polyester fiber wrap for shape and comfort.
- Springs fixed to engineered hardwood rails using tape lined clips to prevent squeaking
- All seams stitched with finest quality bonded, low profile nylon thread. Superior strength and abrasion resistance
- Certified Green for healthier indoor environments



#### **BRISTOL: FRAME**





Frame components machined into "puzzle cut" pieces using a heavy-duty computer-controlled router to +/- 1/32" tolerance.







### **BRISTOL: CONSTRUCTION**



Frames assembled with interlocking components and reinforced utilizing high-grade commercial quality adhesive and galvanized coated framing fasteners









### BRISTOL LOUNGE



SF5101







# **MODUFORM**

### BRISTOL LOUNGE









## MODU FORM®



#### **BRISTOL LOUNGE SEATING**

ModuForm, Inc. 172 Industrial Road Fitchburg, MA 01420 (978) 345-7942 moduform.com