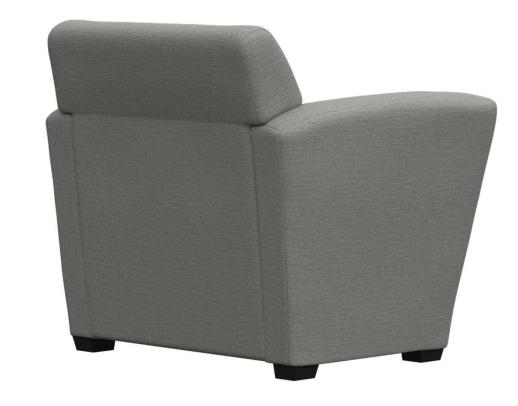

are concealed and softened using a non-woven cover and up to 3" of polyurethane commercial grade foam with a layer polyester fiber wrap for shape and comfort.
- Springs fixed to engineered hardwood rails using tape lined clips to prevent squeaking
- All seams stitched with finest quality bonded, low profile nylon thread. Superior strength and abrasion resistance
- Certified Green for healthier indoor environments



#### **BRISTOL: FRAME**





Frame components machined into "puzzle cut" pieces using a heavy-duty computer-controlled router to +/- 1/32" tolerance.







### **BRISTOL: CONSTRUCTION**



Frames assembled with interlocking components and reinforced utilizing high-grade commercial quality adhesive and galvanized coated framing fasteners









### BRISTOL LOUNGE



SF5101







# **MODUFORM**

### BRISTOL LOUNGE









## MODU FORM®



#### **BRISTOL LOUNGE SEATING**

ModuForm, Inc. 172 Industrial Road Fitchburg, MA 01420 (978) 345-7942 moduform.com