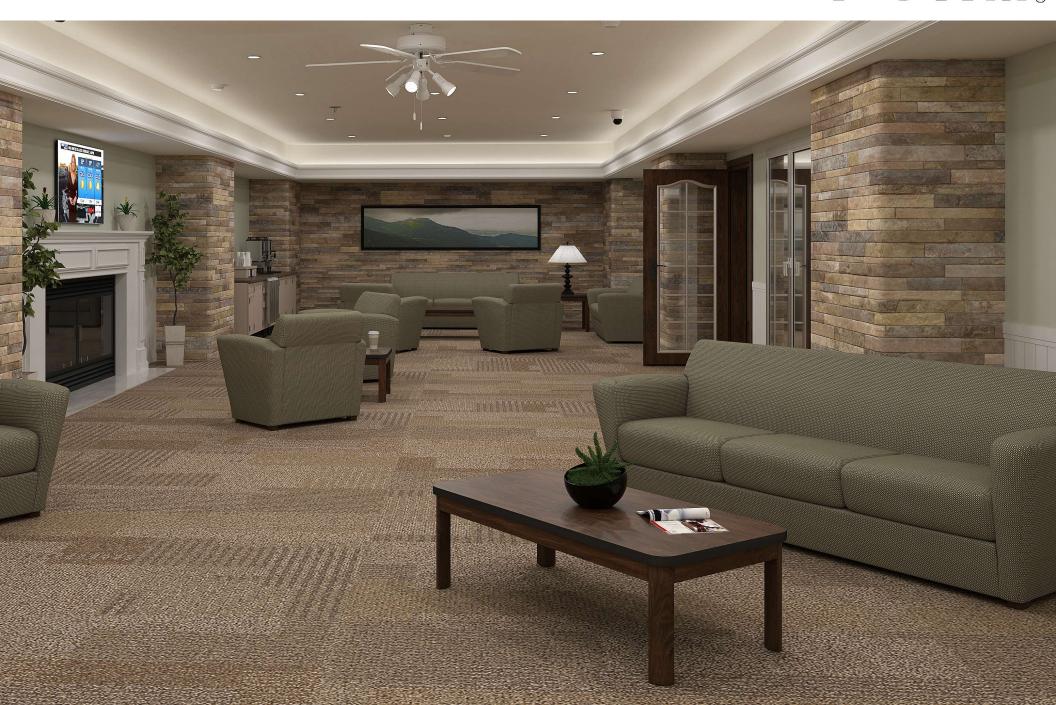

# MODU FORM®



#### **BRISTOL LOUNGE**



SF5101

#### Overview

- Premium contract, commercial and furniture grade, laminated, hardwood frame
- Frame assembled with interlocking components and reinforced utilizing high-grade commercial quality adhesive and galvanized mechanical framing fasteners
- High-grade commercial polyurethane foam with fiber wrap for shape and comfort
- Seat deck features "S" shaped continuous coils reinforced with paper covered tie rods for "no sag" construction
- Seat cushion is loose and is attached with two nylon elastic straps
- Back incorporate "S" shaped continuous coils reinforced with paper covered tie rods for "no sag" construction. Springs are concealed and softened using a non-woven cover and up to 3" of polyurethane commercial grade foam with a layer polyester fiber