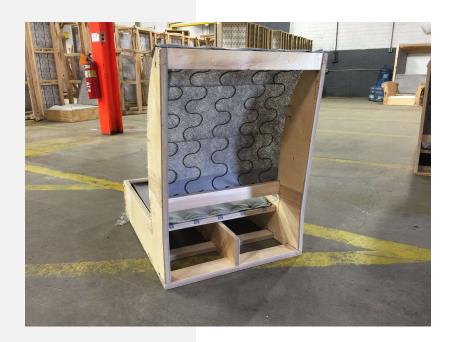

### **BRISTOL: CONSTRUCTION**

Frames assembled with interlocking components and reinforced utilizing high-grade commercial quality adhesive and galvanized coated framing fasteners