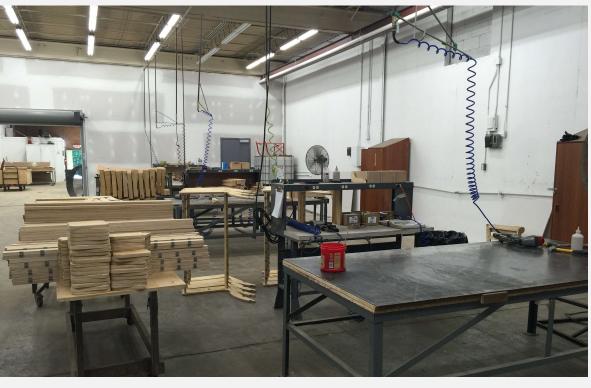

#### **BRISTOL: FRAME**

Frame components machined into "puzzle cut" pieces using a heavy-duty computer-controlled router to +/- 1/32" tolerance.