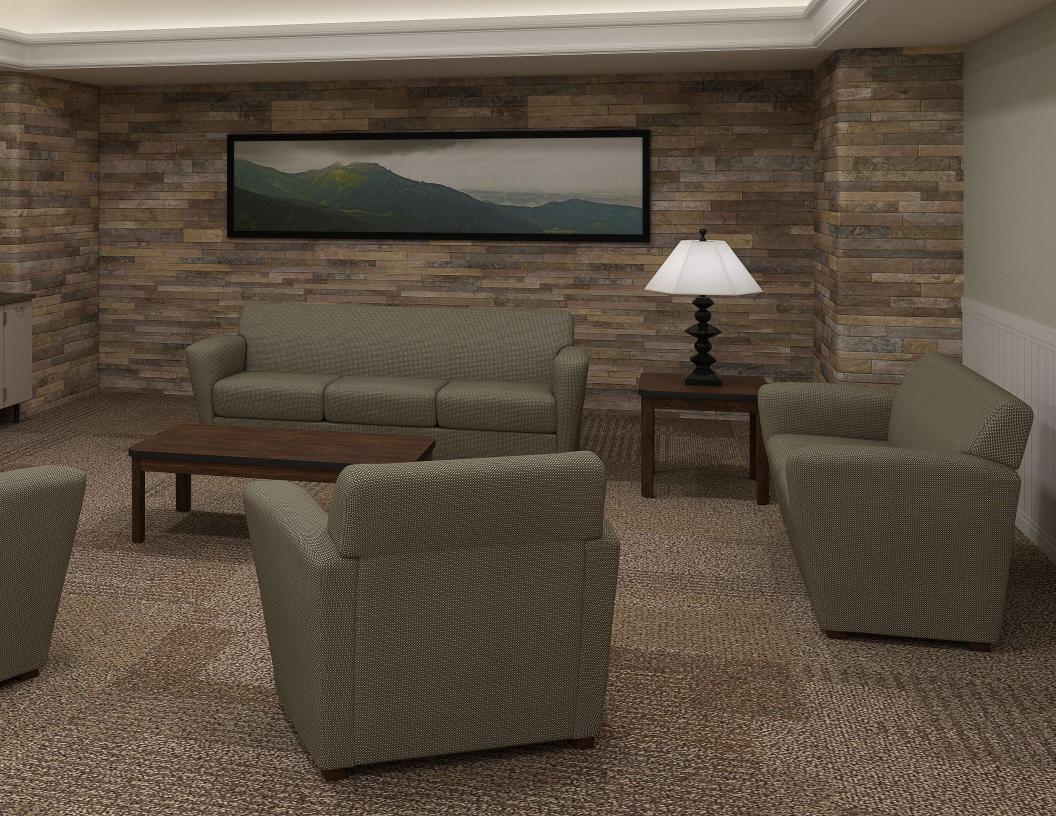

ie rods for "no sag" construction
- Seat cushion is loose and is attached with two nylon elastic straps
- Back incorporate "S" shaped continuous coils reinforced with paper covered tie rods for "no sag" construction. Springs are concealed and softened using a non-woven cover and up to 3" of polyurethane commercial grade foam with a layer polyester fiber wrap for shape and comfort.
- Springs fixed to engineered hardwood rails using tape lined clips to prevent squeaking
- All seams stitched with finest quality bonded, low profile nylon thread. Superior strength and abrasion resistance
- Certified Green for healthier indoor environments



#### **BRISTOL: FRAME**





Frame components machined into "puzzle cut" pieces using a heavy-duty computer-controlled router to +/- 1/32" tolerance.







### **BRISTOL: CONSTRUCTION**



Frames assembled with interlocking components and reinforced utilizing high-grade commercial quality adhesive and galvanized coated framing fasteners









### BRISTOL LOUNGE



SF5101







# **MODUFORM**

### BRISTOL LOUNGE









## MODU FORM®



#### **BRISTOL LOUNGE SEATING**

ModuForm, Inc. 172 Industrial Road Fitchburg, MA 01420 (978) 345-7942 moduform.com