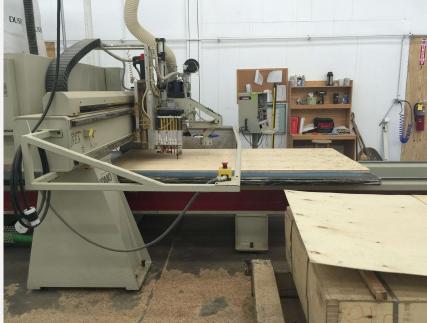

#### **BRISTOL: FRAME**

Frame components machined into "puzzle cut" pieces using a heavy-duty computer-controlled router to +/- 1/32" tolerance.