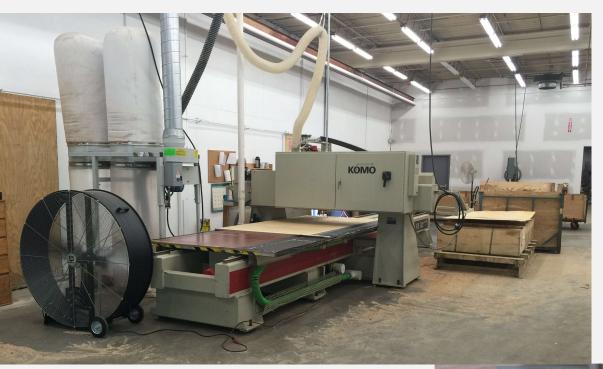

#### **BRISTOL: FRAME**

Frame components machined into "puzzle cut" pieces using a heavy-duty computer-controlled router to +/- 1/32" tolerance.