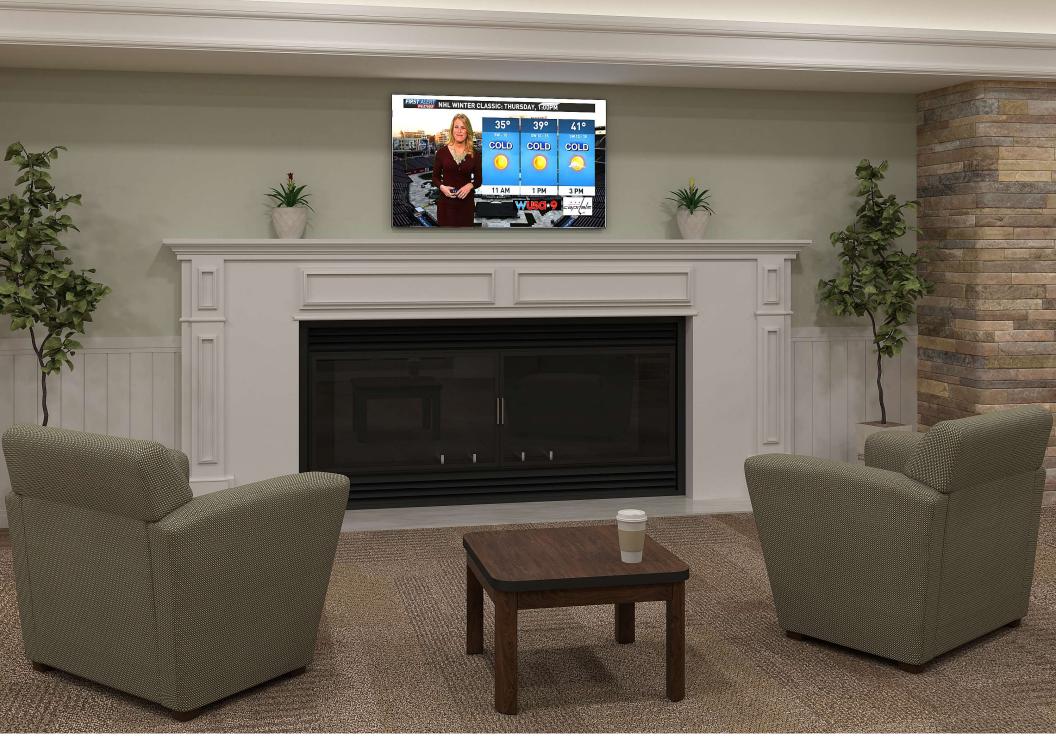

concealed and softened using a non-woven cover and up to 3" of polyurethane commercial grade foam with a layer polyester fiber wrap for shape and comfort.
- Springs fixed to engineered hardwood rails using tape lined clips to prevent squeaking
- All seams stitched with finest quality bonded, low profile nylon thread. Superior strength and abrasion resistance
- Certified Green for healthier indoor environments



#### **BRISTOL: FRAME**





Frame components machined into "puzzle cut" pieces using a heavy-duty computer-controlled router to +/- 1/32" tolerance.







### **BRISTOL: CONSTRUCTION**



Frames assembled with interlocking components and reinforced utilizing high-grade commercial quality adhesive and galvanized coated framing fasteners









### BRISTOL LOUNGE



SF5101







# **MODUFORM**

### BRISTOL LOUNGE









## MODU FORM®



#### **BRISTOL LOUNGE SEATING**

ModuForm, Inc. 172 Industrial Road Fitchburg, MA 01420 (978) 345-7942 moduform.com