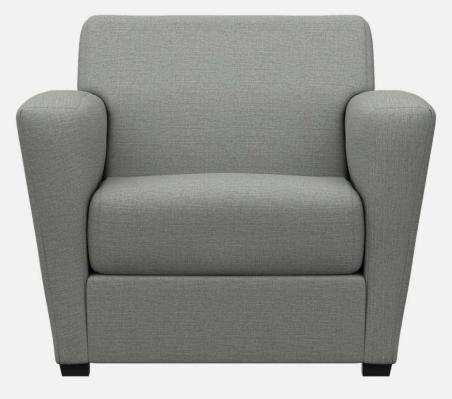

n. Springs are concealed and softened using a non-woven cover and up to 3" of polyurethane commercial grade foam with a layer polyester fiber wrap for shape and comfort.
- Springs fixed to engineered hardwood rails using tape lined clips to prevent squeaking
- All seams stitched with finest quality bonded, low profile nylon thread. Superior strength and abrasion resistance
- Certified Green for healthier indoor environments



#### **BRISTOL: FRAME**





Frame components machined into "puzzle cut" pieces using a heavy-duty computer-controlled router to +/- 1/32" tolerance.







### **BRISTOL: CONSTRUCTION**



Frames assembled with interlocking components and reinforced utilizing high-grade commercial quality adhesive and galvanized coated framing fasteners









### BRISTOL LOUNGE



SF5101







# **MODUFORM**

### BRISTOL LOUNGE









## MODU FORM®



#### **BRISTOL LOUNGE SEATING**

ModuForm, Inc. 172 Industrial Road Fitchburg, MA 01420 (978) 345-7942 moduform.com