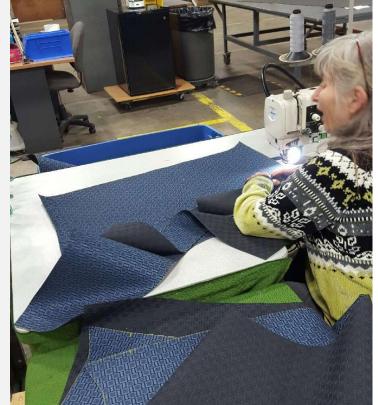

#### Overview

- Premium contract, commercial and furniture grade, laminated, hardwood frame
- Frame assembled with interlocking components and reinforced utilizing high-grade commercial quality adhesive and galvanized mechanical framing fasteners
- High-grade commercial polyurethane foam with fiber wrap for shape and comfort
- Seat deck features "S" shaped continuous coils reinforced with paper covered tie rods for "no sag" construction
- Seat cushion is loose and is attached with two nylon elastic straps
- Back incorporate "S" shaped continuous coils reinforced with paper covered tie rods for "no sag" construction. Springs are concealed and softened using a non-woven cover and up to 3" of polyurethane commercial grade foam with a layer polyester fiber wrap for shape and comfort.
- Springs fixed to engineered hardwood rails using tape lined clips to prevent squeaking
- All seams stitched with finest quality bonded, low profile nylon thread. Superior strength and abrasion resistance
- Certified Green for healthier indoor environments

#### **BRISTOL: FRAME**

Frame components machined into "puzzle cut" pieces using a heavy-duty computer-controlled router to +/- 1/32" tolerance.

### **BRISTOL: CONSTRUCTION**

Frames assembled with interlocking components and reinforced utilizing high-grade commercial quality adhesive and galvanized coated framing fasteners