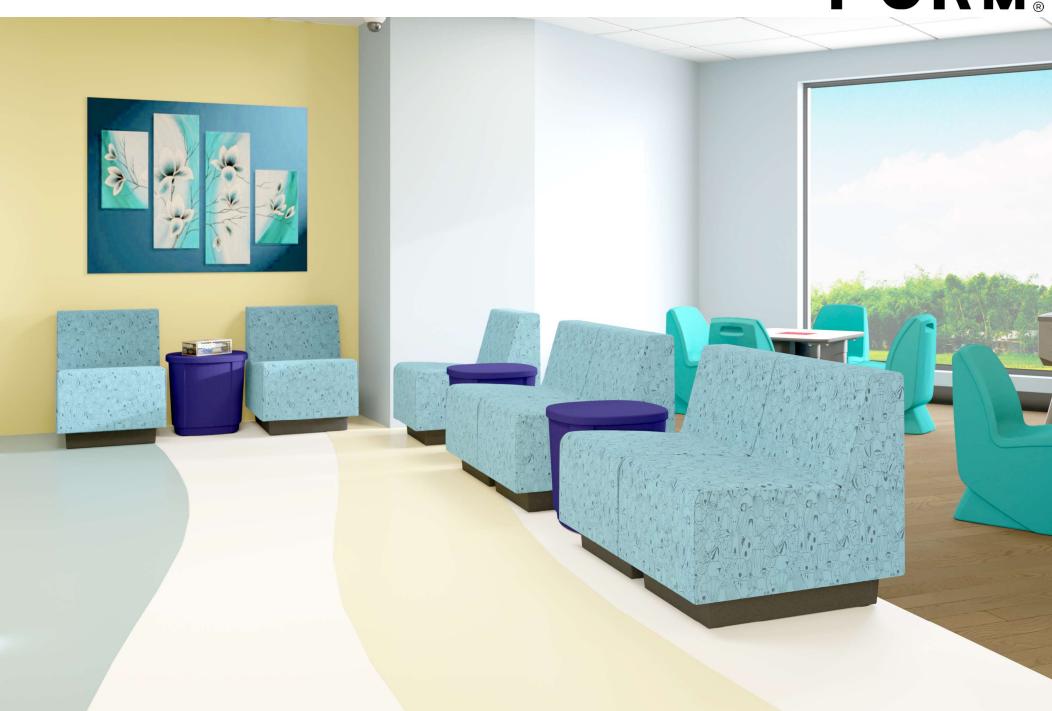

**BUMP MODULAR LOUNGE** 

### **BUMP MODULAR LOUNGE**

#### Overview

- Foam Marrow Core; High-Density & High-Compression.
- No Springs or Clips. Lightweight Construction.
- · Easy to Clean and Sanitize.
- Unique "Anti-Bridging" Textile Assembly to Keep Fabric Fit.
- Seams Stitched with Finest Quality Bonded, Low-Profile Nylon Thread for Superior Strength and Abrasion Resistance.
- Standard High-Impact Molded Plinth Base for Safety, Security, and Durability.
- · Certified Green for Healthier Indoor Environments.