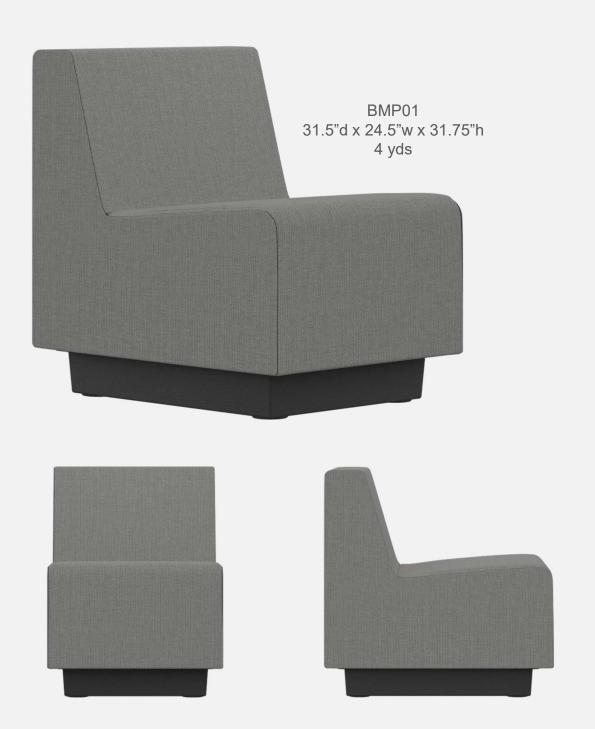

**BUMP MODULAR LOUNGE** 

### **BUMP MODULAR LOUNGE**

#### Overview

- Foam Marrow Core; High-Density & High-Compression.
- No Springs or Clips. Lightweight Construction.
- · Easy to Clean and Sanitize.
- Unique "Anti-Bridging" Textile Assembly to Keep Fabric Fit.
- Seams Stitched with Finest Quality Bonded, Low-Profile Nylon Thread for Superior Strength and Abrasion Resistance.
- Standard High-Impact Molded Plinth Base for Safety, Security, and Durability.
- · Certified Green for Healthier Indoor Environments.