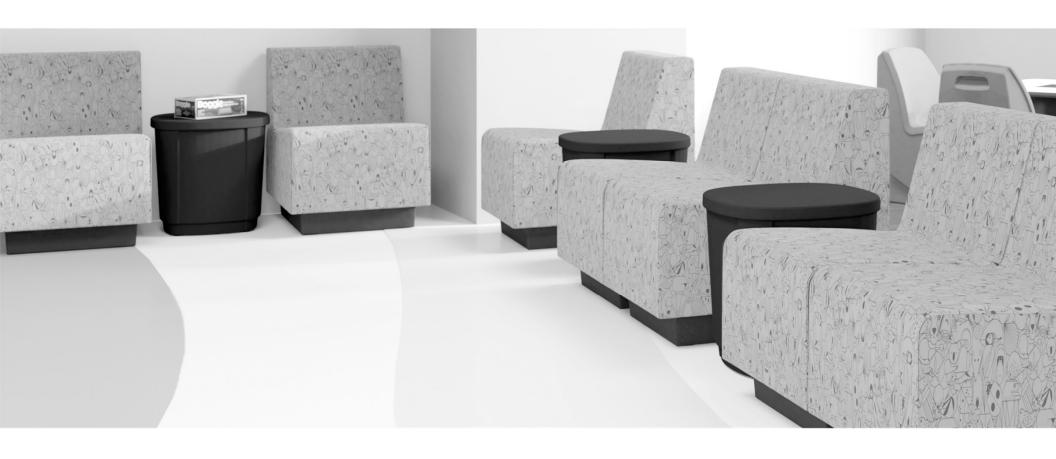

**BUMP MODULAR LOUNGE** 

### **BUMP MODULAR LOUNGE**

#### Overview

- Foam Marrow Core; High-Density & High-Compression.
- No Springs or Clips. Lightweight Construction.
- · Easy to Clean and Sanitize.
- Unique "Anti-Bridging" Textile Assembly to Keep Fabric Fit.
- Seams Stitched with Finest Quality Bonded, Low-Profile Nylon Thread for Superior Strength and Abrasion Resistance.
- Standard High-Impact Molded Plinth Base for Safety, Security, and Durability.
- · Certified Green for Healthier Indoor Environments.