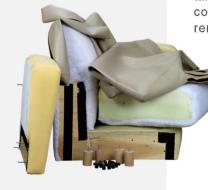

### CHELSEA: FLEX COVER

- Flex Cover provides customers with the option to replace the fabrics that were originally upholstered to the chair, settee or sofa.
- We utilize the same style of puzzle cut frames across all our products to ensure the foundation of the unit is of the highest quality and comfort.
- Arched springs and commercial grade foam are used so that the same level of comfort in a Flex Cover model is experienced in a traditional single piece frame.
- The process to change out fabric is done without any tools or special training.
- Simply turn the unit over, loosen and remove the large hand knobs and pull the components apart.
- The fabric is "fastened" to the frame with heavy-duty hook and loop fastening that can be pulled apart to remove the cover.
- To complete the re-upholstering, simply take the new covers, slip them over the components in the reverse order from the removal steps.