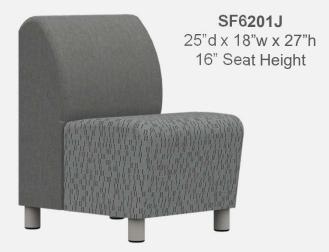

# CHELSEA MODULAR LOUNGE SEATING

# MODU FORM®



### CHELSEA MODULAR LOUNGE

#### **Chelsea: Armless**



#### **Chelsea Junior: Armless**



#### Overview

- Premium contract, commercial and furniture grade, laminated, hardwood frame
- Frame assembled with interlocking components and reinforced utilizing highgrade commercial quality adhesive and galvanized mechanical framing fasteners
- High-grade commercial polyurethane foam with fiber wrap for shape and comfort
- Seats and backs feature "S" shaped continuous coils reinforced with paper covered tie rods for "no sag" construction
- Springs fixed to engineered hardwood rails using tape lined clips to prevent squeaking
- All seams stitched with finest quality bonded, low profile nylon thread. Superior strength and abrasion resistance
- Certified Green for healthier indoor environments

#### Chelsea: Armchair



#### **Chelsea Junior: Armchair**





# CHELSEA: FRAME





Frame