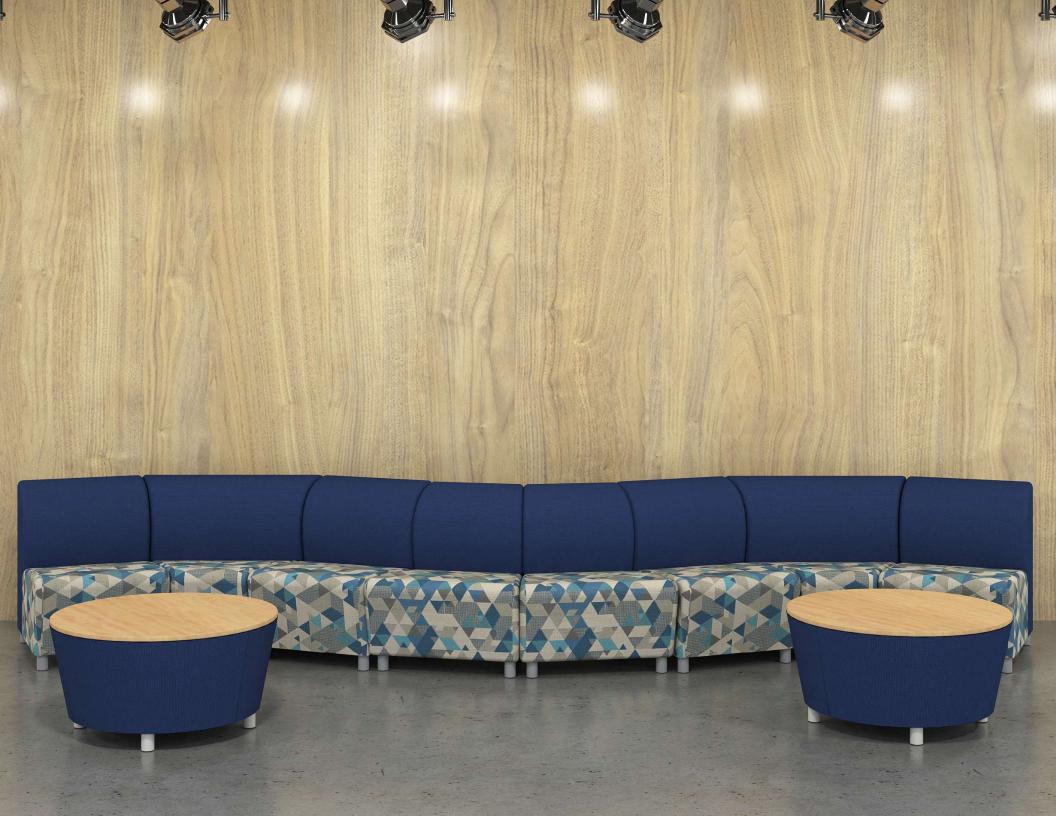

### CHELSEA MODULAR LOUNGE

## CHELSEA: MODULAR COMPONENTS

Chelsea: 22° Inside Angle Module

Chelsea: 22° Outside Angle Module

SF6222OA 29"d x 28"w x 32"h 18" Seat Height

Chelsea: 45° Inside Angle Module

**Chelsea: Arm Module (Left or Right)** Right Shown