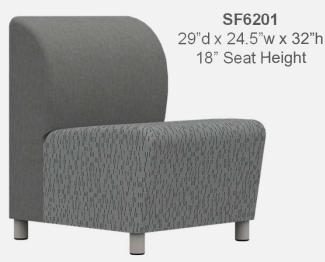

# CHELSEA MODULAR LOUNGE SEATING

# MODU FORM®



### CHELSEA MODULAR LOUNGE

#### **Chelsea: Armless**



#### **Chelsea Junior: Armless**



#### Overview

- Premium contract, commercial and furniture grade, laminated, hardwood frame
- Frame assembled with interlocking components and reinforced utilizing highgrade commercial quality adhesive and galvanized mechanical framing fasteners
- High-grade commercial polyurethane foam with fiber wrap for shape and comfort
- Seats and backs feature "S" shaped continuous coils reinforced with paper covered tie rods for "no sag" construction
- Springs fixed to engineered hardwood rails using tape lined clips to prevent squeaking
- All seams stitched with finest quality bonded, low profile nylon thread. Superior strength and abrasion resistance
- Certified Green for healthier indoor environments

#### Chelsea: Armchair



#### **Chelsea Junior: Armchair