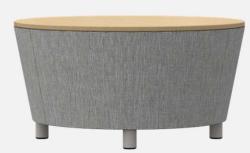

#### **Chelsea: Lamp Table**

**SF6200TET** 24"d x 12"w x 21"h HPL Top

Chelsea: 36" dia Table

SF6236RD 36" dia x 16"h HPL Top