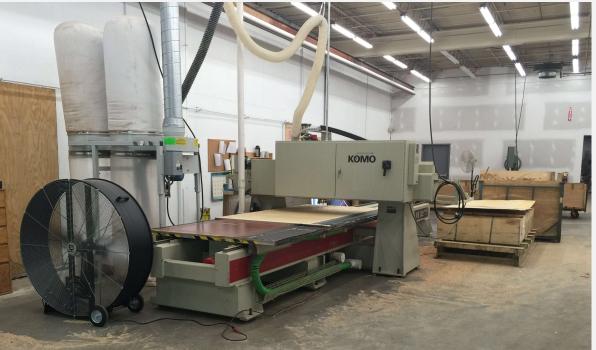

# CHELSEA: FRAME

Frame components machined into "puzzle cut" pieces using a heavy-duty computer-controlled router to +/- 1/32" tolerance.