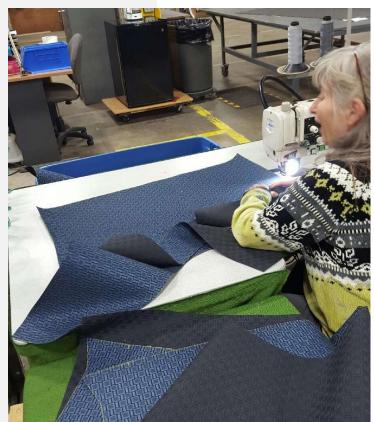

## CHELSEA: CONSTRUCTION

Frames assembled with interlocking components and reinforced utilizing high-grade commercial quality adhesive and galvanized coated framing fasteners

All seams stitched with finest quality bonded, low profile nylon thread. Superior strength and abrasion resistance

### CHELSEA: FLEX COVER

- Flex Cover provides customers with the option to replace the fabrics that were originally upholstered to the chair, settee or sofa.
- We utilize the same style of puzzle cut frames across all our products to ensure the foundation of the unit is of the highest quality and comfort.
- Arched springs and commercial grade foam are used so that the same level of comfort in a Flex Cover model is experienced in a traditional single piece frame.
- The process to change out fabric is done without any tools or special training.
- Simply turn the unit over, loosen and remove the large hand knobs and pull the components apart.
- The fabric is "fastened" to the frame with heavy-duty hook and loop fastening that can be pulled apart to remove the cover.
- To complete the re-upholstering, simply take the new covers, slip them over the components in the reverse order from the removal steps.