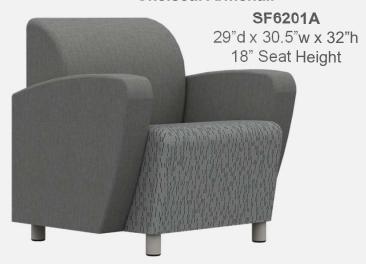

UNGE

#### **Chelsea: Armless**



#### **Chelsea Junior: Armless**



#### Overview

- Premium contract, commercial and furniture grade, laminated, hardwood frame
- Frame assembled with interlocking components and reinforced utilizing highgrade commercial quality adhesive and galvanized mechanical framing fasteners
- High-grade commercial polyurethane foam with fiber wrap for shape and comfort
- Seats and backs feature "S" shaped continuous coils reinforced with paper covered tie rods for "no sag" construction
- Springs fixed to engineered hardwood rails using tape lined clips to prevent squeaking
- All seams stitched with finest quality bonded, low profile nylon thread. Superior strength and abrasion resistance
- Certified Green for healthier indoor environments

#### Chelsea: Armchair



#### **Chelsea Junior: Armchair**





# CHELSEA: FRAME





Frame components machined into "puzzle cut" pieces using a heavy-duty computer-controlled router to +/- 1/32" tolerance.









## CHELSEA: CONSTRUCTION



Frames assembled with interlocking components and reinforced utilizing high-grade commercial quality adhesive and galvanized coated framing fasteners



All seams stitched with finest quality bonded, low profile nylon thread. Superior strength and abrasion resistance





### CHELSEA: FLEX COVER





- Flex Cover provides customers with the option to replace the fabrics that were originally upholstered to the chair, settee or sofa.
- We utilize the same style of puzzle cut frames across all our products to ensure the foundation of the unit is of the highest quality and com