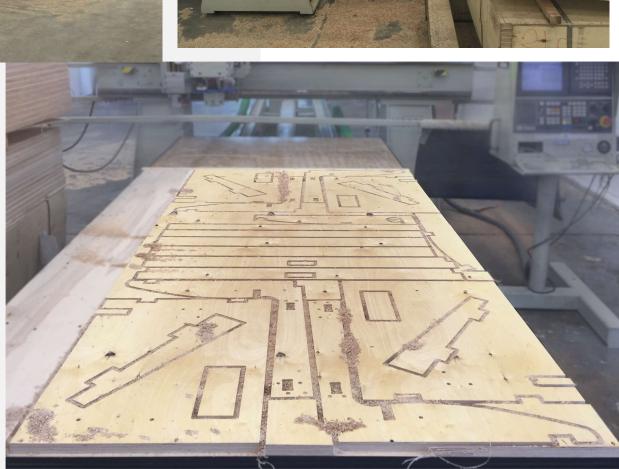

# CHELSEA: FRAME

Frame components machined into "puzzle cut" pieces using a heavy-duty computer-controlled router to +/- 1/32" tolerance.