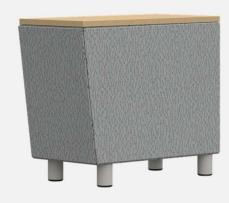

## CHELSEA TABLES

**SF6200ET** 24"d x 12"w x 16"h HPL Top

Chelsea: 45° Corner Table

**SF6245BNH** 26"d x 32"w x 16"h HPL Top

Chelsea: 90° Corner Table

**SF6290** 27.25"d x 46"w x 16"h HPL Top