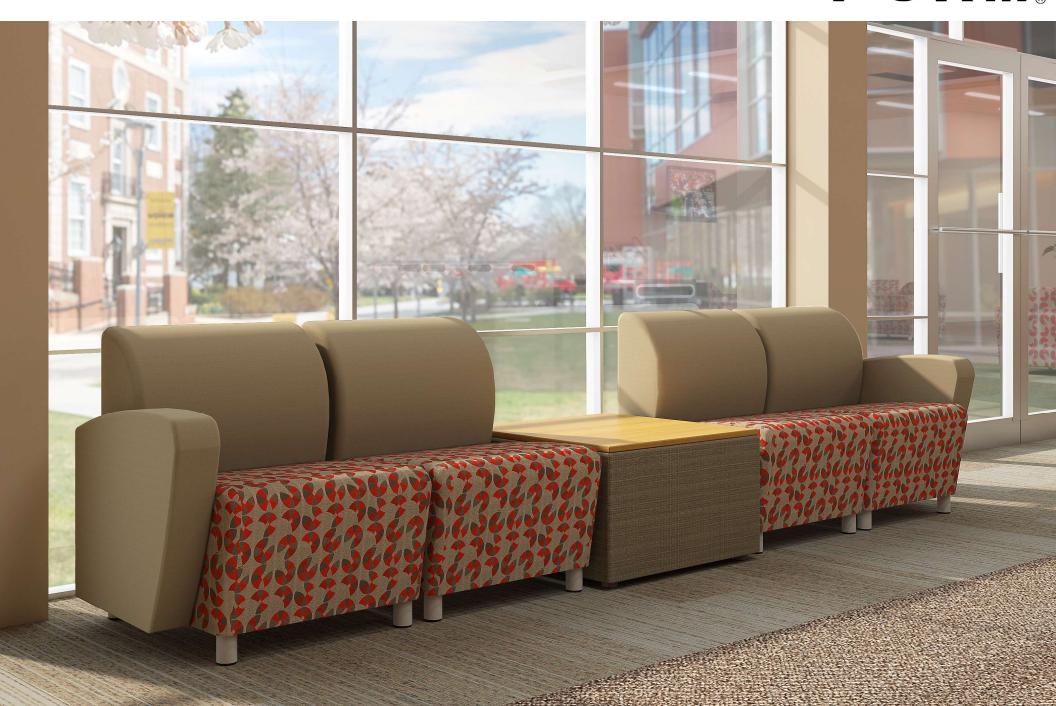

### CHELSEA MODULAR LOUNGE

#### Overview

- Premium contract, commercial and furniture grade, laminated, hardwood frame
- Frame assembled with interlocking components and reinforced utilizing highgrade commercial quality adhesive and galvanized mechanical framing fasteners
- High-grade commercial polyurethane foam with fiber wrap for shape and comfort
- Seats and backs feature "S" shaped continuous coils reinforced with paper covered tie rods for "no sag" construction
- Springs fixed to engineered hardwood rails using tape lined clips to prevent squeaking
- All seams stitched with finest quality bonded, low profile nylon thread. Superior strength and abrasion resistance
- Certified Green for healthier indoor environments

## CHELSEA: MODULAR COMPONENTS

Chelsea: 22° Inside Angle Module

Chelsea: 22° Outside Angle Module

SF6222OA 29"d x 28"w x 32"h 18" Seat Height

Chelsea: 45° Inside Angle Module

**Chelsea: Arm Module (Left or Right)** Right Shown

## CHELSEA TABLES

**SF6200ET** 24"d x 12"w x 16"h HPL Top

Chelsea: 45° Corner Table

**SF6245BNH** 26"d x 32"w x 16"h HPL Top

Chelsea: 90° Corner Table

**SF6290** 27.25"d x 46"w x 16"h HPL Top