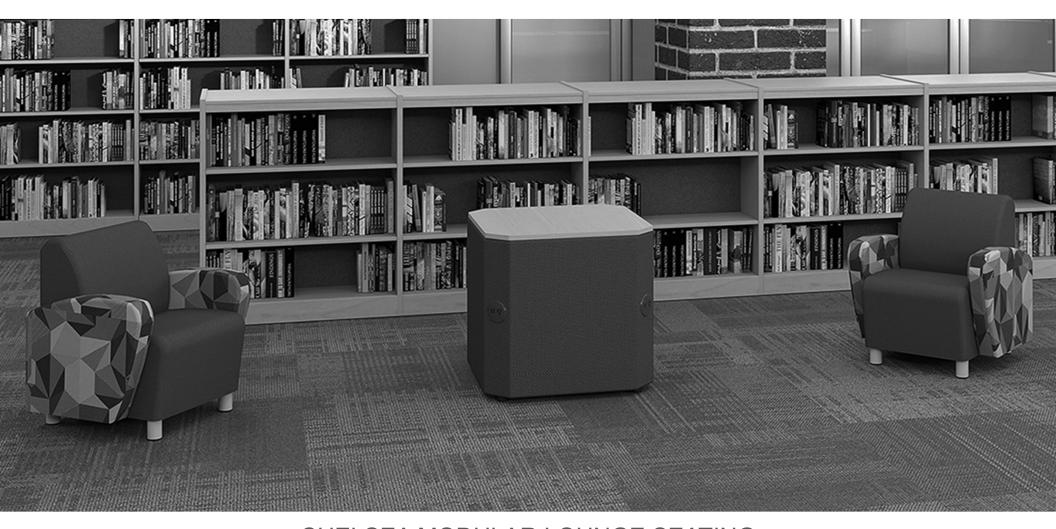

can be pulled apart to remove the cover.
- To complete the re-upholstering, simply take the new covers, slip them over the components in the reverse order from the removal steps.











## CHELSEA: MODULAR COMPONENTS

Chelsea: 22° Inside Angle Module



Chelsea: 22° Outside Angle Module

SF6222OA 29"d x 28"w x 32"h 18" Seat Height



Chelsea: 45° Inside Angle Module



**Chelsea: Arm Module (Left or Right)** Right Shown





## CHELSEA TABLES





**SF6200ET** 24"d x 12"w x 16"h HPL Top

Chelsea: 45° Corner Table



**SF6245BNH** 26"d x 32"w x 16"h HPL Top

Chelsea: 90° Corner Table



**SF6290** 27.25"d x 46"w x 16"h HPL Top

#### **Chelsea: Lamp Table**



**SF6200TET** 24"d x 12"w x 21"h HPL Top

Chelsea: 36" dia Table



SF6236RD 36" dia x 16"h HPL Top



# MODU FORM<sub>®</sub>



# CHELSEA MODULAR LOUNGE SEATING

ModuForm, Inc. 172 Industrial Road Fitchburg, MA 01420 (978) 345-7942 moduform.com