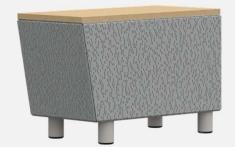

## CHELSEA TABLES

**SF6200ET** 24"d x 12"w x 16"h HPL Top

Chelsea: 45° Corner Table

**SF6245BNH** 26"d x 32"w x 16"h HPL Top

Chelsea: 90° Corner Table

**SF6290** 27.25"d x 46"w x 16"h HPL Top