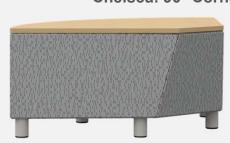

## CHELSEA TABLES

**SF6200ET** 24"d x 12"w x 16"h HPL Top

Chelsea: 45° Corner Table

**SF6245BNH** 26"d x 32"w x 16"h HPL Top

Chelsea: 90° Corner Table

**SF6290** 27.25"d x 46"w x 16"h HPL Top