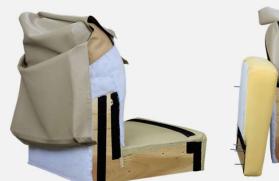

### CHELSEA: FLEX COVER

- Flex Cover provides customers with the option to replace the fabrics that were originally upholstered to the chair, settee or sofa.
- We utilize the same style of puzzle cut frames across all our products to ensure the foundation of the unit is of the highest quality and comfort.
- Arched springs and commercial grade foam are used so that the same level of comfort in a Flex Cover model is experienced in a traditional single piece frame.
- The process to change out fabric is done without any tools or special training.
- Simply turn the unit over, loosen and remove the large hand knobs and pull the components apart.
- The fabric is "fastened" to the frame with heavy-duty hook and loop fastening that can be pulled apart to remove the cover.
- To complete the re-upholstering, simply take the new covers, slip them over the components in the reverse order from the removal steps.