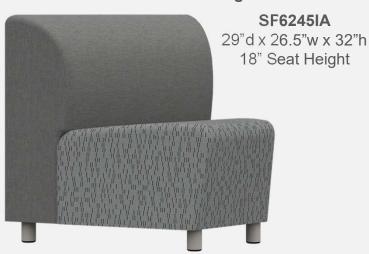

## CHELSEA: MODULAR COMPONENTS

Chelsea: 22° Inside Angle Module

Chelsea: 22° Outside Angle Module

SF6222OA 29"d x 28"w x 32"h 18" Seat Height

Chelsea: 45° Inside Angle Module

**Chelsea: Arm Module (Left or Right)** Right Shown