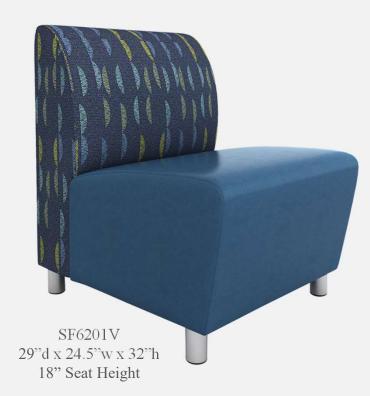

ly upholstered to the chair, settee or sofa.
- We utilize the same style of puzzle cut frames across all our products to ensure the foundation of the unit is of the highest quality and comfort.
- Arched springs and commercial grade foam are used so that the same level of comfort in a Flex Cover model is experienced in a traditional single piece frame.
- The process to change out fabric is done without any tools or special training.
- Simply turn the unit over, loosen and remove the large hand knobs and pull the components apart.
- The fabric is "fastened" to the frame with heavy-duty hook and loop fastening that can be pulled apart to remove the cover.
- To complete the re-upholstering, simply take the new covers, slip them over the components in the reverse order from the removal steps.











## CHELSEA: MODULAR COMPONENTS

Chelsea: 22° Inside Angle Module



Chelsea: 22° Outside Angle Module

SF6222OA 29"d x 28"w x 32"h 18" Seat Height



Chelsea: 45° Inside Angle Module



**Chelsea: Arm Module (Left or Right)** Right Shown





## CHELSEA TABLES





**SF6200ET** 24"d x 12"w x 16"h HPL Top

Chelsea: 45° Corner Table



**SF6245BNH** 26"d x 32"w x 16"h HPL Top

Chelsea: 90° Corner Table



**SF6290** 27.25"d x 46"w x 16"h HPL Top

#### **Chelsea: Lamp Table**



**SF6200TET** 24"d x 12"w x 21"h HPL Top

Chelsea: 36" dia Table



SF6236RD 36" dia x 16"h HPL Top



# MODU FORM<sub>®</sub>



# CHELSEA MODULAR LOUNGE SEATING

ModuForm, Inc. 172 Industrial Road Fitchburg, MA 01420 (978) 345-7942 moduform.com