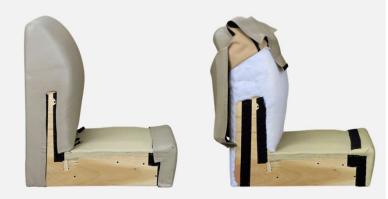

# CHELSEA: FRAME

Frame components machined into "puzzle cut" pieces using a heavy-duty computer-controlled router to +/- 1/32" tolerance.

## CHELSEA: CONSTRUCTION

Frames assembled with interlocking components and reinforced utilizing high-grade commercial quality adhesive and galvanized coated framing fasteners

All seams stitched with finest quality bonded, low profile nylon thread. Superior strength and abrasion resistance