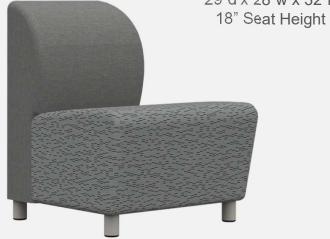

## CHELSEA: MODULAR COMPONENTS

Chelsea: 22° Inside Angle Module

Chelsea: 22° Outside Angle Module

SF6222OA 29"d x 28"w x 32"h 18" Seat Height

Chelsea: 45° Inside Angle Module

**Chelsea: Arm Module (Left or Right)** Right Shown