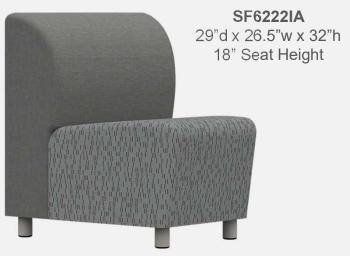

## CHELSEA: MODULAR COMPONENTS

Chelsea: 22° Inside Angle Module

Chelsea: 22° Outside Angle Module

SF6222OA 29"d x 28"w x 32"h 18" Seat Height

Chelsea: 45° Inside Angle Module

**Chelsea: Arm Module (Left or Right)** Right Shown