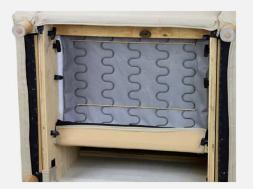

## CHELSEA: CONSTRUCTION

Frames assembled with interlocking components and reinforced utilizing high-grade commercial quality adhesive and galvanized coated framing fasteners

All seams stitched with finest quality bonded, low profile nylon thread. Superior strength and abrasion resistance