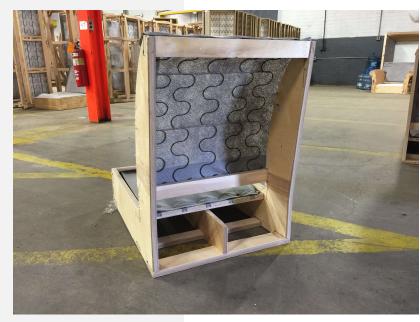

## CHELSEA: CONSTRUCTION

Frames assembled with interlocking components and reinforced utilizing high-grade commercial quality adhesive and galvanized coated framing fasteners

All seams stitched with finest quality bonded, low profile nylon thread. Superior strength and abrasion resistance