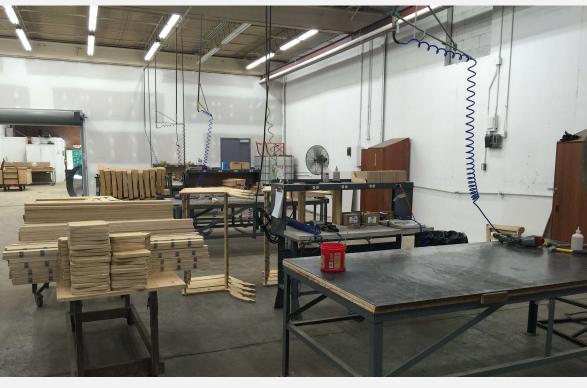

# CHELSEA: FRAME

Frame components machined into "puzzle cut" pieces using a heavy-duty computer-controlled router to +/- 1/32" tolerance.