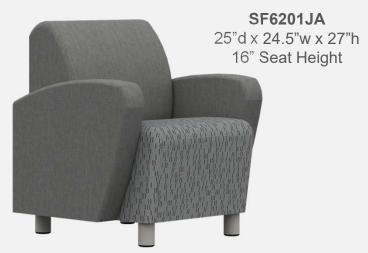

#### Chelsea: Armchair

# CHELSEA: FRAME

Frame components machined into "puzzle cut" pieces using a heavy-duty computer-controlled router to +/- 1/32" tolerance.