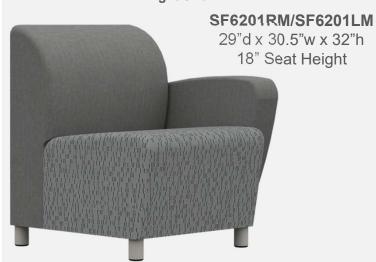

#### Chelsea: Armchair

#### Overview

- Premium contract, commercial and furniture grade, laminated, hardwood frame
- Frame assembled with interlocking components and reinforced utilizing highgrade commercial quality adhesive and galvanized mechanical framing fasteners
- High-grade commercial polyurethane foam with fiber wrap for shape and comfort
- Seats and backs feature "S" shaped continuous coils reinforced with paper covered tie rods for "no sag" construction
- Springs fixed to engineered hardwood rails using tape lined clips to prevent squeaking
- All seams stitched with finest quality bonded, low profile nylon thread. Superior strength and abrasion resistance
- Certified Green for healthier indoor environments