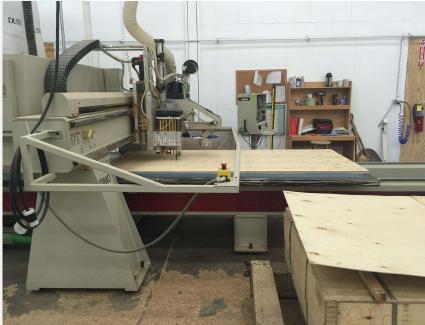

# CHELSEA: FRAME

Frame components machined into "puzzle cut" pieces using a heavy-duty computer-controlled router to +/- 1/32" tolerance.