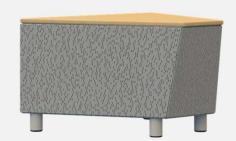

## CHELSEA TABLES

**SF6200ET** 24"d x 12"w x 16"h HPL Top

Chelsea: 45° Corner Table

**SF6245BNH** 26"d x 32"w x 16"h HPL Top

Chelsea: 90° Corner Table

**SF6290** 27.25"d x 46"w x 16"h HPL Top