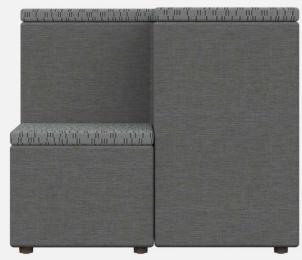

## CLIMB TIERED SEATING

**CL3TS** 36"w x 40"d x 34.5"h

#### **Climb Features**

- Engineered Contract Upholstery Grade Plywood Frame
- All Framing Pieces are Puzzle Cut and Joined with Contract Adhesives and Mechanical Fasteners
- "Treads" are Removable and Replaceable
- Seat Foam is 2.5 High-Density, 70 ILD
- Heavy-Duty, High-Impact, 1" High Glides
- USB and 110V Power Available
- Linking Clips are Available to Secure Units
  Together
- Available COM or Graded-In Fabric Program

36"w x 40"d x 34.5"h

**CLCRNS** 40"w x 40"d x 34.5"h