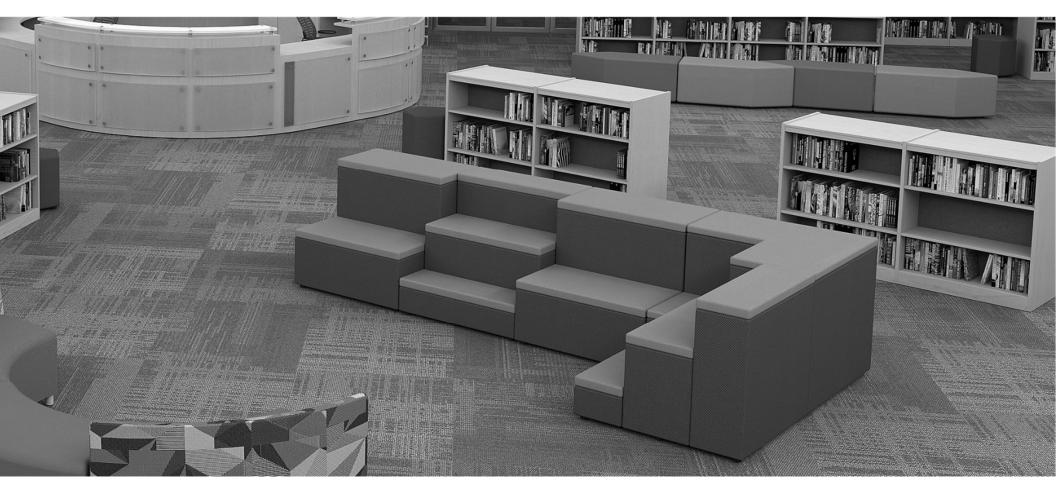

## CLIMB MODULAR TIERED SEATING

#### **Climb Features**

- Engineered Contract Upholstery Grade Plywood Frame
- All Framing Pieces are Puzzle Cut and Joined with Contract Adhesives and Mechanical Fasteners
- "Treads" are Removable and Replaceable
- Seat Foam is 2.5 High-Density, 70 ILD
- Heavy-Duty, High-Impact, 1" High Glides
- USB and 110V Power Available
- Linking Clips are Available to Secure Units
  Together
- Available COM or Graded-In Fabric Program

### CLIMB MODULAR TIERED SEATING

ModuForm, Inc. 172 Industrial Road Fitchburg, MA 01420 (978) 345-7942 moduform.com