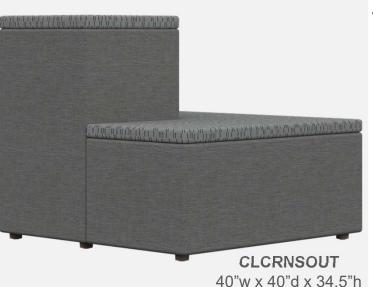

## CLIMB MODULAR TIERED SEATING

# MODU FORM®



## CLIMB TIERED SEATING



**CL3TS** 36"w x 40"d x 34.5"h



#### **Climb Features**

- Engineered Contract Upholstery Grade Plywood Frame
- All Framing Pieces are Puzzle Cut and Joined with Contract Adhesives and Mechanical Fasteners
- "Treads" are Removable and Replaceable
- Seat Foam is 2.5 High-Density, 70 ILD
- Heavy-Duty, High-Impact, 1" High Glides
- USB and 110V Power Available
- Linking Clips are Available to Secure Units
  Together
- Available COM or Graded-In Fabric Program



36"w x 40"d x 34.5"h



**CLCRNS** 40"w x 40"d x 34.5"h





## MODU FORM®



### CLIMB MODULAR TIERED SEATING

ModuForm, Inc. 172 Industrial Road Fitchburg, MA 01420 (978) 345-7942 moduform.com