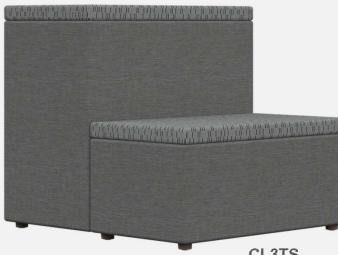

## CLIMB MODULAR TIERED SEATING

# MODU FORM®



## CLIMB TIERED SEATING



**CL3TS** 36"w x 40"d x 34.5"h



#### **Climb Features**

- Engineered Contract Upholstery Grade Plywood Frame
- All Framing Pieces are Puzzle Cut and Joined with Contract Adhesives and Mechanical Fasteners
- "Treads" are Removable and Replaceable
- Seat Foam is 2.5 High-Density, 70 ILD
- Heavy-Duty, High-Impact, 1" High Glides
- USB and 110V Power Available
- Linking Clips are Available to Secure Units
  Together
- Available COM or Graded-In Fabric Program



36"w x 40"d x 34.5"h



**CLCRNS** 40"w x 40"d x 34.5"h





## MODU FORM®



### CLIMB MODULAR TIERED SEATING

ModuForm, Inc. 172 Industrial Road Fitchburg, MA 01420 (978) 345-7942 moduform.com