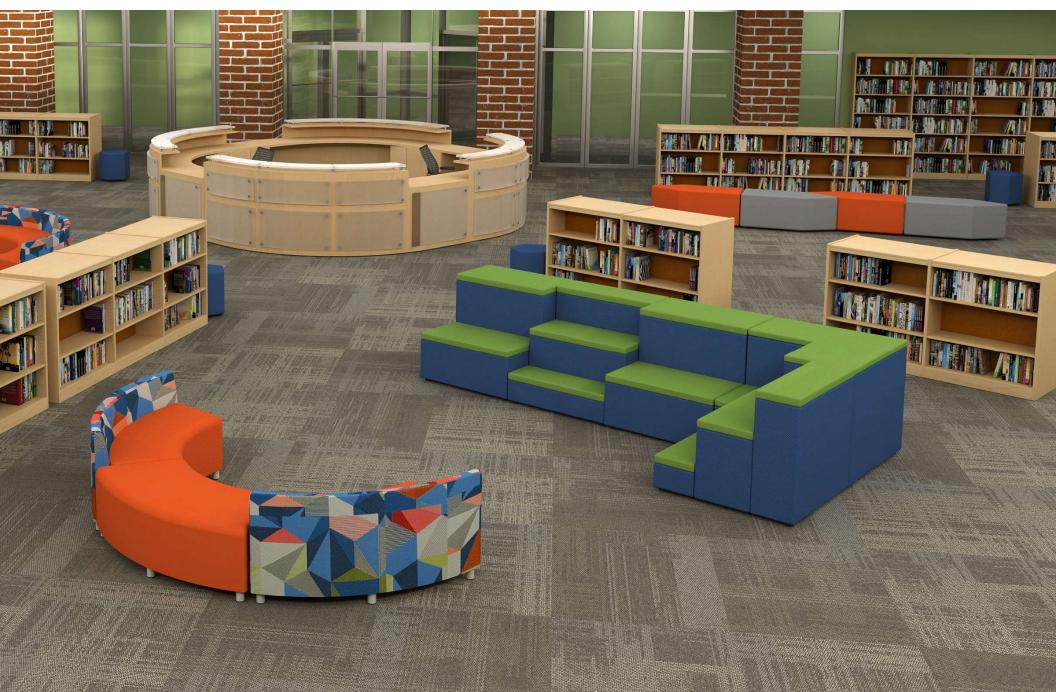

## CLIMB MODULAR TIERED SEATING

### CLIMB MODULAR TIERED SEATING

ModuForm, Inc. 172 Industrial Road Fitchburg, MA 01420 (978) 345-7942 moduform.com

#### **Climb Features**

- Engineered Contract Upholstery Grade Plywood Frame
- All Framing Pieces are Puzzle Cut and Joined with Contract Adhesives and Mechanical Fasteners
- "Treads" are Removable and Replaceable
- Seat Foam is 2.5 High-Density, 70 ILD
- Heavy-Duty, High-Impact, 1" High Glides
- USB and 110V Power Available
- Linking Clips are Available to Secure Units
  Together
- Available COM or Graded-In Fabric Program