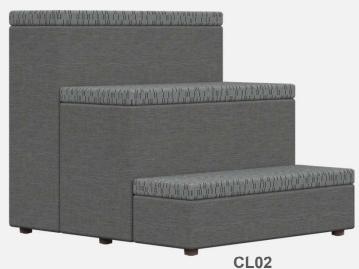

#### **Climb Features**

- Engineered Contract Upholstery Grade Plywood Frame
- All Framing Pieces are Puzzle Cut and Joined with Contract Adhesives and Mechanical Fasteners
- "Treads" are Removable and Replaceable
- Seat Foam is 2.5 High-Density, 70 ILD
- Heavy-Duty, High-Impact, 1" High Glides
- USB and 110V Power Available
- Linking Clips are Available to Secure Units
  Together
- Available COM or Graded-In Fabric Program