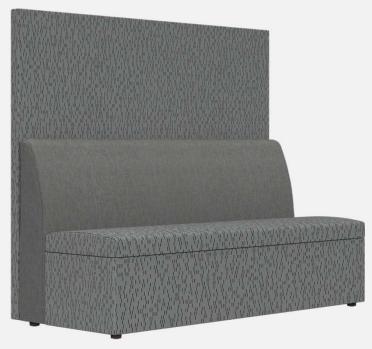

rtified Green for healthier indoor environments

### High Back



#### **High Back with Privacy**





## **CONNECT: FRAME**





Frame components machined into "puzzle cut" pieces using a heavy-duty computer-controlled router to +/- 1/32" tolerance.

Assembled with interlocking components





## **CONNECT: CONSTRUCTION**







All seams stitched with finest quality bonded, low profile nylon thread. Superior strength and abrasion resistance



## CONNECT BANQUETTES

Standard **CT6036**28"d x 60"w x 36"h
18" Seat Height

High Back **CT6042** 28"d x 60"w x 42"h 18" Seat Height





Standard with Privacy CTPS6036 28"d x 60"w x 60"h 18" Seat Height









## CONNECT BANQUETTES



Standard CT7236 28"d x 72"w x 36"h 18" Seat Height

High Back **CT7242** 28"d x 72"w x 42"h 18" Seat Height





Standard with Privacy CTPS7236
28"d x 72"w x 60"h
18" Seat Height







# MODU FORM®



## **CONNECT BANQUETTE SEATING**

ModuForm, Inc. 172 Industrial Road Fitchburg, MA 01420 (978) 345-7942 moduform.com