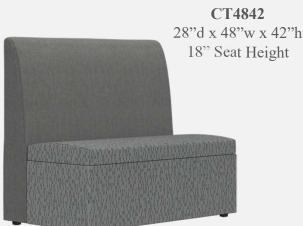

**Standard**

#### CT4836 28"d x 48"w x 36"h 18" Seat Height



#### **Standard with Privacy**



#### Overview

- Premium contract, commercial and furniture grade, laminated frame
- Frame assembled with interlocking components and reinforced utilizing high-grade commercial quality adhesive and galvanized mechanical framing fasteners
- High-grade commercial polyurethane foam with fiber wrap for shape and comfort
- backs feature "S" shaped continuous coils reinforced with paper covered tie rods for "no sag" construction
- Springs fixed to engineered hardwood rails using tape lined clips to prevent squeaking
- All seams stitched with finest quality bonded, low profile nylon thread. Superior strength and abrasion resistance
- Certified Green for healthier indoor environments

### High Back



#### **High Back with Privacy**





## **CONNECT: FRAME**





Frame components machined into "puzzle cut" pieces using a heavy-duty computer-controlled router to +/- 1/32" tolerance.

Assembled with interlocking components





## **CONNECT: CONSTRUCTION**







All seams stitched with finest quality bonded, low profile nylon thread. Superior strength and abrasion resistance



## CONNECT BANQUETTES

Standard **CT6036**28"d x 60"w x 36"h
18" Seat Height

High Back **CT6042** 28"d x 60"w x 42"h 18" Seat Height





Standard with Privacy CTPS6036 28"d x 60"w x 60"h 18" Seat Height









## CONNECT BANQUETTES



Standard CT7236 28"d x 72"w x 36"h 18" Seat Height

High Back **CT7242** 28"d x 72"w x 42"h 18" Seat Height





Standard with Privacy CTPS7236
28"d x 72"w x 60"h
18" Seat Hei