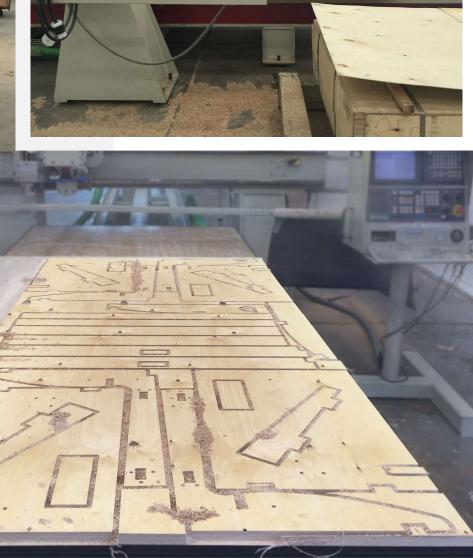

## **CONNECT: FRAME**

Frame components machined into "puzzle cut" pieces using a heavy-duty computer-controlled router to +/- 1/32" tolerance.

Assembled with interlocking components