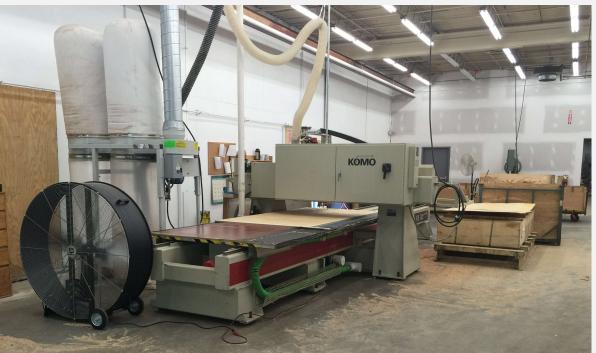

## **CONNECT: FRAME**

Frame components machined into "puzzle cut" pieces using a heavy-duty computer-controlled router to +/- 1/32" tolerance.

Assembled with interlocking components