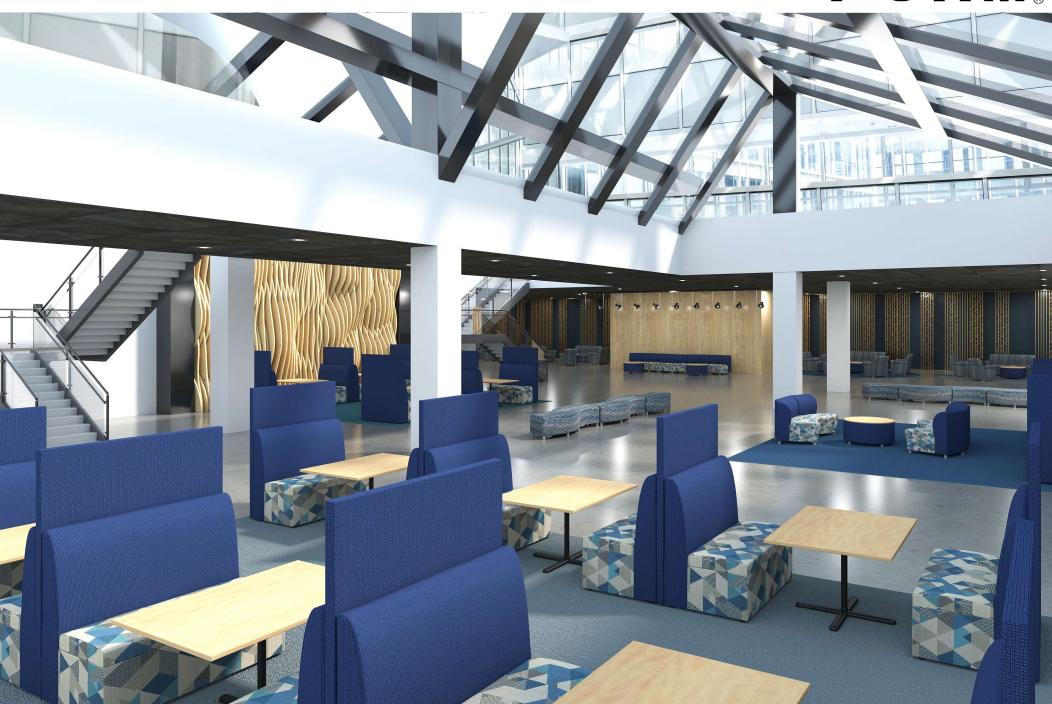

## CONNECT BANQUETTE SEATING

#### Overview

- Premium contract, commercial and furniture grade, laminated frame
- Frame assembled with interlocking components and reinforced utilizing high-grade commercial quality adhesive and galvanized mechanical framing fasteners
- High-grade commercial polyurethane foam with fiber wrap for shape and comfort
- backs feature "S" shaped continuous coils reinforced with paper covered tie rods for "no sag" construction
- Springs fixed to engineered hardwood rails using tape lined clips to prevent squeaking
- All seams stitched with finest quality bonded, low profile nylon thread. Superior strength and abrasion resistance
- Certified Green for healthier indoor environments