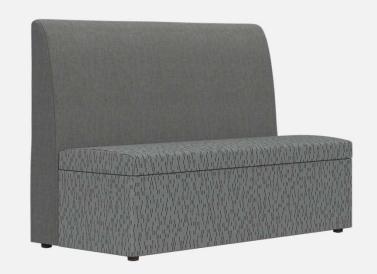

#### CT4836 28"d x 48"w x 36"h 18" Seat Height

#### Overview

- Premium contract, commercial and furniture grade, laminated frame
- Frame assembled with interlocking components and reinforced utilizing high-grade commercial quality adhesive and galvanized mechanical framing fasteners
- High-grade commercial polyurethane foam with fiber wrap for shape and comfort
- backs feature "S" shaped continuous coils reinforced with paper covered tie rods for "no sag" construction
- Springs fixed to engineered hardwood rails using tape lined clips to prevent squeaking
- All seams stitched with finest quality bonded, low profile nylon thread. Superior strength and abrasion resistance
- Certified Green for healthier indoor environments