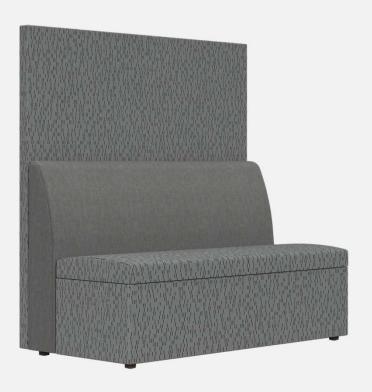

on
- Springs fixed to engineered hardwood rails using tape lined clips to prevent squeaking
- All seams stitched with finest quality bonded, low profile nylon thread. Superior strength and abrasion resistance
- Certified Green for healthier indoor environments

### High Back



#### **High Back with Privacy**





## **CONNECT: FRAME**





Frame components machined into "puzzle cut" pieces using a heavy-duty computer-controlled router to +/- 1/32" tolerance.

Assembled with interlocking components





## **CONNECT: CONSTRUCTION**







All seams stitched with finest quality bonded, low profile nylon thread. Superior strength and abrasion resistance



## CONNECT BANQUETTES

Standard **CT6036**28"d x 60"w x 36"h
18" Seat Height

High Back **CT6042** 28"d x 60"w x 42"h 18" Seat Height





Standard with Privacy CTPS6036 28"d x 60"w x 60"h 18" Seat Height









## CONNECT BANQUETTES



Standard CT7236 28"d x 72"w x 36"h 18" Seat Height

High Back **CT7242** 28"d x 72"w x 42"h 18" Seat Height





Standard with Privacy CTPS7236
28"d x 72"w x 60"h
18" Seat Height







# MODU FORM®



## **CONNECT BANQUETTE SEATING**

ModuForm, Inc. 172 Industrial Road Fitchburg, MA 01420 (978) 345-7942 moduform.com