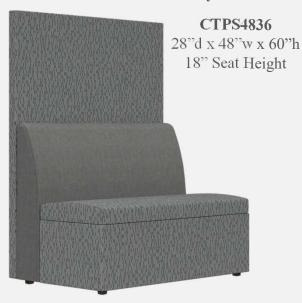

# MODU FORM<sub>®</sub>



## CONNECT BANQUETTE SEATING

#### **Standard**

#### CT4836 28"d x 48"w x 36"h 18" Seat Height



#### **Standard with Privacy**



#### Overview

- Premium contract, commercial and furniture grade, laminated frame
- Frame assembled with interlocking components and reinforced utilizing high-grade commercial quality adhesive and galvanized mechanical framing fasteners
- High-grade commercial polyurethane foam with fiber wrap for shape and comfort
- backs feature "S" shaped continuous coils reinforced with paper covered tie rods for "no sag" construction
- Springs fixed to engineered hardwood rails using tape lined clips to prevent squeaking
- All seams stitched with finest quality bonded, low profile nylon thread. Superior strength and abrasion resistance
- Certified Green for healthier indoor environments

### High Back



#### **High Back with Privacy**





## **CONNECT: FRAME**





Frame components machined into