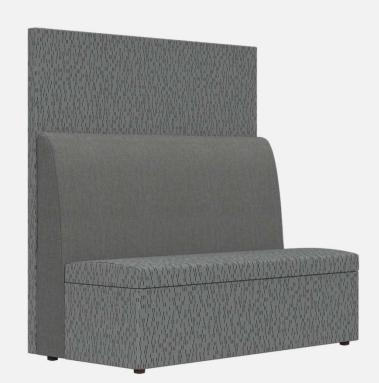

to prevent squeaking
- All seams stitched with finest quality bonded, low profile nylon thread. Superior strength and abrasion resistance
- Certified Green for healthier indoor environments

### High Back



#### **High Back with Privacy**





## **CONNECT: FRAME**





Frame components machined into "puzzle cut" pieces using a heavy-duty computer-controlled router to +/- 1/32" tolerance.

Assembled with interlocking components





## **CONNECT: CONSTRUCTION**







All seams stitched with finest quality bonded, low profile nylon thread. Superior strength and abrasion resistance



## CONNECT BANQUETTES

Standard **CT6036**28"d x 60"w x 36"h
18" Seat Height

High Back **CT6042** 28"d x 60"w x 42"h 18" Seat Height





Standard with Privacy CTPS6036 28"d x 60"w x 60"h 18" Seat Height









## CONNECT BANQUETTES



Standard CT7236 28"d x 72"w x 36"h 18" Seat Height

High Back **CT7242** 28"d x 72"w x 42"h 18" Seat Height





Standard with Privacy CTPS7236
28"d x 72"w x 60"h
18" Seat Height







# MODU FORM®



## **CONNECT BANQUETTE SEATING**

ModuForm, Inc. 172 Industrial Road Fitchburg, MA 01420 (978) 345-7942 moduform.com