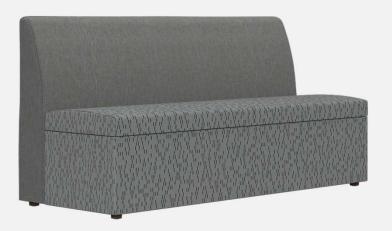

ams stitched with finest quality bonded, low profile nylon thread. Superior strength and abrasion resistance
- Certified Green for healthier indoor environments

### High Back



#### **High Back with Privacy**





## **CONNECT: FRAME**





Frame components machined into "puzzle cut" pieces using a heavy-duty computer-controlled router to +/- 1/32" tolerance.

Assembled with interlocking components





## **CONNECT: CONSTRUCTION**







All seams stitched with finest quality bonded, low profile nylon thread. Superior strength and abrasion resistance



## CONNECT BANQUETTES

Standard **CT6036**28"d x 60"w x 36"h
18" Seat Height

High Back **CT6042** 28"d x 60"w x 42"h 18" Seat Height





Standard with Privacy CTPS6036 28"d x 60"w x 60"h 18" Seat Height









## CONNECT BANQUETTES



Standard CT7236 28"d x 72"w x 36"h 18" Seat Height

High Back **CT7242** 28"d x 72"w x 42"h 18" Seat Height





Standard with Privacy CTPS7236
28"d x 72"w x 60"h
18" Seat Height







# MODU FORM®



## **CONNECT BANQUETTE SEATING**

ModuForm, Inc. 172 Industrial Road Fitchburg, MA 01420 (978) 345-7942 moduform.com