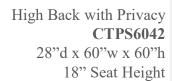

s to prevent squeaking
- All seams stitched with finest quality bonded, low profile nylon thread. Superior strength and abrasion resistance
- Certified Green for healthier indoor environments

### High Back



#### **High Back with Privacy**





## **CONNECT: FRAME**





Frame components machined into "puzzle cut" pieces using a heavy-duty computer-controlled router to +/- 1/32" tolerance.

Assembled with interlocking components





## **CONNECT: CONSTRUCTION**







All seams stitched with finest quality bonded, low profile nylon thread. Superior strength and abrasion resistance



## CONNECT BANQUETTES

Standard **CT6036**28"d x 60"w x 36"h
18" Seat Height

High Back **CT6042** 28"d x 60"w x 42"h 18" Seat Height





Standard with Privacy CTPS6036 28"d x 60"w x 60"h 18" Seat Height









## CONNECT BANQUETTES



Standard CT7236 28"d x 72"w x 36"h 18" Seat Height

High Back **CT7242** 28"d x 72"w x 42"h 18" Seat Height





Standard with Privacy CTPS7236
28"d x 72"w x 60"h
18" Seat Height







# MODU FORM®



## **CONNECT BANQUETTE SEATING**

ModuForm, Inc. 172 Industrial Road Fitchburg, MA 01420 (978) 345-7942 moduform.com