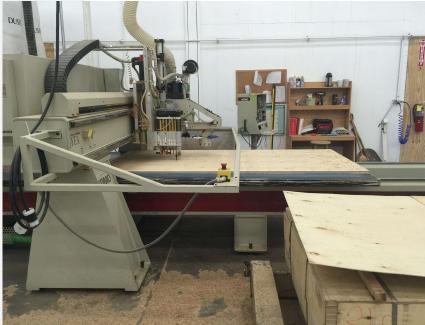

## **CONNECT: FRAME**

Frame components machined into "puzzle cut" pieces using a heavy-duty computer-controlled router to +/- 1/32" tolerance.

Assembled with interlocking components