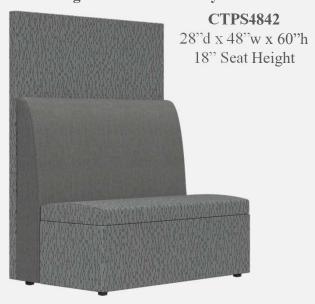

8"w x 36"h 18" Seat Height



#### **Standard with Privacy**



#### Overview

- Premium contract, commercial and furniture grade, laminated frame
- Frame assembled with interlocking components and reinforced utilizing high-grade commercial quality adhesive and galvanized mechanical framing fasteners
- High-grade commercial polyurethane foam with fiber wrap for shape and comfort
- backs feature "S" shaped continuous coils reinforced with paper covered tie rods for "no sag" construction
- Springs fixed to engineered hardwood rails using tape lined clips to prevent squeaking
- All seams stitched with finest quality bonded, low profile nylon thread. Superior strength and abrasion resistance
- Certified Green for healthier indoor environments

### High Back



#### **High Back with Privacy**





## **CONNECT: FRAME**





Frame components machined into "puzzle cut" pieces using a heavy-duty computer-controlled router to +/- 1/32" tolerance.

Assembled with interlocking components





## **CONNECT: CONSTRUCTION**







All seams stitched with finest quality bonded, low profile nylon thread. Superior strength and abrasion resistance



## CONNECT BANQUETTES

Standard **CT6036**28"d x 60"w x 36"h
18" Seat Height

High Back **CT6042** 28"d x 60"w x 42"h 18" Seat Height





Standard with Privacy CTPS6036 28"d x 60"w x 60"h 18" Seat Height









## CONNECT BANQUETTES



Standard CT7236 28"d x 72"w x 36"h 18" Seat Height

High Back **CT7242** 28"d x 72"w x 42"h 18" Seat Height





Standard with Privacy CTPS7236
28"d x 72"w x 60"h
18" Seat Height







# MODU FORM®



## **CON