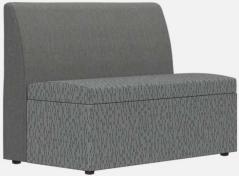

# MODU FORM<sub>®</sub>



## CONNECT BANQUETTE SEATING

#### **Standard**

#### CT4836 28"d x 48"w x 36"h 18" Seat Height



#### **Standard with Privacy**



#### Overview

- Premium contract, commercial and furniture grade, laminated frame
- Frame assembled with interlocking components and reinforced utilizing high-grade commercial quality adhesive and galvanized mechanical framing fasteners
- High-grade commercial polyurethane foam with fiber wrap for shape and comfort
- backs feature "S" shaped continuous coils reinforced with paper covered tie rods for "no sag" construction
- Springs fixed to engineered hardwood rails using tape lined clips to prevent squeaking
- All seams stitched with finest quality bonded, low profile nylon thread. Superior strength and abrasion resistance
- Certified Green for healthier indoor environments

### High Back



#### **High Back with Privacy**





## **CONNECT: FRAME**