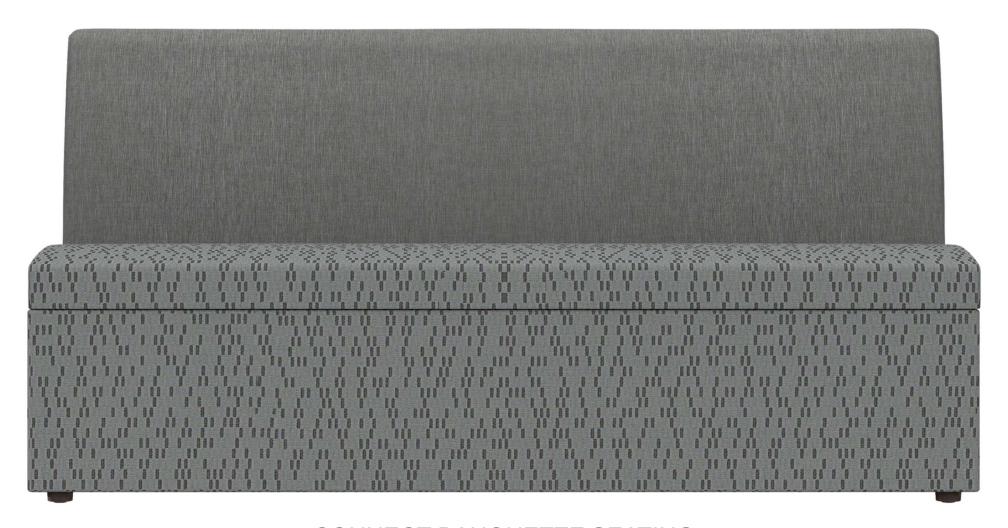

## CONNECT BANQUETTE SEATING

## CONNECT BANQUETTES

Standard **CT6036**28"d x 60"w x 36"h
18" Seat Height

High Back **CT6042** 28"d x 60"w x 42"h 18" Seat Height

Standard with Privacy CTPS6036 28"d x 60"w x 60"h 18" Seat Height

## CONNECT BANQUETTES

Standard CT7236 28"d x 72"w x 36"h 18" Seat Height

High Back **CT7242** 28"d x 72"w x 42"h 18" Seat Height

Standard with Privacy CTPS7236
28"d x 72"w x 60"h
18" Seat Height