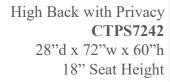

# **High Back with Privacy**





## **CONNECT: FRAME**





Frame components machined into "puzzle cut" pieces using a heavy-duty computer-controlled router to +/- 1/32" tolerance.

Assembled with interlocking components





## **CONNECT: CONSTRUCTION**







All seams stitched with finest quality bonded, low profile nylon thread. Superior strength and abrasion resistance



## CONNECT BANQUETTES

Standard **CT6036**28"d x 60"w x 36"h
18" Seat Height

High Back **CT6042** 28"d x 60"w x 42"h 18" Seat Height





Standard with Privacy CTPS6036 28"d x 60"w x 60"h 18" Seat Height









## CONNECT BANQUETTES



Standard CT7236 28"d x 72"w x 36"h 18" Seat Height

High Back **CT7242** 28"d x 72"w x 42"h 18" Seat Height





Standard with Privacy CTPS7236
28"d x 72"w x 60"h
18" Seat Height







# MODU FORM®



## **CONNECT BANQUETTE SEATING**

ModuForm, Inc. 172 Industrial Road Fitchburg, MA 01420 (978) 345-7942 moduform.com