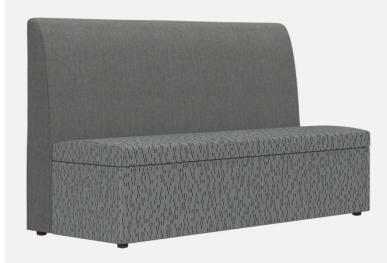

Certified Green for healthier indoor environments

### High Back



#### **High Back with Privacy**





## **CONNECT: FRAME**





Frame components machined into "puzzle cut" pieces using a heavy-duty computer-controlled router to +/- 1/32" tolerance.

Assembled with interlocking components





## **CONNECT: CONSTRUCTION**







All seams stitched with finest quality bonded, low profile nylon thread. Superior strength and abrasion resistance



## CONNECT BANQUETTES

Standard **CT6036**28"d x 60"w x 36"h
18" Seat Height

High Back **CT6042** 28"d x 60"w x 42"h 18" Seat Height





Standard with Privacy CTPS6036 28"d x 60"w x 60"h 18" Seat Height









## CONNECT BANQUETTES



Standard CT7236 28"d x 72"w x 36"h 18" Seat Height

High Back **CT7242** 28"d x 72"w x 42"h 18" Seat Height





Standard with Privacy CTPS7236
28"d x 72"w x 60"h
18" Seat Height







# MODU FORM®



## **CONNECT BANQUETTE SEATING**

ModuForm, Inc. 172 Industrial Road Fitchburg, MA 01420 (978) 345-7942 moduform.com