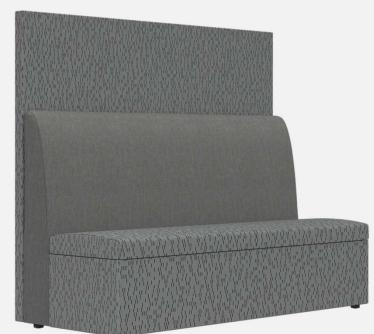

**High Back with Privacy**





## **CONNECT: FRAME**





Frame components machined into "puzzle cut" pieces using a heavy-duty computer-controlled router to +/- 1/32" tolerance.

Assembled with interlocking components





## **CONNECT: CONSTRUCTION**







All seams stitched with finest quality bonded, low profile nylon thread. Superior strength and abrasion resistance



## CONNECT BANQUETTES

Standard **CT6036**28"d x 60"w x 36"h
18" Seat Height

High Back **CT6042** 28"d x 60"w x 42"h 18" Seat Height





Standard with Privacy CTPS6036 28"d x 60"w x 60"h 18" Seat Height









## CONNECT BANQUETTES



Standard CT7236 28"d x 72"w x 36"h 18" Seat Height

High Back **CT7242** 28"d x 72"w x 42"h 18" Seat Height





Standard with Privacy CTPS7236
28"d x 72"w x 60"h
18" Seat Height







# MODU FORM®



## **CONNECT BANQUETTE SEATING**

ModuForm, Inc. 172 Industrial Road Fitchburg, MA 01420 (978) 345-7942 moduform.com