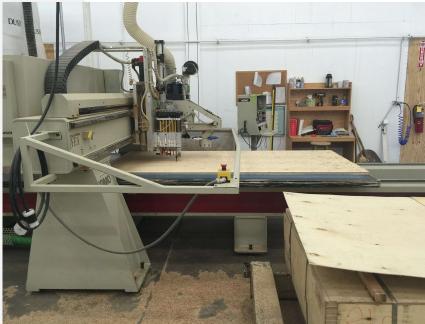

### EMMA PLINTH: FRAME

Frame components machined into "puzzle cut" pieces using a heavy-duty computer-controlled router to +/- 1/32" tolerance.

Assembled with interlocking components