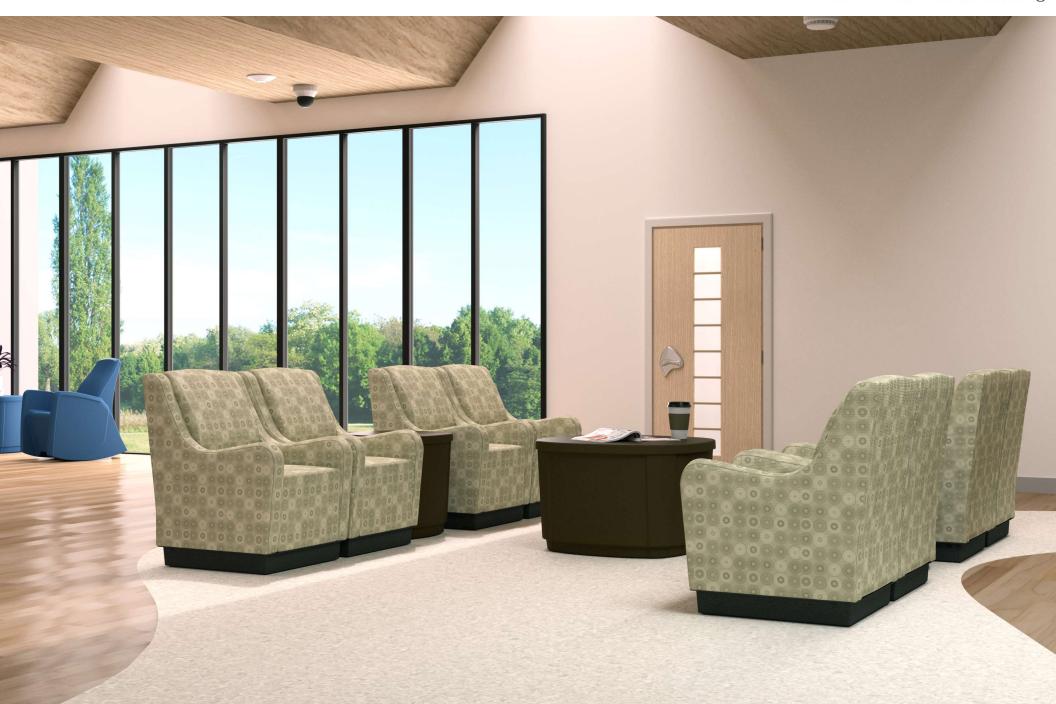

### EMMA PLINTH BASE LOUNGE

#### Overview

- Premium contract, commercial and furniture grade, laminated, hardwood frame
- Frame assembled with interlocking components and reinforced utilizing high-grade commercial quality adhesive and galvanized mechanical framing fasteners
- High-grade commercial polyurethane foam with fiber wrap for shape and comfort
- Seats and backs feature "S" shaped continuous coils reinforced with paper covered tie rods for "no sag" construction
- Springs fixed to engineered hardwood rails using tape lined clips to prevent squeaking
- All seams stitched with finest quality bonded, low profile nylon thread. Superior strength and abrasion resistance
- High-Impact plinth base for abuse resistance, easy cleaning, flexibility, and safety.
- · Certified Green for healthier indoor environments