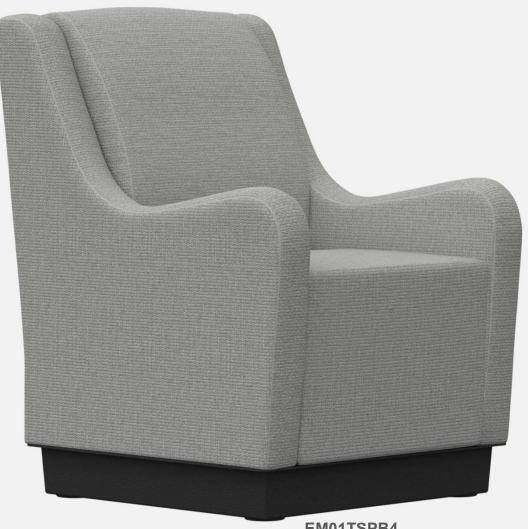

#### EMMA PLINTH LOUNGE

**EM01TSPB4** 34"d x 30"w x 38"h 125 Pounds

## MODU FORM®

EM01TSPB4