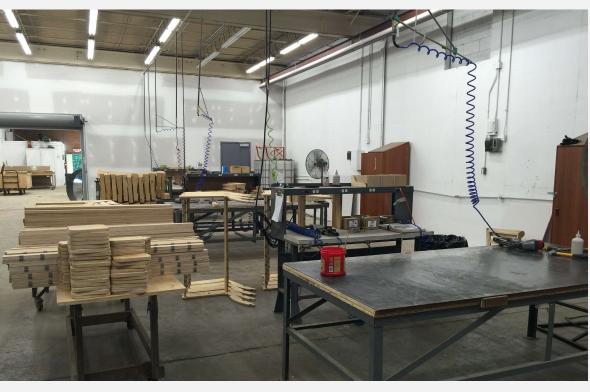

### EMMA PLINTH: FRAME

Frame components machined into "puzzle cut" pieces using a heavy-duty computer-controlled router to +/- 1/32" tolerance.

Assembled with interlocking components

#### **EMMA PLINTH: CONSTRUCTION**