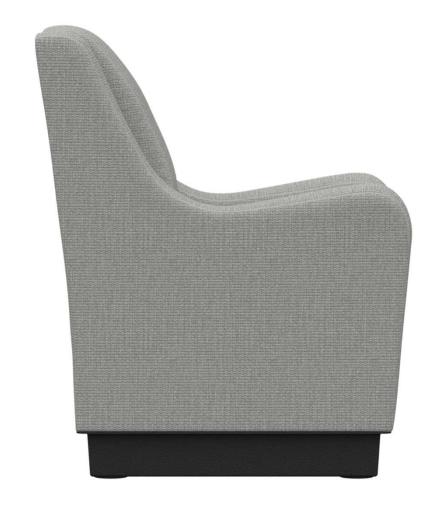

#### EMMA PLINTH LOUNGE

**EM01TSPB4** 34"d x 30"w x 38"h 125 Pounds

#### Overview

- Premium contract, commercial and furniture grade, laminated, hardwood frame
- Frame assembled with interlocking components and reinforced utilizing high-grade commercial quality adhesive and galvanized mechanical framing fasteners
- High-grade commercial polyurethane foam with fiber wrap for shape and comfort
- Seats and backs feature "S" shaped continuous coils reinforced with paper covered tie rods for "no sag" construction
- Springs fixed to engineered hardwood rails using tape lined clips to prevent squeaking
- All seams stitched with finest quality bonded, low profile nylon thread. Superior strength and abrasion resistance
- High-Impact plinth base for abuse resistance, easy cleaning, flexibility, and safety.
- · Certified Green for healthier indoor environments

### EMMA PLINTH BASE LOUNGE