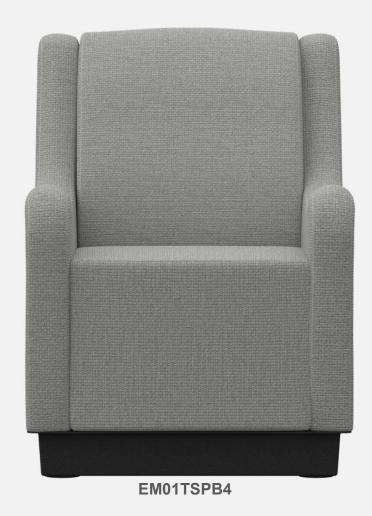

#### EMMA PLINTH LOUNGE

**EM01TSPB4** 34"d x 30"w x 38"h 125 Pounds

## MODU FORM®

EM01TSPB4