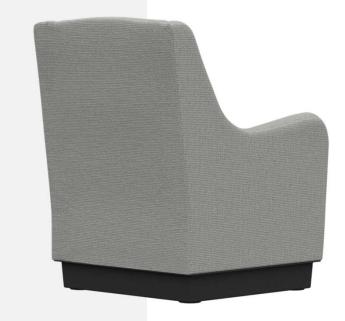

#### EMMA PLINTH LOUNGE

**EM01TSPB4** 34"d x 30"w x 38"h 125 Pounds

### EMMA PLINTH BASE LOUNGE