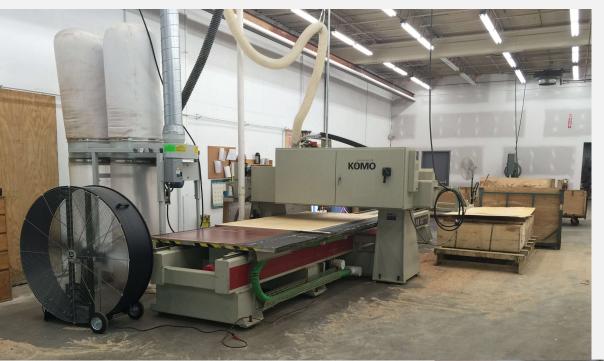

### EMMA PLINTH: FRAME

Frame components machined into "puzzle cut" pieces using a heavy-duty computer-controlled router to +/- 1/32" tolerance.

Assembled with interlocking components