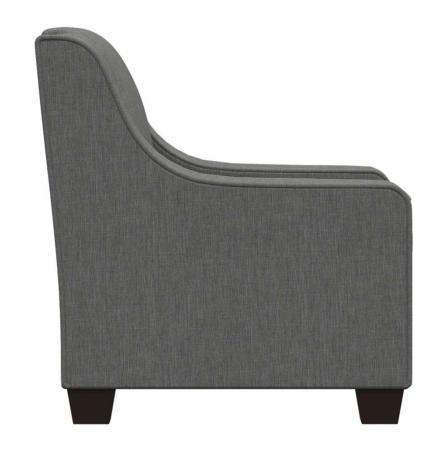

g" construction
- Springs fixed to engineered hardwood rails using tape lined clips to prevent squeaking
- All seams stitched with finest quality bonded, low profile nylon thread. Superior strength and abrasion resistance
- · Certified Green for healthier indoor environments



### JOANNA: FRAME





Frame components machined into "puzzle cut" pieces using a heavy-duty computer-controlled router to +/- 1/32" tolerance.





Assembled with interlocking components



#### CHELSEA: CONSTRUCTION



Frames assembled with interlocking components and reinforced utilizing high-grade commercial quality adhesive and galvanized coated framing fasteners





All seams stitched with finest quality bonded, low profile nylon thread. Superior strength and abrasion resistance



# JOANNA LOUNGE



SF7501





## JOANNA LOUNGE











# MODU FORM®



### JOANNA LOUNGE SEATING

ModuForm, Inc. 172 Industrial Road Fitchburg, MA 01420 (978) 345-7942 moduform.com