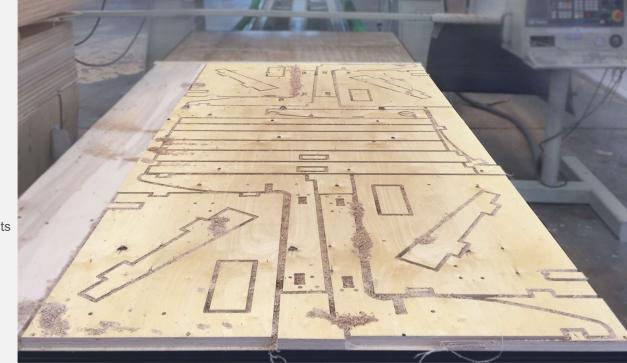

### JOANNA: FRAME

Frame components machined into "puzzle cut" pieces using a heavy-duty computer-controlled router to +/- 1/32" tolerance.

Assembled with interlocking components