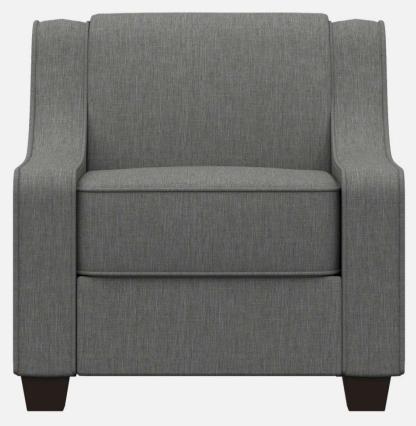

for "no sag" construction
- Springs fixed to engineered hardwood rails using tape lined clips to prevent squeaking
- All seams stitched with finest quality bonded, low profile nylon thread. Superior strength and abrasion resistance
- · Certified Green for healthier indoor environments



### JOANNA: FRAME





Frame components machined into "puzzle cut" pieces using a heavy-duty computer-controlled router to +/- 1/32" tolerance.





Assembled with interlocking components



#### CHELSEA: CONSTRUCTION



Frames assembled with interlocking components and reinforced utilizing high-grade commercial quality adhesive and galvanized coated framing fasteners





All seams stitched with finest quality bonded, low profile nylon thread. Superior strength and abrasion resistance



# JOANNA LOUNGE



SF7501





## JOANNA LOUNGE











# MODU FORM®



### JOANNA LOUNGE SEATING

ModuForm, Inc. 172 Industrial Road Fitchburg, MA 01420 (978) 345-7942 moduform.com