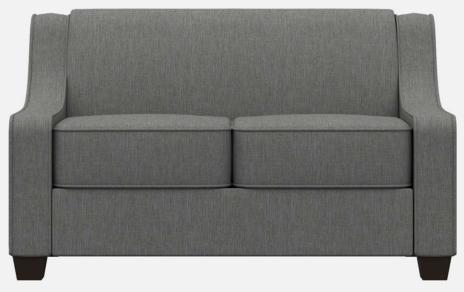

s fixed to engineered hardwood rails using tape lined clips to prevent squeaking
- All seams stitched with finest quality bonded, low profile nylon thread. Superior strength and abrasion resistance
- · Certified Green for healthier indoor environments



### JOANNA: FRAME





Frame components machined into "puzzle cut" pieces using a heavy-duty computer-controlled router to +/- 1/32" tolerance.





Assembled with interlocking components



#### CHELSEA: CONSTRUCTION



Frames assembled with interlocking components and reinforced utilizing high-grade commercial quality adhesive and galvanized coated framing fasteners





All seams stitched with finest quality bonded, low profile nylon thread. Superior strength and abrasion resistance



# JOANNA LOUNGE



SF7501





## JOANNA LOUNGE











# MODU FORM®



### JOANNA LOUNGE SEATING

ModuForm, Inc. 172 Industrial Road Fitchburg, MA 01420 (978) 345-7942 moduform.com