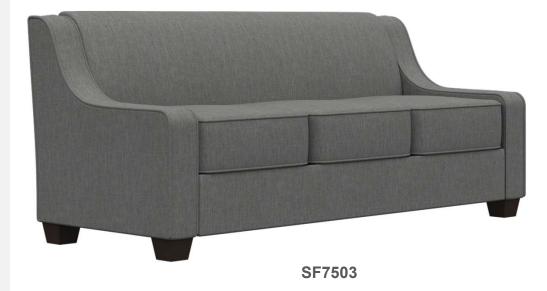

#### **JOANNA LOUNGE**

SF7501

#### Overview

- Premium contract, commercial and furniture grade, laminated, hardwood frame
- Frame assembled with interlocking components and reinforced utilizing high-grade commercial quality adhesive and galvanized mechanical framing fasteners
- High-grade commercial polyurethane foam with fiber wrap for shape and comfort
- Seats and backs feature "S" shaped continuous coils reinforced with paper covered tie rods for "no sag" construction
- Springs fixed to engineered hardwood rails using tape lined clips to prevent squeaking
- All seams stitched with finest quality bonded, low profile nylon thread. Superior strength and abrasion resistance
- · Certified Green for healthier indoor environments