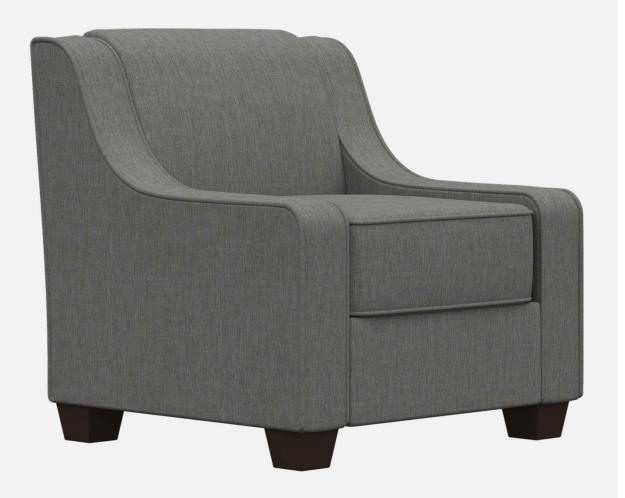

### JOANNA LOUNGE SEATING

# MODU FORM®



#### **JOANNA LOUNGE**



SF7501

#### Overview

- Premium contract, commercial and furniture grade, laminated, hardwood frame
- Frame assembled with interlocking components and reinforced utilizing high-grade commercial quality adhesive and galvanized mechanical framing fasteners
- High-grade commercial polyurethane foam with fiber wrap for shape and comfort
- Seats and backs feature "S" shaped continuous coils reinforced with paper covered tie rods for "no sag" construction
- Springs fixed to engineered hardwood rails using tape lined clips to prevent squeaking
- All seams stitched with finest quality bonded, low profile nylon thread. Superior strength and abrasion resistance
- · Certified Green for healthier indoor environments



### JOANNA: FRAME





Frame components machined into "puzzle cut" pieces using