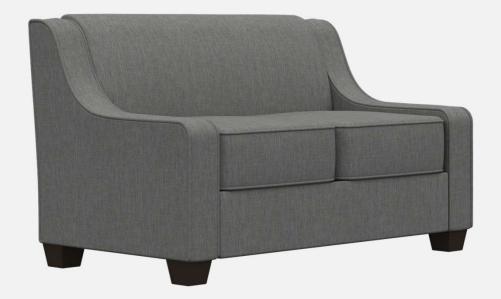

ngs fixed to engineered hardwood rails using tape lined clips to prevent squeaking
- All seams stitched with finest quality bonded, low profile nylon thread. Superior strength and abrasion resistance
- · Certified Green for healthier indoor environments



### JOANNA: FRAME





Frame components machined into "puzzle cut" pieces using a heavy-duty computer-controlled router to +/- 1/32" tolerance.





Assembled with interlocking components



#### CHELSEA: CONSTRUCTION



Frames assembled with interlocking components and reinforced utilizing high-grade commercial quality adhesive and galvanized coated framing fasteners





All seams stitched with finest quality bonded, low profile nylon thread. Superior strength and abrasion resistance



# JOANNA LOUNGE



SF7501





## JOANNA LOUNGE











# MODU FORM®



### JOANNA LOUNGE SEATING

ModuForm, Inc. 172 Industrial Road Fitchburg, MA 01420 (978) 345-7942 moduform.com