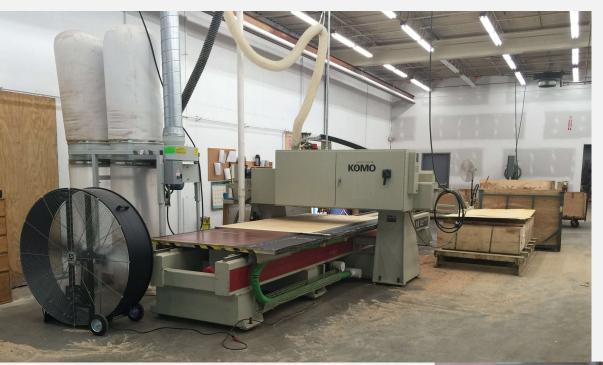

### JOANNA: FRAME

Frame components machined into "puzzle cut" pieces using a heavy-duty computer-controlled router to +/- 1/32" tolerance.

Assembled with interlocking components