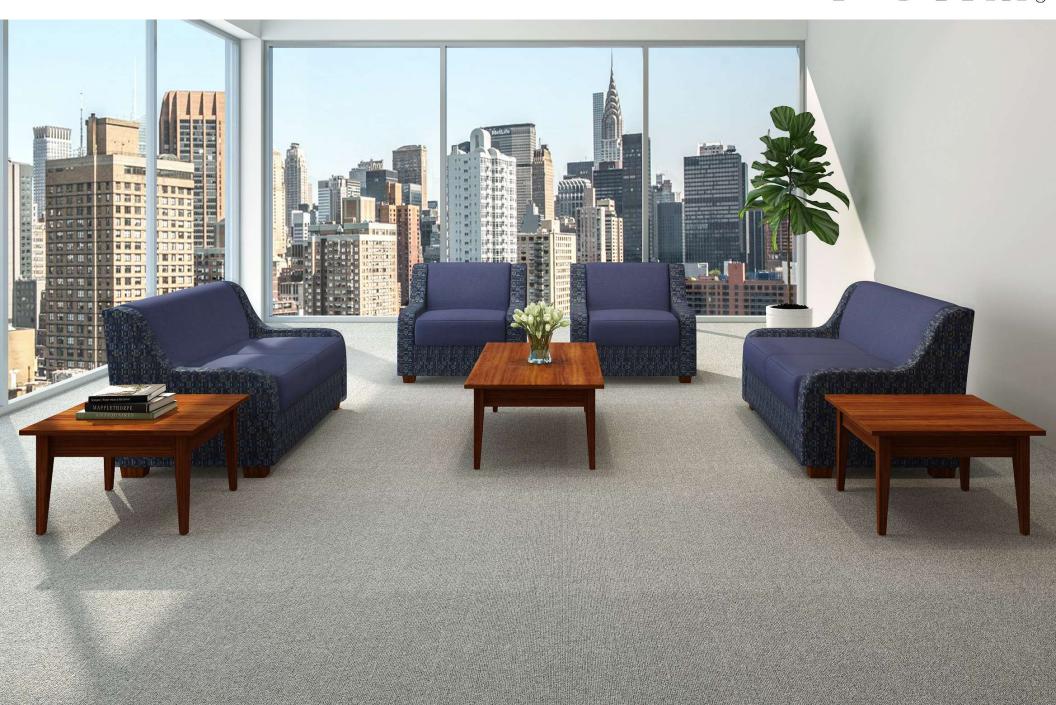

### JOANNA LOUNGE SEATING

# MODU FORM®



#### **JOANNA LOUNGE**



SF7501

#### Overview

- Premium contract, commercial and furniture grade, laminated, hardwood frame
- Frame assembled with interlocking components and reinforced utilizing high-grade commercial quality adhesive and galvanized mechanical framing fasteners
- High-grade commercial polyurethane foam with fiber wrap for shape and comfort
- Seats and backs feature "S" shaped continuous coils reinforced with paper covered tie rods for "no sag" construction
- Springs fixed to engineered hardwood rails using tape lined clips to prevent squeaking
- All seams stitched with finest quality bonded, low profile nylon thread. Superior strength and abrasion resistance
- · Certified Green for healthier indoor environments



### JOANNA: FRAME





Frame components machined into