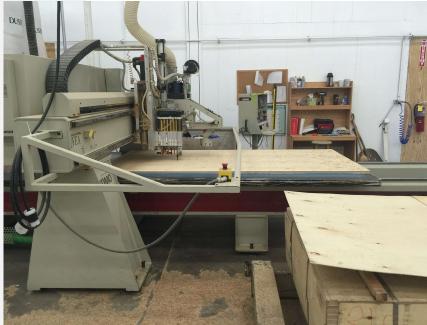

### JOANNA: FRAME

Frame components machined into "puzzle cut" pieces using a heavy-duty computer-controlled router to +/- 1/32" tolerance.

Assembled with interlocking components