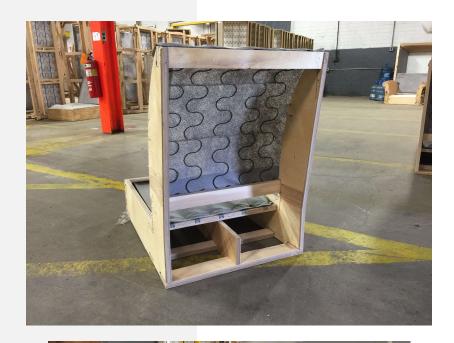

#### Overview

- Premium contract, commercial and furniture grade, laminated, hardwood frame
- Frame assembled with interlocking components and reinforced utilizing high-grade commercial quality adhesive and galvanized mechanical framing fasteners
- High-grade commercial polyurethane foam with fiber wrap for shape and comfort
- Seats and backs feature "S" shaped continuous coils reinforced with paper covered tie rods for "no sag" construction
- Springs fixed to engineered hardwood rails using tape lined clips to prevent squeaking
- All seams stitched with finest quality bonded, low profile nylon thread. Superior strength and abrasion resistance
- · Certified Green for healthier indoor environments