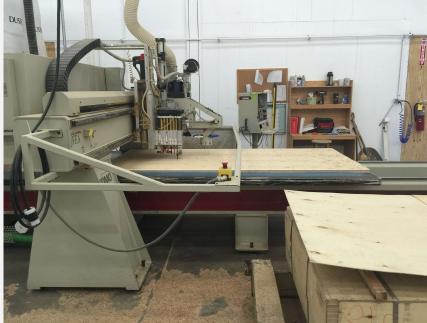

# JULIA LOW BACK: FRAME

Frame components machined into "puzzle cut" pieces using a heavy-duty computer-controlled router to +/- 1/32" tolerance.