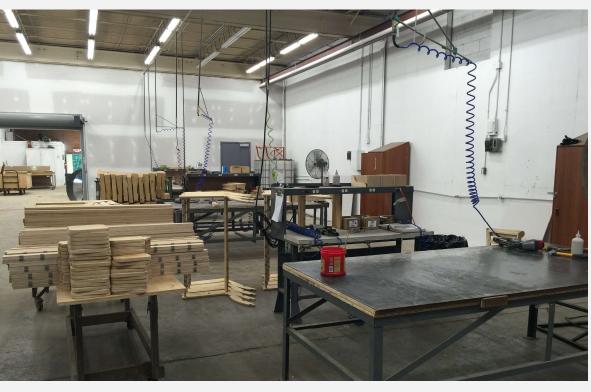

# JULIA LOW BACK: FRAME

Frame components machined into "puzzle cut" pieces using a heavy-duty computer-controlled router to +/- 1/32" tolerance.

## JULIA LOW BACK: CONSTRUCTION

Frames assembled with interlocking components and reinforced utilizing high-grade commercial quality adhesive and galvanized coated framing fasteners