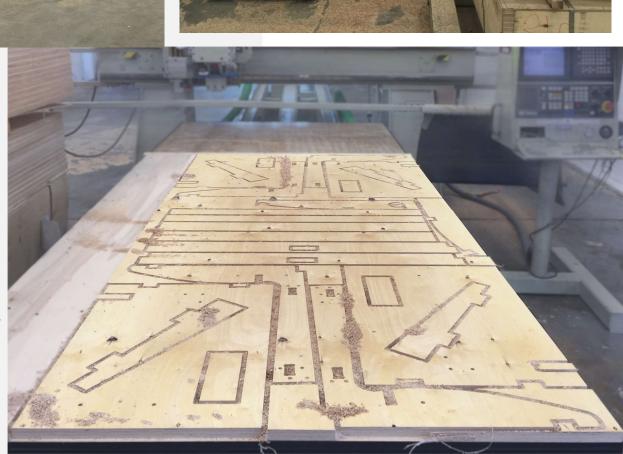

# JULIA LOW BACK: FRAME

Frame components machined into "puzzle cut" pieces using a heavy-duty computer-controlled router to +/- 1/32" tolerance.

## JULIA LOW BACK: CONSTRUCTION

Frames assembled with interlocking components and reinforced utilizing high-grade commercial quality adhesive and galvanized coated framing fasteners