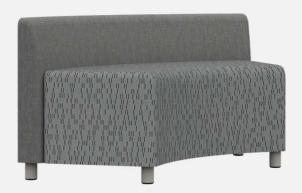

### 2 Seat Sofa

JUL02L

24"d x 47"w x 26"h 18" Seat Height

JUL03L

24"d x 70.5"w x 26"h 18" Seat Height