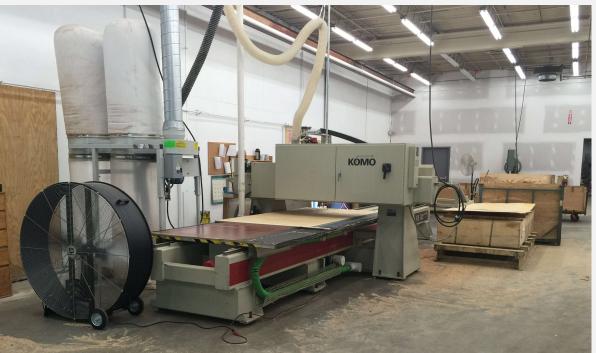

# JULIA LOW BACK: FRAME

Frame components machined into "puzzle cut" pieces using a heavy-duty computer-controlled router to +/- 1/32" tolerance.