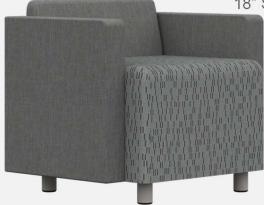

# JULIA LOW BACK MODULAR LOUNGE SEATING

# MODU FORM®



### JULIA LOW BACK MODULAR LOUNGE

### Armchair

### **JUL01ARML**

24"d x 30.5"w x 26"h 18" Seat Height



### **Corner Chair**

### **JULCRNL**

23.5"d x 23.5"w x 26"h 18" Seat Height



### Overview

- Premium contract, commercial and furniture grade, laminated frame
- Frame assembled with interlocking components and reinforced utilizing high-grade commercial quality adhesive and galvanized mechanical framing fasteners
- High-grade commercial polyurethane foam with fiber wrap for shape and comfort
- Seats and backs feature "S" shaped continuous coils reinforced with paper covered tie rods for "no sag" construction
- Springs fixed to engineered rails using tape lined clips to prevent squeaking
- All seams stitched with finest quality bonded, low profile nylon thread.
  Superior strength and abrasion resistance
- Certified Green for healthier indoor environments

### **Armless Chair**

JUL01L