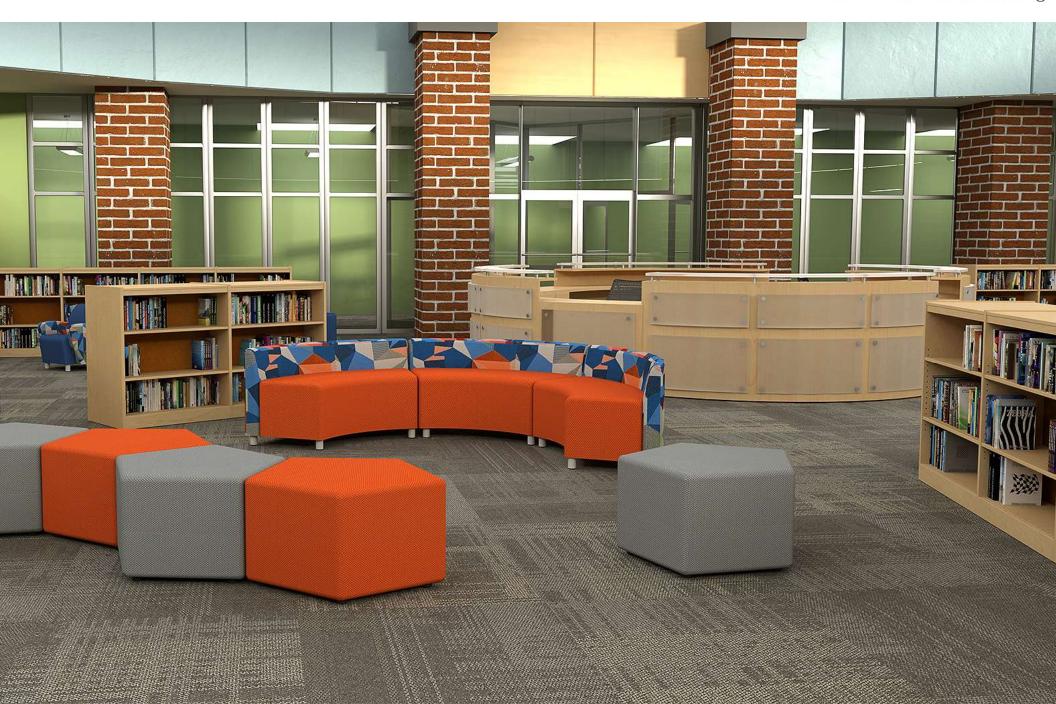

# JULIA LOW BACK MODULAR LOUNGE SEATING

# MODU FORM®



### JULIA LOW BACK MODULAR LOUNGE

### Armchair

### **JUL01ARML**

24"d x 30.5"w x 26"h 18" Seat Height



### **Corner Chair**

### **JULCRNL**

23.5"d x 23.5"w x 26"h 18" Seat Height



### Overview

- Premium contract, commercial and furniture grade, laminated frame
- Frame assembled with interlocking components and reinforced utilizing high-grade commercial quality adhesive and galvanized mechanical framing fasteners
- High-grade commercial polyurethane foam with fiber wrap for shape and comfort
- Seats and backs feature "S" shaped continuous coils reinforced with paper covered tie rods for "no sag" construction
- Springs fixed to engineered rails using tape lined clips to prevent squeaking
- All seams stitched with finest quality bonded, low profile nylon thread.
  Superior strengt