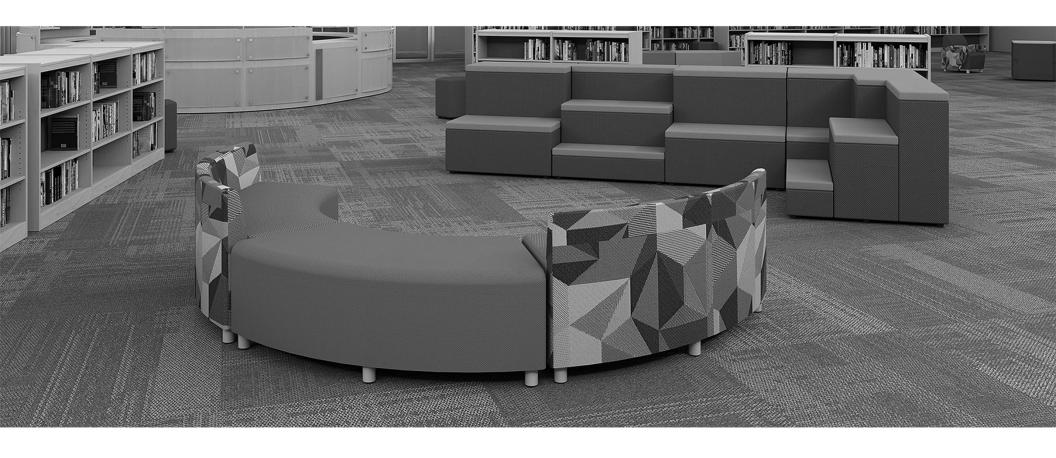

## JULIA LOW BACK MODULAR LOUNGE

### 38° Curve Chair

### JUL38CBL

24"d x 32.5"w x 26"h 18" Seat Height

### 60° Curve Sofa

### JUL60CBL

24"d x 56"w x 26"h 18" Seat Height