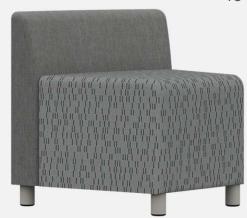

ntract, commercial and furniture grade, laminated frame
- Frame assembled with interlocking components and reinforced utilizing high-grade commercial quality adhesive and galvanized mechanical framing fasteners
- High-grade commercial polyurethane foam with fiber wrap for shape and comfort
- Seats and backs feature "S" shaped continuous coils reinforced with paper covered tie rods for "no sag" construction
- Springs fixed to engineered rails using tape lined clips to prevent squeaking
- All seams stitched with finest quality bonded, low profile nylon thread.
  Superior strength and abrasion resistance
- Certified Green for healthier indoor environments

### **Armless Chair**

JUL01L

24"d x 23.5"w x 26"h 18" Seat Height



### **Wedge Chair**

JUL30WBL

24"d x 29"w x 26"h 18" Seat Height





# JULIA LOW BACK: FRAME





Frame components machined into "puzzle cut" pieces using a heavy-duty computer-controlled router to +/- 1/32" tolerance.







## JULIA LOW BACK: CONSTRUCTION



Frames assembled with interlocking components and reinforced utilizing high-grade commercial quality adhesive and galvanized coated framing fasteners











## JULIA LOW BACK MODULAR LOUNGE

### 38° Curve Chair

### JUL38CBL

24"d x 32.5"w x 26"h 18" Seat Height



### 60° Curve Sofa

### JUL60CBL

24"d x 56"w x 26"h 18" Seat Height



### 2 Seat Sofa

JUL02L

24"d x 47"w x 26"h 18" Seat Height



JUL03L

24"d x 70.5"w x 26"h 18" Seat Height





# MODU FORM®



## JULIA LOW BACK MODULAR LOUNGE

ModuForm, Inc. 172 Industrial Road Fitchburg, MA 01420 (948) 345-7942 moduform.com