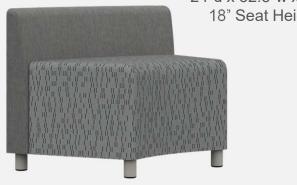

lips to prevent squeaking
- All seams stitched with finest quality bonded, low profile nylon thread.
  Superior strength and abrasion resistance
- Certified Green for healthier indoor environments

### **Armless Chair**

JUL01L

24"d x 23.5"w x 26"h 18" Seat Height



### **Wedge Chair**

JUL30WBL

24"d x 29"w x 26"h 18" Seat Height





# JULIA LOW BACK: FRAME





Frame components machined into "puzzle cut" pieces using a heavy-duty computer-controlled router to +/- 1/32" tolerance.







## JULIA LOW BACK: CONSTRUCTION



Frames assembled with interlocking components and reinforced utilizing high-grade commercial quality adhesive and galvanized coated framing fasteners











## JULIA LOW BACK MODULAR LOUNGE

### 38° Curve Chair

### JUL38CBL

24"d x 32.5"w x 26"h 18" Seat Height



### 60° Curve Sofa

### JUL60CBL

24"d x 56"w x 26"h 18" Seat Height



### 2 Seat Sofa

JUL02L

24"d x 47"w x 26"h 18" Seat Height



JUL03L

24"d x 70.5"w x 26"h 18" Seat Height





# MODU FORM®



## JULIA LOW BACK MODULAR LOUNGE

ModuForm, Inc. 172 Industrial Road Fitchburg, MA 01420 (948) 345-7942 moduform.com