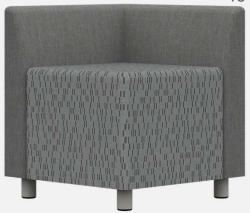

# JULIA LOW BACK MODULAR LOUNGE SEATING

# MODU FORM®



### JULIA LOW BACK MODULAR LOUNGE

### Armchair

### **JUL01ARML**

24"d x 30.5"w x 26"h 18" Seat Height



### **Corner Chair**

### **JULCRNL**

23.5"d x 23.5"w x 26"h 18" Seat Height



### Overview

- Premium contract, commercial and furniture grade, laminated frame
- Frame assembled with interlocking components and reinforced utilizing high-grade commercial quality adhesive and galvanized mechanical framing fasteners
- High-grade commercial polyurethane foam with fiber wrap for shape and comfort
- Seats and backs feature "S" shaped continuous coils reinforced with paper covered tie rods for "no sag" construction
- Springs fixed to engineered rails using tape lined clips to prevent squeaking
- All seams stitched with finest quality bonded, low profile nylon thread.
  Superior strength and abrasion resistance
- Certified Green for healthier indoor environments

### **Armless Chair**

JUL01L

24"d x 23.5"w x 26"h 18" Seat Height



### **Wedge Chair**

JUL30WBL

24"d x 2