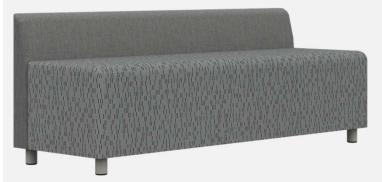

### 2 Seat Sofa

JUL02L

24"d x 47"w x 26"h 18" Seat Height

JUL03L

24"d x 70.5"w x 26"h 18" Seat Height