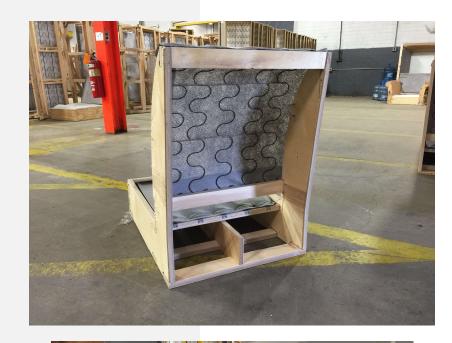

# JULIA LOW BACK: FRAME

Frame components machined into "puzzle cut" pieces using a heavy-duty computer-controlled router to +/- 1/32" tolerance.

## JULIA LOW BACK: CONSTRUCTION

Frames assembled with interlocking components and reinforced utilizing high-grade commercial quality adhesive and galvanized coated framing fasteners