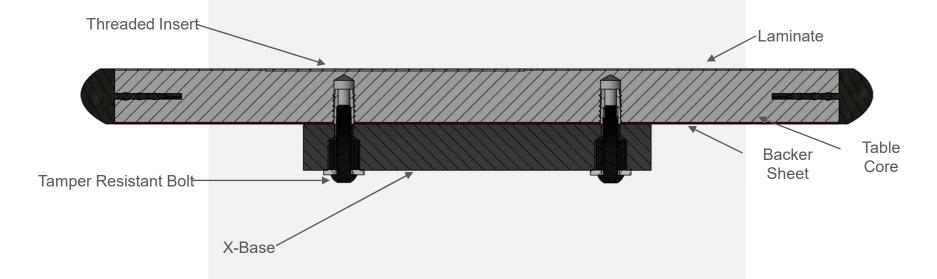

### **Through Bolt | Tabletop Construction**

#### **Features**

- ModuMaxx pedestal base is rotationally molded, high-impact polyethylene.
- Base is sealed and seamless making it safe, easy to clean, pick, kick and puncture resistant.
- Base can be ballasted with added weight if necessary.
- Easily cleaned with steam, bleach-based and other detergents.
- Polyethylene is fully pigmented material which conceals scuffs or scratches.
- Design to provide individual space while seated.
- Available in plain or game top with heavy duty bumper edge.
- Certified Green for low VOC emissions and a healthier indoor environment.