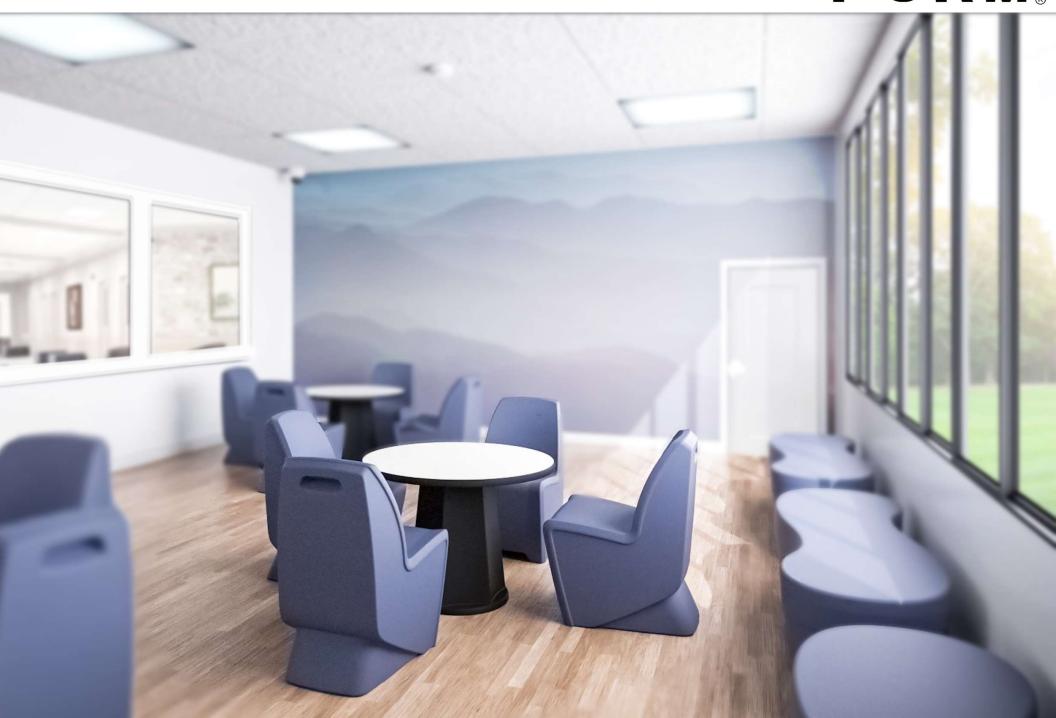

### **MODUMAXX X-BASE**

5006-36R-HPL 36" diameter x 30" Game HPL Available

ModuForm's unique and contemporary ModuMaxx cafe table invites patients and caregivers to connect and converse, helping to reduce stress, lift spirits, and boost cognitive function, all while fostering a warm sense of community and emotional support.

When promoting positive social interactions is key, the ModuMaxx collection of chairs and tables creates environments that soothe, inspire, and rejuvenate.

5006-42R-HPL 42" diameter x 30" Game HPL Available

## MODUMAXX CAFÉ TABLE