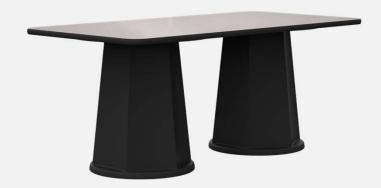

ate.



5006-42R-HPL 42" diameter x 30" Game HPL Available





## MODUMAXX CAFÉ TABLE

### **Through Bolt | Tabletop Construction**



#### **Features**

- ModuMaxx pedestal base is rotationally molded, high-impact polyethylene.
- Base is sealed and seamless making it safe, easy to clean, pick, kick and puncture resistant.
- Base can be ballasted with added weight if necessary.
- Easily cleaned with steam, bleach-based and other detergents.
- Polyethylene is fully pigmented material which conceals scuffs or scratches.
- Design to provide individual space while seated.
- Available in plain or game top with heavy duty bumper edge.
- Certified Green for low VOC emissions and a healthier indoor environment.



## **MODUMAXX** Double Pedestal



**5006-3672-HPL** 36"d x 72"w x 30"h Plain Top





# MODU FORM®



## MODUMAXX CAFE TABLES



ModuForm, Inc. 172 Industrial Road Fitchburg, MA 01420 (978) 345-7942 moduform.com