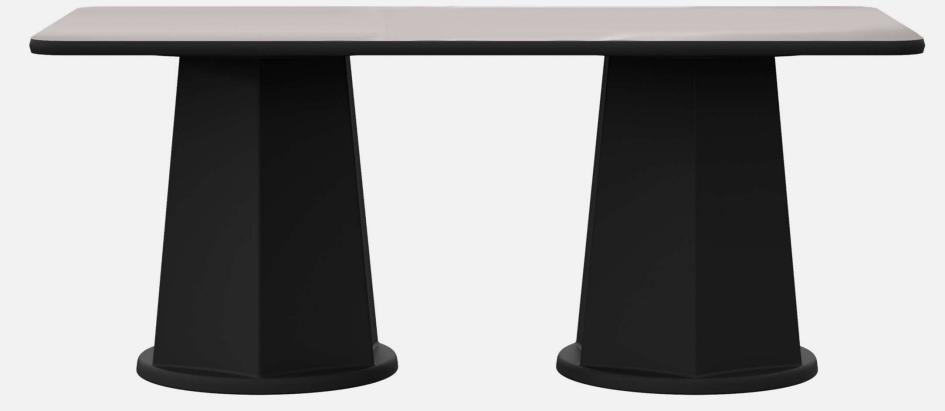

tes environments that soothe, inspire, and rejuvenate.



5006-42R-HPL 42" diameter x 30" Game HPL Available





## MODUMAXX CAFÉ TABLE

### **Through Bolt | Tabletop Construction**



#### **Features**

- ModuMaxx pedestal base is rotationally molded, high-impact polyethylene.
- Base is sealed and seamless making it safe, easy to clean, pick, kick and puncture resistant.
- Base can be ballasted with added weight if necessary.
- Easily cleaned with steam, bleach-based and other detergents.
- Polyethylene is fully pigmented material which conceals scuffs or scratches.
- Design to provide individual space while seated.
- Available in plain or game top with heavy duty bumper edge.
- Certified Green for low VOC emissions and a healthier indoor environment.



## **MODUMAXX** Double Pedestal



**5006-3672-HPL** 36"d x 72"w x 30"h Plain Top





# MODU FORM®



## MODUMAXX CAFE TABLES



ModuForm, Inc. 172 Industrial Road Fitchburg, MA 01420 (978) 345-7942 moduform.com