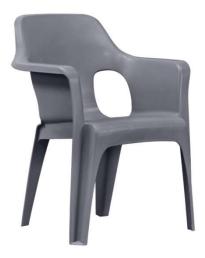

#### MODUMAXX STACKING ARMCHAIR STATEMENT OF COLORS

Splash - 225

Flannel Grey - 845

Sandstream - 700

Slate Blue - 426