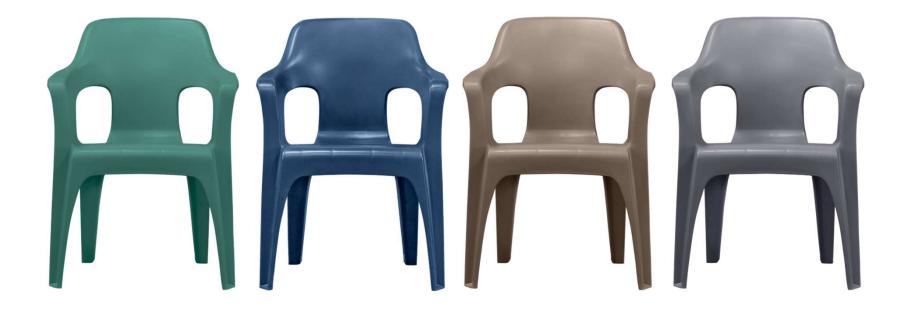

#### MODUMAXX STACKING ARMCHAIR STATEMENT OF COLORS

Splash - 225

Flannel Grey - 845

Sandstream - 700

Slate Blue - 426