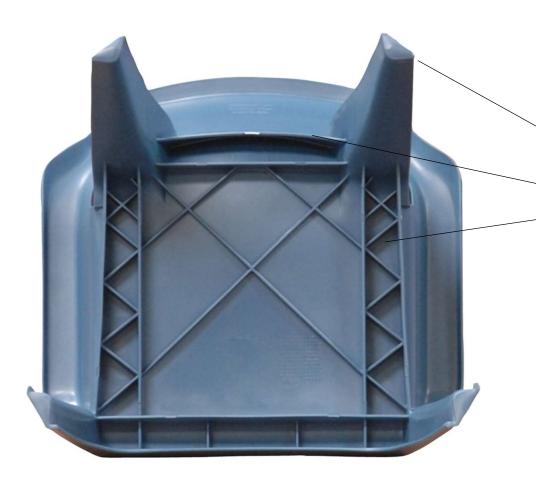

ALL-PURPOSE SAND

ALL-PURPOSE SAND

ALL PURPOSE SAND

Standard Features:

- ModuMaxx stacking chair is injection molded high-impact, rigid Polypropylene.
- Chair is one-piece without any steel or wood components of any kind.
- Chair is easy to clean, pick and puncture proof.
- Capable of stacking 20 high.
- Feet have double angles to reduce stress and maintain stability when in rocked-back position.
- Bowed rib on underside of chair back provides additional strength.
- -• 36 Interlocking reinforcing rib-cells on the underside of seat provide maximum strength.
- Rear legs have 5 points of additional reinforcement.
- Meets Cal TB 133
- ANSI/BIFMA X7.1-2011 (R2016)
- ANSI/BIFMA e3-2019 Section 7.6
- The California Department of Public Health (CDPH) Standard Method
- v1.2LEED v4 criteria
- The Collaborative for High Performance Schools (CHPS) 2019 Core Criteria 3.0 EQ C6.1.4