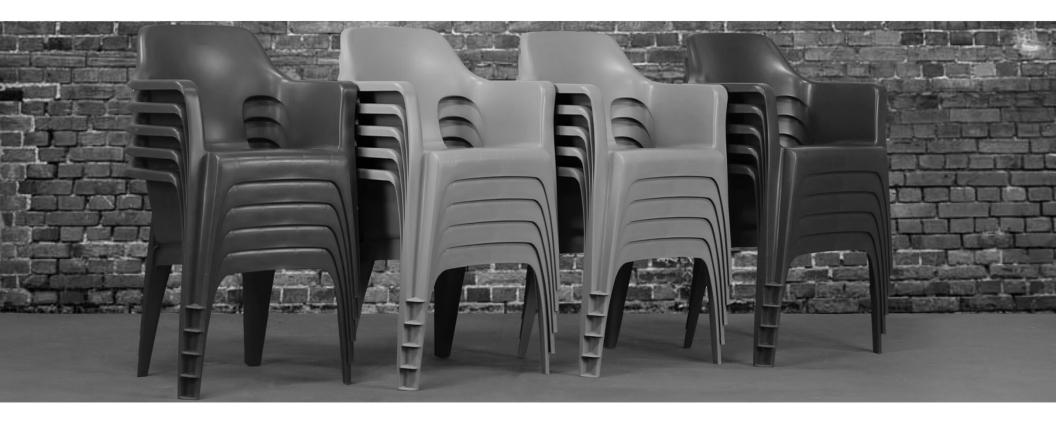

## MODUMAXX STACKING ARMCHAIR

5000-20 24"d x 24"w x 33"h 26" Arm Height

11.14

550 Pounds of Sand ... in an 11 Pound Chair

AND SE SARD

ALL PURPOSE SAND

ALL PURPOSE SAND

ALL-PURPOSE SAND

ALL-PURPOSE SAND

ALL-PURPOSE SAND

ALL PURPOSE SAND

Standard Features:

- ModuMaxx stacking chair is injection molded high-impact, rigid Polypropylene.
- Chair is one-piece without any steel or wood components of any kind.
- Chair is easy to clean, pick and puncture proof.
- Capable of stacking 20 high.
- Feet have double angles to reduce stress and maintain stability when in rocked-back position.
- Bowed rib on underside of chair back provides additional strength.
- -• 36 Interlocking reinforcing rib-cells on the underside of seat provide maximum strength.
- Rear legs have 5 points of additional reinforcement.
- Meets Cal TB 133
- ANSI/BIFMA X7.1-2011 (R2016)
- ANSI/BIFMA e3-2019 Section 7.6
- The California Department of Public Health (CDPH) Standard Method
- v1.2LEED v4 criteria
- The Collaborative for High Performance Schools (CHPS) 2019 Core Criteria 3.0 EQ C6.1.4

#### MODUMAXX STACKING ARMCHAIR STATEMENT OF COLORS

Splash - 225

Flannel Grey - 845

Sandstream - 700

Slate Blue - 426