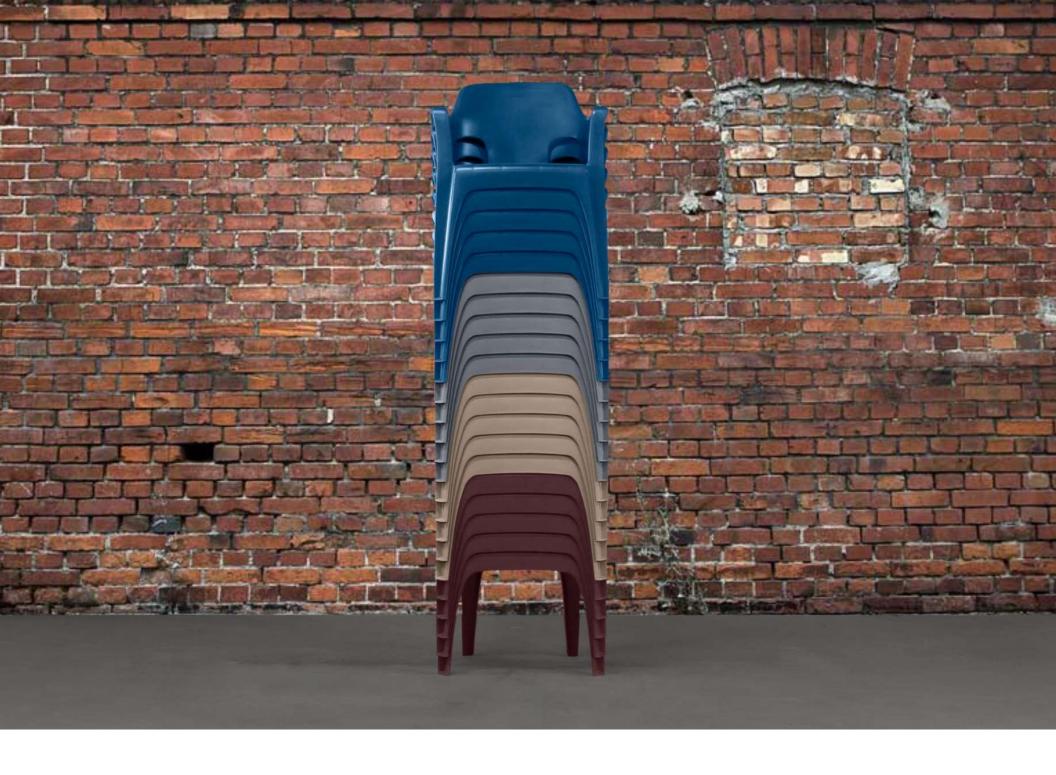

## MODUMAXX STACKING ARMCHAIR

5000-20 24"d x 24"w x 33"h 26" Arm Height

11.14

550 Pounds of Sand ... in an 11 Pound Chair

AND SE SARD

ALL PURPOSE SAND

ALL PURPOSE SAND

ALL-PURPOSE SAND

ALL-PURPOSE SAND

ALL-PURPOSE SAND

ALL PURPOSE SAND

Standard Features:

- ModuMaxx stacking chair is injection molded high-impact, rigid Polypropylene.
- Chair is one-piece without any steel or wood components of any kind.
- Chair is easy to clean, pick and puncture proof.
- Capable of stacking 20 high.
- Feet have double angles to reduce stress and maintain stability when in rocked-back position.
- Bowed rib on underside of chair back provides additional strength.
- -• 36 Interlocking reinforcing rib-cells on the underside of seat provide maximum strength.
- Rear legs have 5 points of additional reinforcement.
- Meets Cal TB 133
- ANSI/BIFMA X7.1-2011 (R2016)
- ANSI/BIFMA e3-2019 Section 7.6
- The California Department of Public Health (CDPH) Standard Method
- v1.2LEED v4 criteria
- The Collaborative for High Performance Schools (CHPS) 2019 Core Criteria 3.0 EQ C6.1.4