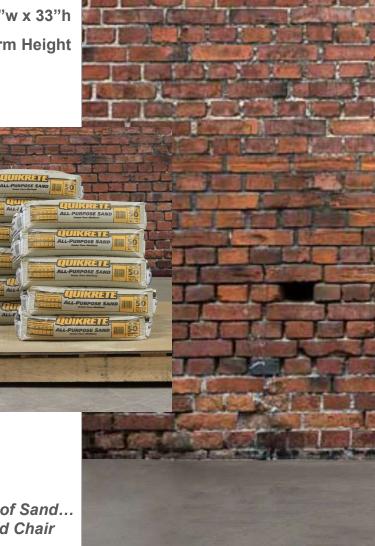

## MODUMAXX STACKING ARMCHAIR

5000-20 24"d x 24"w x 33"h 26" Arm Height

11.14

550 Pounds of Sand ... in an 11 Pound Chair

AND SE SARD

ALL PURPOSE SAND

ALL PURPOSE SAND

ALL-PURPOSE SAND