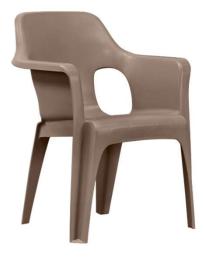

#### MODUMAXX STACKING ARMCHAIR STATEMENT OF COLORS

Splash - 225

Flannel Grey - 845

Sandstream - 700

Slate Blue - 426