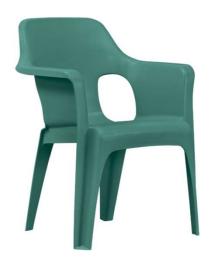

#### MODUMAXX STACKING ARMCHAIR STATEMENT OF COLORS

Splash - 225

Flannel Grey - 845

Sandstream - 700

Slate Blue - 426