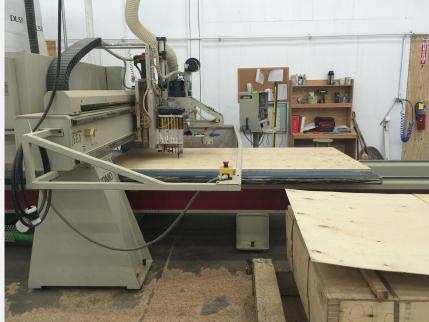

#### **NEWMAN: FRAME**

Frame components machined into "puzzle cut" pieces using a heavy-duty computer-controlled router to +/- 1/32" tolerance.

Assembled with interlocking components

#### **NEWMAN: CONSTRUCTION**

Frames assembled with interlocking components and reinforced utilizing high-grade commercial quality adhesive and galvanized coated framing fasteners

All seams stitched with finest quality bonded, low profile nylon thread. Superior strength and abrasion resistance