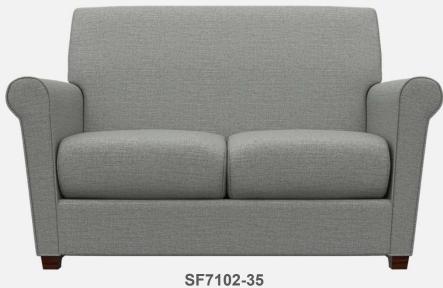

red hardwood rails using tape lined clips to prevent squeaking
- All seams stitched with finest quality bonded, low profile nylon thread. Superior strength and abrasion resistance
- · Certified Green for healthier indoor environments



#### **NEWMAN: FRAME**





Frame components machined into "puzzle cut" pieces using a heavy-duty computer-controlled router to +/- 1/32" tolerance.

Assembled with interlocking components



#### **NEWMAN: CONSTRUCTION**



Frames assembled with interlocking components and reinforced utilizing high-grade commercial quality adhesive and galvanized coated framing fasteners



All seams stitched with finest quality bonded, low profile nylon thread. Superior strength and abrasion resistance





### **NEWMAN LOUNGE**



SF7101-35





### **NEWMAN LOUNGE**









## MODU FORM<sub>®</sub>



SF7103-35

#### **NEWMAN LOUNGE SEATING**

ModuForm, Inc. 172 Industrial Road Fitchburg, MA 01420 (978) 345-7942 moduform.com