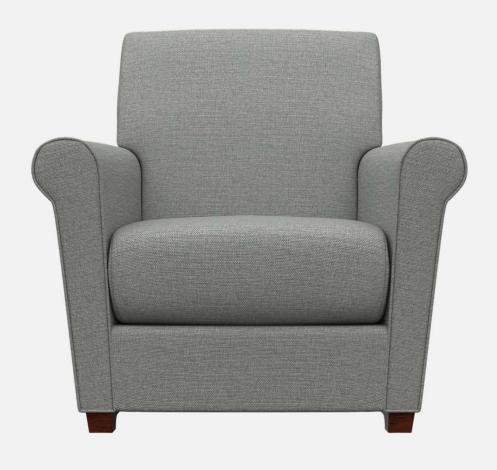

#### **NEWMAN LOUNGE**

SF801

#### Overview

- Premium contract, commercial and furniture grade, laminated, hardwood frame
- Frame assembled with interlocking components and reinforced utilizing high-grade commercial quality adhesive and galvanized mechanical framing fasteners
- High-grade commercial polyurethane foam with fiber wrap for shape and comfort
- Seat deck features "S" shaped continuous coils reinforced with paper covered tie rods for "no sag" construction
- Seat cushion is loose and is attached with two nylon elastic straps
- Back incorporate "S" shaped continuous coils reinforced with paper covered tie rods for "no sag" construction. Springs are concealed and softened using a non-woven cover and up to 3" of polyurethane commercial grade foam with a layer polyester fiber wrap for shape and comfort.
- Springs fixed to engineered hardwood rails using tape lined clips to prevent squeaking
- All seams stitched with finest quality bonded, low profile nylon thread. Superior strength and abrasion resistance
- · Certified Green for healthier indoor environments