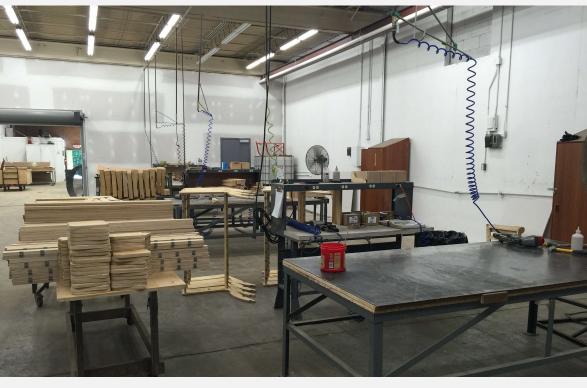

#### **NEWMAN: FRAME**

Frame components machined into "puzzle cut" pieces using a heavy-duty computer-controlled router to +/- 1/32" tolerance.

Assembled with interlocking components

#### **NEWMAN: CONSTRUCTION**

Frames assembled with interlocking components and reinforced utilizing high-grade commercial quality adhesive and galvanized coated framing fasteners

All seams stitched with finest quality bonded, low profile nylon thread. Superior strength and abrasion resistance