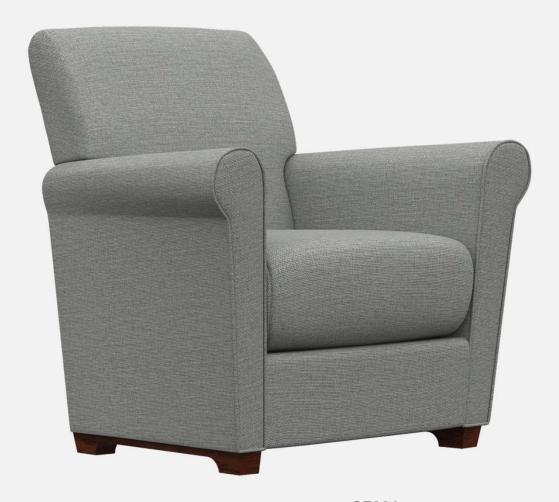

#### **NEWMAN LOUNGE SEATING**

# MODU FORM®



#### **NEWMAN LOUNGE**



SF801

#### Overview

- Premium contract, commercial and furniture grade, laminated, hardwood frame
- Frame assembled with interlocking components and reinforced utilizing high-grade commercial quality adhesive and galvanized mechanical framing fasteners
- High-grade commercial polyurethane foam with fiber wrap for shape and comfort
- Seat deck features "S" shaped continuous coils reinforced with paper covered tie rods for "no sag" construction
- Seat cushion is loose and is attached with two nylon elastic straps
- Back incorporate "S" shaped continuous coils reinforced with paper covered tie rods for "no sag" construction. Springs are concealed and softened using a non-woven cover and up to 3" of polyurethane commercial grade foam with a layer polyester fiber wrap for shape and comfort.