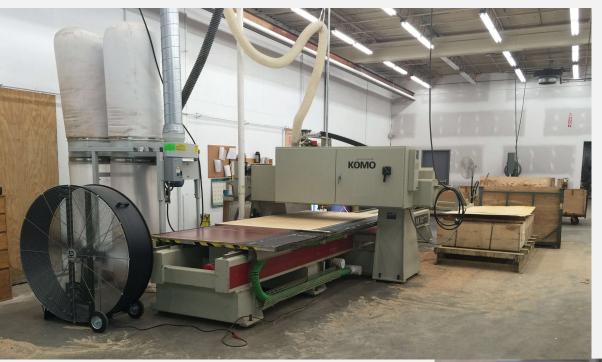

#### **NEWMAN: FRAME**

Frame components machined into "puzzle cut" pieces using a heavy-duty computer-controlled router to +/- 1/32" tolerance.

Assembled with interlocking components