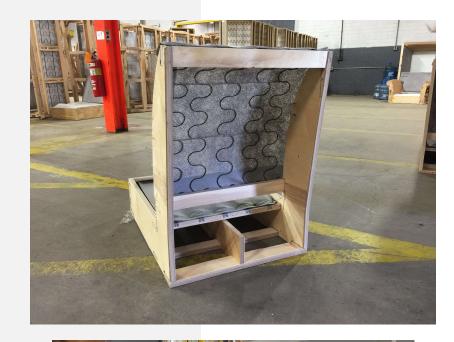

#### **NEWMAN: FRAME**

Frame components machined into "puzzle cut" pieces using a heavy-duty computer-controlled router to +/- 1/32" tolerance.

Assembled with interlocking components

#### **NEWMAN: CONSTRUCTION**

Frames assembled with interlocking components and reinforced utilizing high-grade commercial quality adhesive and galvanized coated framing fasteners

All seams stitched with finest quality bonded, low profile nylon thread. Superior strength and abrasion resistance