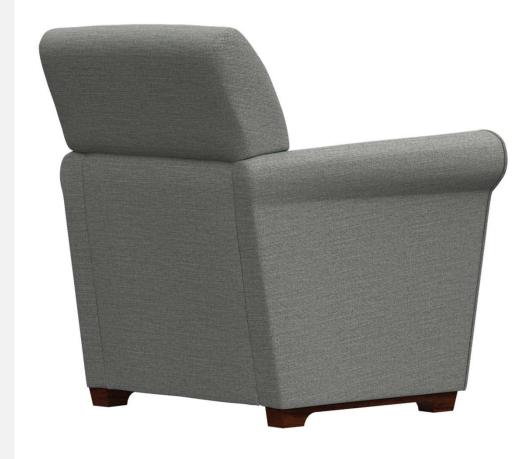

t.
- Springs fixed to engineered hardwood rails using tape lined clips to prevent squeaking
- All seams stitched with finest quality bonded, low profile nylon thread. Superior strength and abrasion resistance
- · Certified Green for healthier indoor environments



#### **NEWMAN: FRAME**





Frame components machined into "puzzle cut" pieces using a heavy-duty computer-controlled router to +/- 1/32" tolerance.

Assembled with interlocking components



#### **NEWMAN: CONSTRUCTION**



Frames assembled with interlocking components and reinforced utilizing high-grade commercial quality adhesive and galvanized coated framing fasteners



All seams stitched with finest quality bonded, low profile nylon thread. Superior strength and abrasion resistance





### **NEWMAN LOUNGE**



SF7101-35





### **NEWMAN LOUNGE**









## MODU FORM<sub>®</sub>



SF7103-35

#### **NEWMAN LOUNGE SEATING**

ModuForm, Inc. 172 Industrial Road Fitchburg, MA 01420 (978) 345-7942 moduform.com