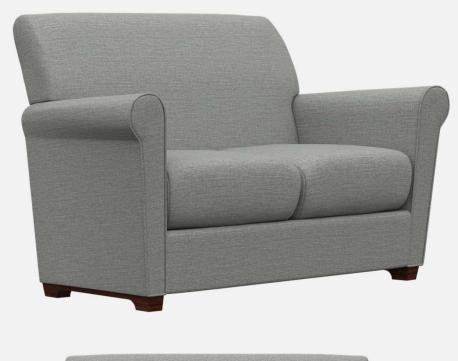

eered hardwood rails using tape lined clips to prevent squeaking
- All seams stitched with finest quality bonded, low profile nylon thread. Superior strength and abrasion resistance
- · Certified Green for healthier indoor environments



#### **NEWMAN: FRAME**





Frame components machined into "puzzle cut" pieces using a heavy-duty computer-controlled router to +/- 1/32" tolerance.

Assembled with interlocking components



#### **NEWMAN: CONSTRUCTION**



Frames assembled with interlocking components and reinforced utilizing high-grade commercial quality adhesive and galvanized coated framing fasteners



All seams stitched with finest quality bonded, low profile nylon thread. Superior strength and abrasion resistance





### **NEWMAN LOUNGE**



SF7101-35





### **NEWMAN LOUNGE**









## MODU FORM<sub>®</sub>



SF7103-35

#### **NEWMAN LOUNGE SEATING**

ModuForm, Inc. 172 Industrial Road Fitchburg, MA 01420 (978) 345-7942 moduform.com