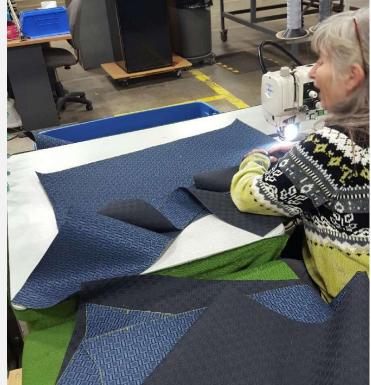

#### Overview

- Premium contract, commercial and furniture grade, laminated, hardwood frame
- Frame assembled with interlocking components and reinforced utilizing high-grade commercial quality adhesive and galvanized mechanical framing fasteners
- High-grade commercial polyurethane foam with fiber wrap for shape and comfort
- Seat deck features "S" shaped continuous coils reinforced with paper covered tie rods for "no sag" construction
- Seat cushion is loose and is attached with two nylon elastic straps
- Back incorporate "S" shaped continuous coils reinforced with paper covered tie rods for "no sag" construction. Springs are concealed and softened using a non-woven cover and up to 3" of polyurethane commercial grade foam with a layer polyester fiber wrap for shape and comfort.
- Springs fixed to engineered hardwood rails using tape lined clips to prevent squeaking
- All seams stitched with finest quality bonded, low profile nylon thread. Superior strength and abrasion resistance
- · Certified Green for healthier indoor environments

#### **NEWMAN: CONSTRUCTION**

Frames assembled with interlocking components and reinforced utilizing high-grade commercial quality adhesive and galvanized coated framing fasteners

All seams stitched with finest quality bonded, low profile nylon thread. Superior strength and abrasion resistance