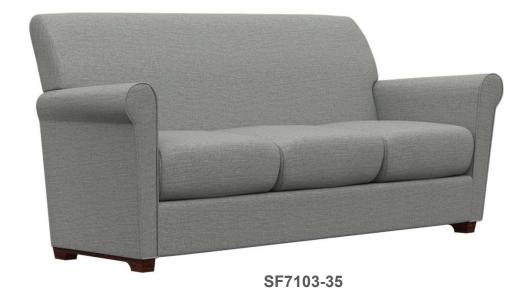

d hardwood rails using tape lined clips to prevent squeaking
- All seams stitched with finest quality bonded, low profile nylon thread. Superior strength and abrasion resistance
- · Certified Green for healthier indoor environments



#### **NEWMAN: FRAME**





Frame components machined into "puzzle cut" pieces using a heavy-duty computer-controlled router to +/- 1/32" tolerance.

Assembled with interlocking components



#### **NEWMAN: CONSTRUCTION**



Frames assembled with interlocking components and reinforced utilizing high-grade commercial quality adhesive and galvanized coated framing fasteners



All seams stitched with finest quality bonded, low profile nylon thread. Superior strength and abrasion resistance





### **NEWMAN LOUNGE**



SF7101-35





### **NEWMAN LOUNGE**









## MODU FORM<sub>®</sub>



SF7103-35

#### **NEWMAN LOUNGE SEATING**

ModuForm, Inc. 172 Industrial Road Fitchburg, MA 01420 (978) 345-7942 moduform.com