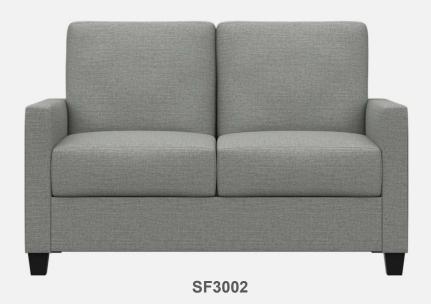

ins polyester fiber filling. Two baffles sewn into back to keep fiber evenly dispersed within the cushion.
- Springs fixed to engineered hardwood rails using tape lined clips to prevent squeaking
- All seams stitched with finest quality bonded, low profile nylon thread. Superior strength and abrasion resistance
- · Certified Green for healthier indoor environments



#### SALEM: FRAME





Frame components machined into "puzzle cut" pieces using a heavy-duty computer-controlled router to +/- 1/32" tolerance.

Assembled with interlocking components





### SALEM: CONSTRUCTION



Frames assembled with interlocking components and reinforced utilizing high-grade commercial quality adhesive and galvanized coated framing fasteners













## SALEM LOUNGE



SF3001





### SALEM LOUNGE









## MODU FORM®



#### SALEM LOUNGE SEATING

ModuForm, Inc. 172 Industrial Road Fitchburg, MA 01420 (978) 345-7942 moduform.com