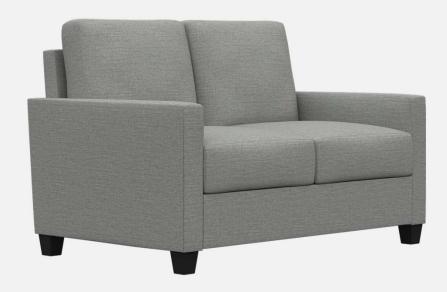

tains polyester fiber filling. Two baffles sewn into back to keep fiber evenly dispersed within the cushion.
- Springs fixed to engineered hardwood rails using tape lined clips to prevent squeaking
- All seams stitched with finest quality bonded, low profile nylon thread. Superior strength and abrasion resistance
- · Certified Green for healthier indoor environments



#### SALEM: FRAME





Frame components machined into "puzzle cut" pieces using a heavy-duty computer-controlled router to +/- 1/32" tolerance.

Assembled with interlocking components





### SALEM: CONSTRUCTION



Frames assembled with interlocking components and reinforced utilizing high-grade commercial quality adhesive and galvanized coated framing fasteners













## SALEM LOUNGE



SF3001





### SALEM LOUNGE









## MODU FORM®



#### SALEM LOUNGE SEATING

ModuForm, Inc. 172 Industrial Road Fitchburg, MA 01420 (978) 345-7942 moduform.com