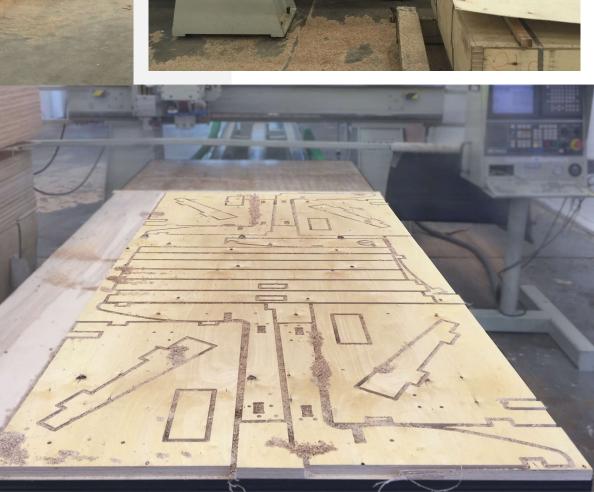

#### SALEM: FRAME

Frame components machined into "puzzle cut" pieces using a heavy-duty computer-controlled router to +/- 1/32" tolerance.

Assembled with interlocking components