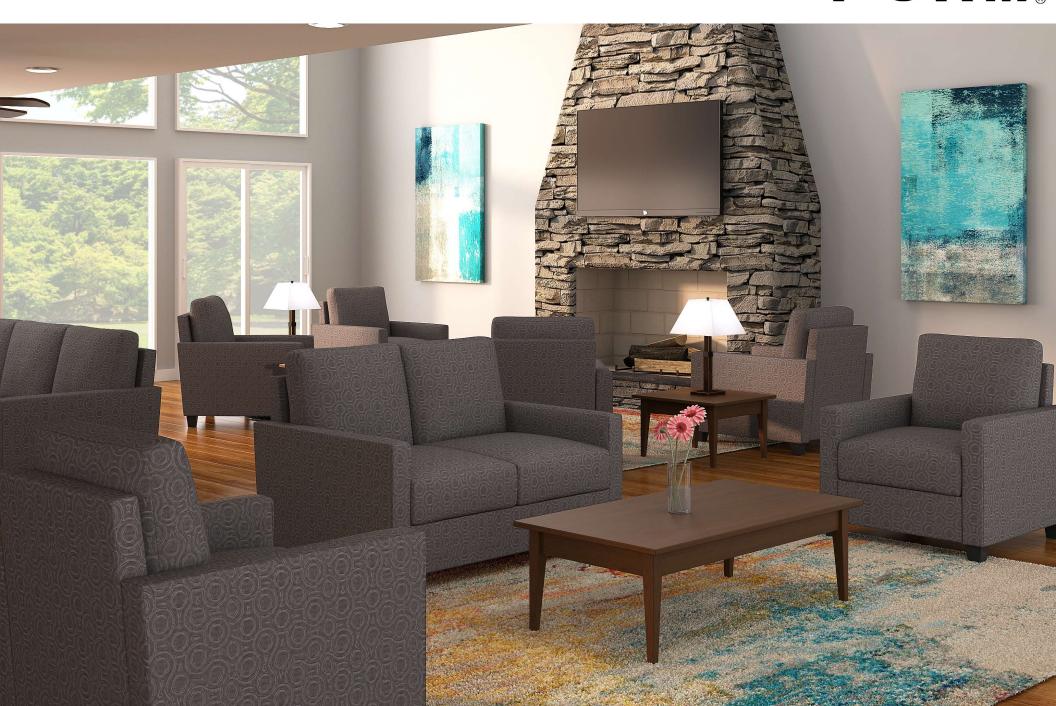

#### SALEM LOUNGE SEATING

# MODU FORM®



#### SALEM LOUNGE



SF3001

#### Overview

- Premium contract, commercial and furniture grade, laminated, hardwood frame
- Frame assembled with interlocking components and reinforced utilizing high-grade commercial quality adhesive and galvanized mechanical framing fasteners
- High-grade commercial polyurethane foam with fiber wrap for shape and comfort
- Seats deck features "S" shaped continuous coils reinforced with paper covered tie rods for "no sag" construction
- Seat cushion is loose and is attached with two nylon elastic straps
- Pillow back contains polyester fiber filling. Two baffles sewn into back to keep fiber evenly dispersed within the cushion.
- Springs fixed to engineered hardwood rails using tape lined clips to prevent squeaking
- All seams stitched with finest quality