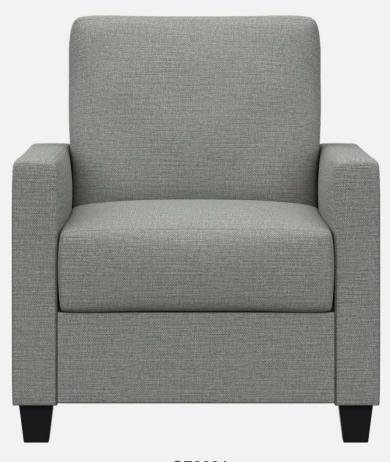

elastic straps
- Pillow back contains polyester fiber filling. Two baffles sewn into back to keep fiber evenly dispersed within the cushion.
- Springs fixed to engineered hardwood rails using tape lined clips to prevent squeaking
- All seams stitched with finest quality bonded, low profile nylon thread. Superior strength and abrasion resistance
- · Certified Green for healthier indoor environments



#### SALEM: FRAME





Frame components machined into "puzzle cut" pieces using a heavy-duty computer-controlled router to +/- 1/32" tolerance.

Assembled with interlocking components





### SALEM: CONSTRUCTION



Frames assembled with interlocking components and reinforced utilizing high-grade commercial quality adhesive and galvanized coated framing fasteners













## SALEM LOUNGE



SF3001





### SALEM LOUNGE









## MODU FORM®



#### SALEM LOUNGE SEATING

ModuForm, Inc. 172 Industrial Road Fitchburg, MA 01420 (978) 345-7942 moduform.com