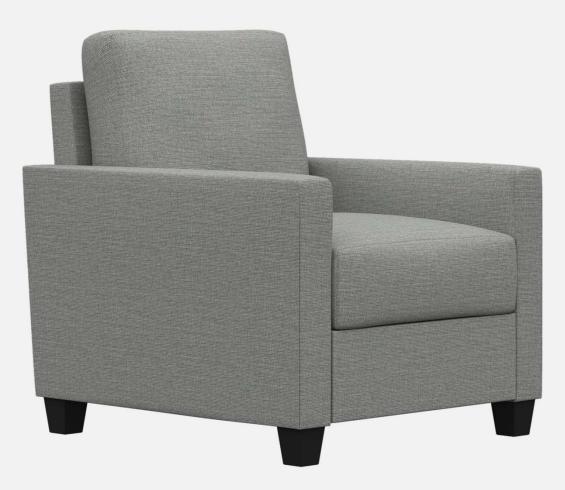

#### Overview

- Premium contract, commercial and furniture grade, laminated, hardwood frame
- Frame assembled with interlocking components and reinforced utilizing high-grade commercial quality adhesive and galvanized mechanical framing fasteners
- High-grade commercial polyurethane foam with fiber wrap for shape and comfort
- Seats deck features "S" shaped continuous coils reinforced with paper covered tie rods for "no sag" construction
- Seat cushion is loose and is attached with two nylon elastic straps
- Pillow back contains polyester fiber filling. Two baffles sewn into back to keep fiber evenly dispersed within the cushion.
- Springs fixed to engineered hardwood rails using tape lined clips to prevent squeaking
- All seams stitched with finest quality bonded, low profile nylon thread. Superior strength and abrasion resistance
- · Certified Green for healthier indoor environments