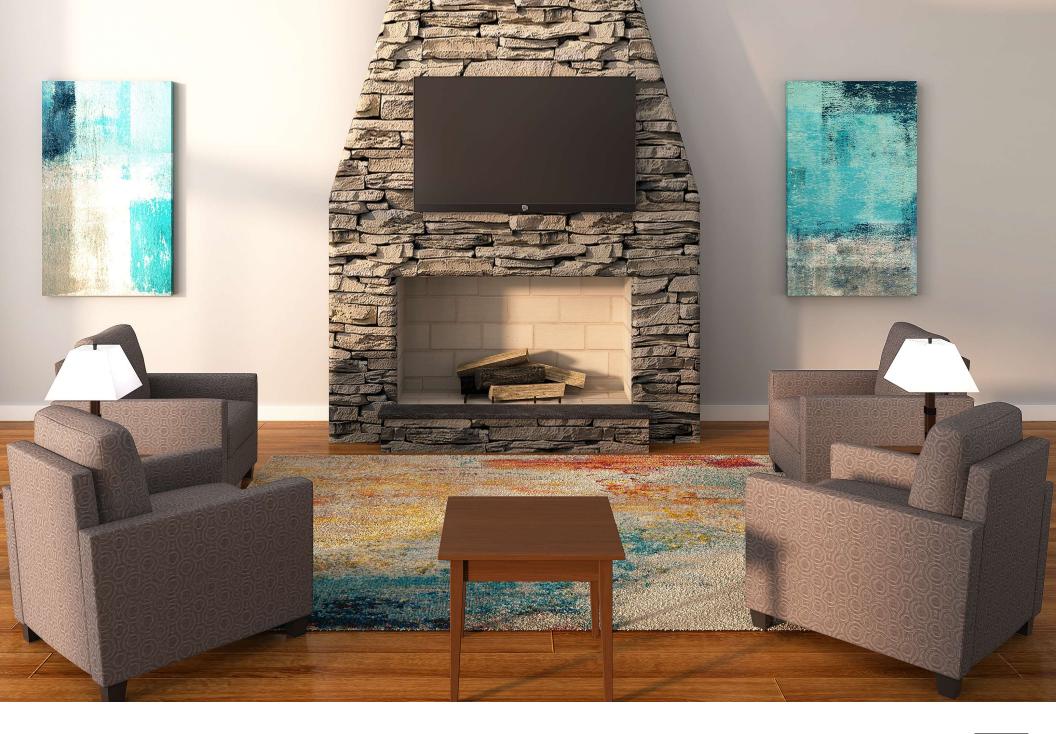

ached with two nylon elastic straps
- Pillow back contains polyester fiber filling. Two baffles sewn into back to keep fiber evenly dispersed within the cushion.
- Springs fixed to engineered hardwood rails using tape lined clips to prevent squeaking
- All seams stitched with finest quality bonded, low profile nylon thread. Superior strength and abrasion resistance
- · Certified Green for healthier indoor environments



#### SALEM: FRAME





Frame components machined into "puzzle cut" pieces using a heavy-duty computer-controlled router to +/- 1/32" tolerance.

Assembled with interlocking components





### SALEM: CONSTRUCTION



Frames assembled with interlocking components and reinforced utilizing high-grade commercial quality adhesive and galvanized coated framing fasteners













## SALEM LOUNGE



SF3001





### SALEM LOUNGE









## MODU FORM®



#### SALEM LOUNGE SEATING

ModuForm, Inc. 172 Industrial Road Fitchburg, MA 01420 (978) 345-7942 moduform.com