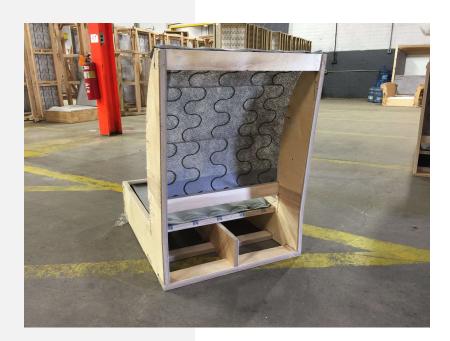

#### Overview

- Premium contract, commercial and furniture grade, laminated, hardwood frame
- Frame assembled with interlocking components and reinforced utilizing high-grade commercial quality adhesive and galvanized mechanical framing fasteners
- High-grade commercial polyurethane foam with fiber wrap for shape and comfort
- Seats deck features "S" shaped continuous coils reinforced with paper covered tie rods for "no sag" construction
- Seat cushion is loose and is attached with two nylon elastic straps
- Pillow back contains polyester fiber filling. Two baffles sewn into back to keep fiber evenly dispersed within the cushion.
- Springs fixed to engineered hardwood rails using tape lined clips to prevent squeaking
- All seams stitched with finest quality bonded, low profile nylon thread. Superior strength and abrasion resistance
- · Certified Green for healthier indoor environments