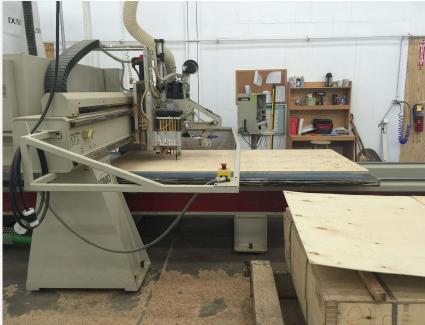

#### SALEM: FRAME

Frame components machined into "puzzle cut" pieces using a heavy-duty computer-controlled router to +/- 1/32" tolerance.

Assembled with interlocking components

### SALEM: CONSTRUCTION

Frames assembled with interlocking components and reinforced utilizing high-grade commercial quality adhesive and galvanized coated framing fasteners