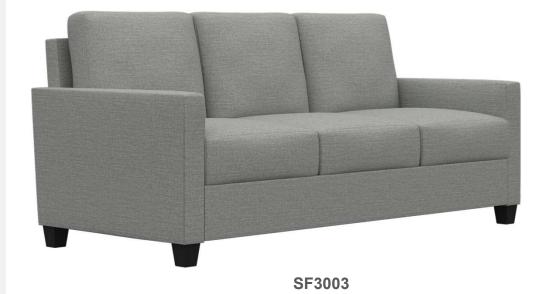

s polyester fiber filling. Two baffles sewn into back to keep fiber evenly dispersed within the cushion.
- Springs fixed to engineered hardwood rails using tape lined clips to prevent squeaking
- All seams stitched with finest quality bonded, low profile nylon thread. Superior strength and abrasion resistance
- · Certified Green for healthier indoor environments



#### SALEM: FRAME





Frame components machined into "puzzle cut" pieces using a heavy-duty computer-controlled router to +/- 1/32" tolerance.

Assembled with interlocking components





### SALEM: CONSTRUCTION



Frames assembled with interlocking components and reinforced utilizing high-grade commercial quality adhesive and galvanized coated framing fasteners













## SALEM LOUNGE



SF3001





### SALEM LOUNGE









## MODU FORM®



#### SALEM LOUNGE SEATING

ModuForm, Inc. 172 Industrial Road Fitchburg, MA 01420 (978) 345-7942 moduform.com