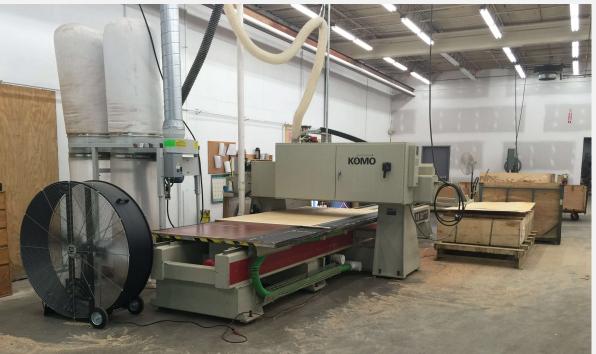

#### SALEM: FRAME

Frame components machined into "puzzle cut" pieces using a heavy-duty computer-controlled router to +/- 1/32" tolerance.

Assembled with interlocking components