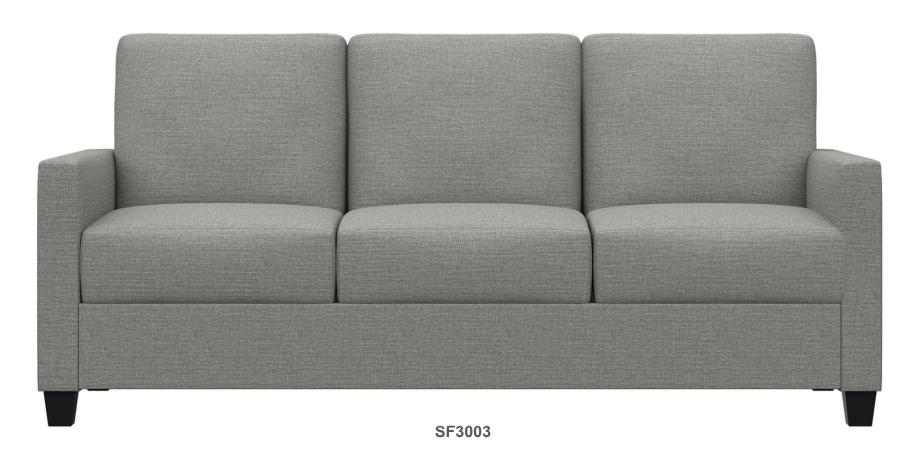

illing. Two baffles sewn into back to keep fiber evenly dispersed within the cushion.
- Springs fixed to engineered hardwood rails using tape lined clips to prevent squeaking
- All seams stitched with finest quality bonded, low profile nylon thread. Superior strength and abrasion resistance
- · Certified Green for healthier indoor environments



#### SALEM: FRAME





Frame components machined into "puzzle cut" pieces using a heavy-duty computer-controlled router to +/- 1/32" tolerance.

Assembled with interlocking components





### SALEM: CONSTRUCTION



Frames assembled with interlocking components and reinforced utilizing high-grade commercial quality adhesive and galvanized coated framing fasteners













## SALEM LOUNGE



SF3001





### SALEM LOUNGE









## MODU FORM®



#### SALEM LOUNGE SEATING

ModuForm, Inc. 172 Industrial Road Fitchburg, MA 01420 (978) 345-7942 moduform.com