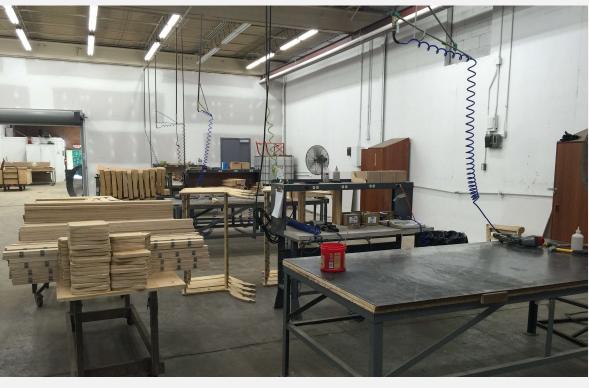

### WILLIAM: FRAME

Frame components machined into "puzzle cut" pieces using a heavy-duty computer-controlled router to +/- 1/32" tolerance.

Assembled with interlocking components

### WILLIAM: CONSTRUCTION