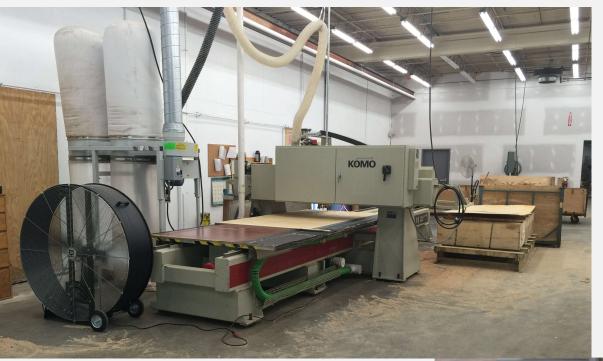

### WILLIAM: FRAME

Frame components machined into "puzzle cut" pieces using a heavy-duty computer-controlled router to +/- 1/32" tolerance.

Assembled with interlocking components

### WILLIAM: CONSTRUCTION