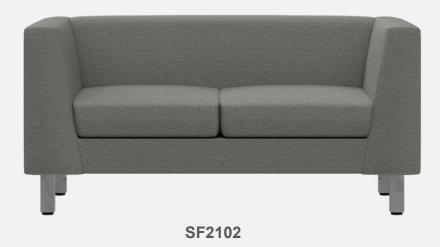

d continuous coils reinforced with paper covered tie rods for "no sag" construction. Springs are concealed and softened using a non-woven cover and up to 3" of polyurethane commercial grade foam with a layer polyester fiber wrap for shape and comfort.
- Springs fixed to engineered hardwood rails using tape lined clips to prevent squeaking
- All seams stitched with finest quality bonded, low profile nylon thread. Superior strength and abrasion resistance
- · Certified Green for healthier indoor environments



### WILLIAM: FRAME





Frame components machined into "puzzle cut" pieces using a heavy-duty computer-controlled router to +/- 1/32" tolerance.

Assembled with interlocking components





### WILLIAM: CONSTRUCTION











## WILLIAM LOUNGE



SF2101









## WILLIAM LOUNGE









# MODU FORM<sub>®</sub>



### WILLIAM LOUNGE SEATING

ModuForm, Inc. 172 Industrial Road Fitchburg, MA 01420 (978) 345-7942 moduform.com