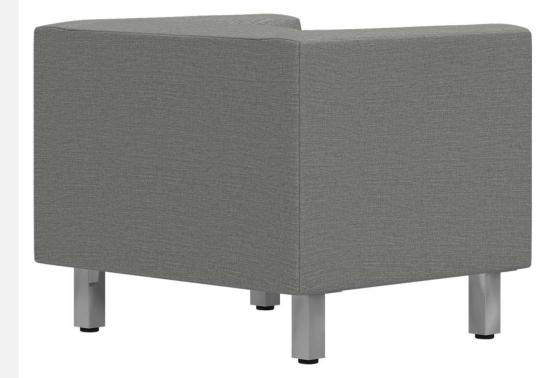

### WILLIAM: FRAME

Frame components machined into "puzzle cut" pieces using a heavy-duty computer-controlled router to +/- 1/32" tolerance.

Assembled with interlocking components

### WILLIAM: CONSTRUCTION