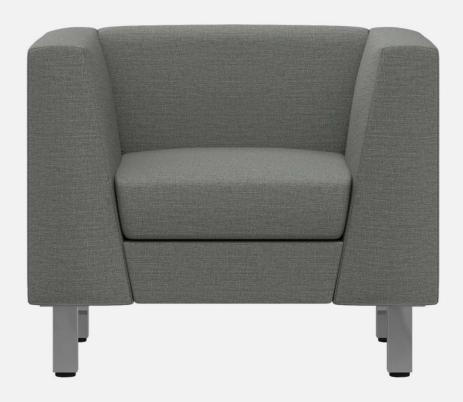

tic straps
- Back incorporate "S" shaped continuous coils reinforced with paper covered tie rods for "no sag" construction. Springs are concealed and softened using a non-woven cover and up to 3" of polyurethane commercial grade foam with a layer polyester fiber wrap for shape and comfort.
- Springs fixed to engineered hardwood rails using tape lined clips to prevent squeaking
- All seams stitched with finest quality bonded, low profile nylon thread. Superior strength and abrasion resistance
- · Certified Green for healthier indoor environments



### WILLIAM: FRAME





Frame components machined into "puzzle cut" pieces using a heavy-duty computer-controlled router to +/- 1/32" tolerance.

Assembled with interlocking components





### WILLIAM: CONSTRUCTION











## WILLIAM LOUNGE



SF2101









## WILLIAM LOUNGE









# MODU FORM<sub>®</sub>



### WILLIAM LOUNGE SEATING

ModuForm, Inc. 172 Industrial Road Fitchburg, MA 01420 (978) 345-7942 moduform.com