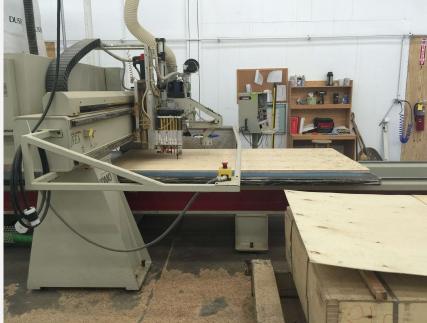

### WILLIAM: FRAME

Frame components machined into "puzzle cut" pieces using a heavy-duty computer-controlled router to +/- 1/32" tolerance.

Assembled with interlocking components

### WILLIAM: CONSTRUCTION