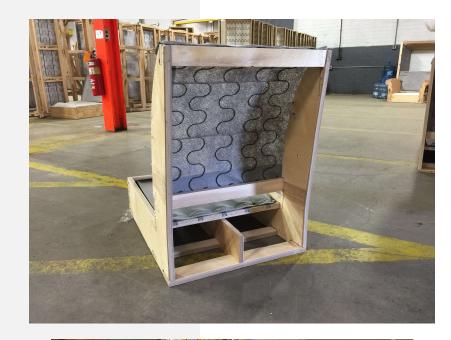

### WILLIAM: FRAME

Frame components machined into "puzzle cut" pieces using a heavy-duty computer-controlled router to +/- 1/32" tolerance.

Assembled with interlocking components

### WILLIAM: CONSTRUCTION