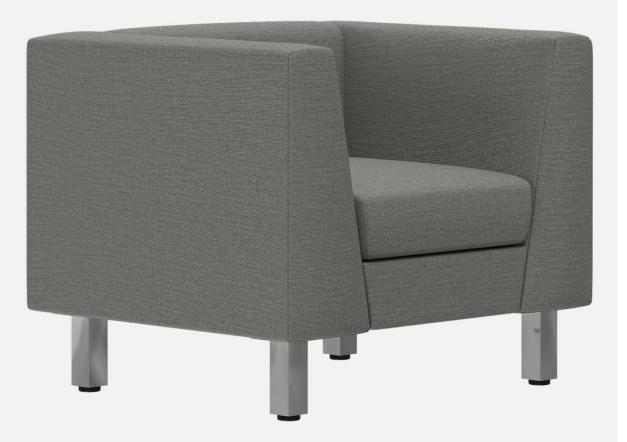

#### Overview

- Premium contract, commercial and furniture grade, laminated, hardwood frame
- Frame assembled with interlocking components and reinforced utilizing high-grade commercial quality adhesive and galvanized mechanical framing fasteners
- High-grade commercial polyurethane foam with fiber wrap for shape and comfort
- Seat deck features "S" shaped continuous coils reinforced with paper covered tie rods for "no sag" construction
- Seat cushion is loose and is attached with two nylon elastic straps
- Back incorporate "S" shaped continuous coils reinforced with paper covered tie rods for "no sag" construction. Springs are concealed and softened using a non-woven cover and up to 3" of polyurethane commercial grade foam with a layer polyester fiber wrap for shape and comfort.
- Springs fixed to engineered hardwood rails using tape lined clips to prevent squeaking
- All seams stitched with finest quality bonded, low profile nylon thread. Superior strength and abrasion resistance
- · Certified Green for healthier indoor environments

## WILLIAM LOUNGE