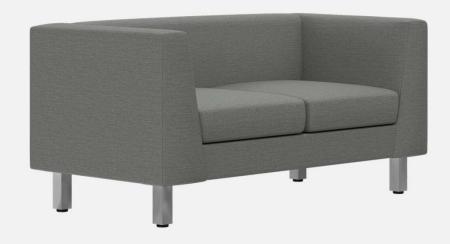

ped continuous coils reinforced with paper covered tie rods for "no sag" construction. Springs are concealed and softened using a non-woven cover and up to 3" of polyurethane commercial grade foam with a layer polyester fiber wrap for shape and comfort.
- Springs fixed to engineered hardwood rails using tape lined clips to prevent squeaking
- All seams stitched with finest quality bonded, low profile nylon thread. Superior strength and abrasion resistance
- · Certified Green for healthier indoor environments



### WILLIAM: FRAME





Frame components machined into "puzzle cut" pieces using a heavy-duty computer-controlled router to +/- 1/32" tolerance.

Assembled with interlocking components





### WILLIAM: CONSTRUCTION











## WILLIAM LOUNGE



SF2101









## WILLIAM LOUNGE









# MODU FORM<sub>®</sub>



### WILLIAM LOUNGE SEATING

ModuForm, Inc. 172 Industrial Road Fitchburg, MA 01420 (978) 345-7942 moduform.com