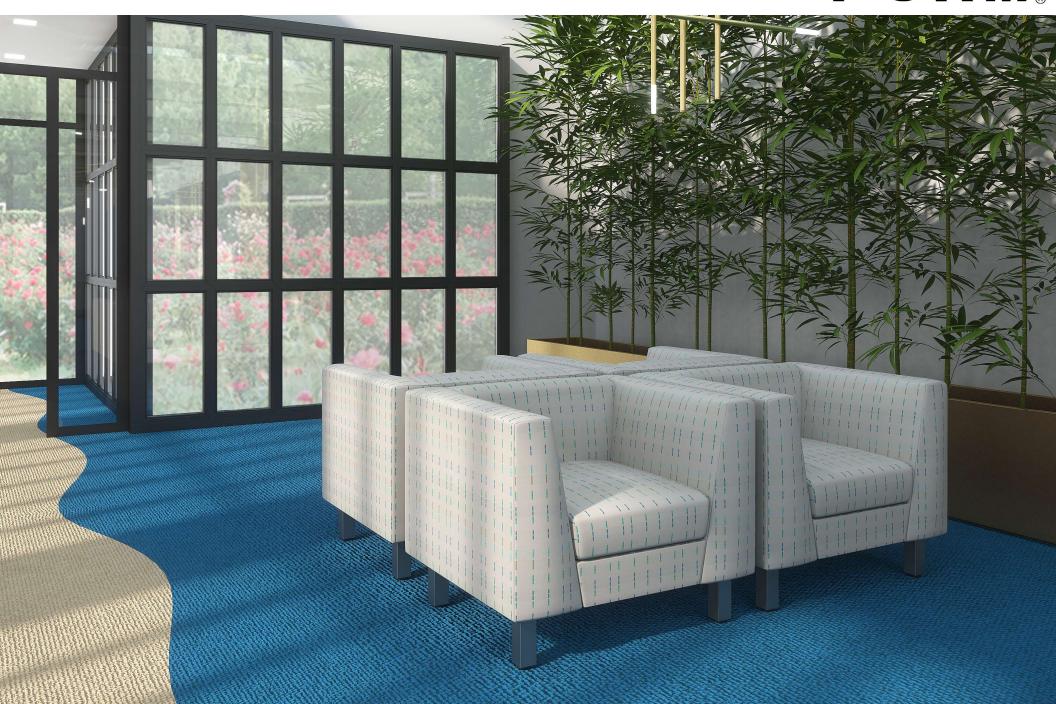

# MODU FORM®



#### WILLIAM LOUNGE



SF2101

#### Overview

- Premium contract, commercial and furniture grade, laminated, hardwood frame
- Frame assembled with interlocking components and reinforced utilizing high-grade commercial quality adhesive and galvanized mechanical framing fasteners
- High-grade commercial polyurethane foam with fiber wrap for shape and comfort
- Seat deck features "S" shaped continuous coils reinforced with paper covered tie rods for "no sag" construction
- Seat cushion is loose and is attached with two nylon elastic straps
- Back incorporate "S" shaped continuous coils reinforced with paper covered tie rods for "no sag" construction. Springs are concealed and softened using a non-woven cover and up to 3" of polyurethane commercial grade foam with a layer polyester fiber wra