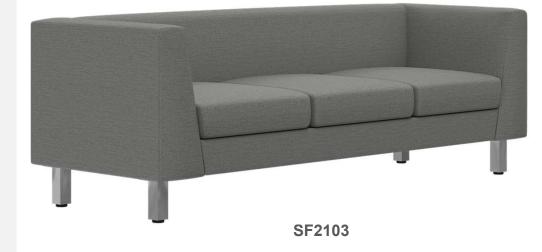

continuous coils reinforced with paper covered tie rods for "no sag" construction. Springs are concealed and softened using a non-woven cover and up to 3" of polyurethane commercial grade foam with a layer polyester fiber wrap for shape and comfort.
- Springs fixed to engineered hardwood rails using tape lined clips to prevent squeaking
- All seams stitched with finest quality bonded, low profile nylon thread. Superior strength and abrasion resistance
- · Certified Green for healthier indoor environments



### WILLIAM: FRAME





Frame components machined into "puzzle cut" pieces using a heavy-duty computer-controlled router to +/- 1/32" tolerance.

Assembled with interlocking components





### WILLIAM: CONSTRUCTION











## WILLIAM LOUNGE



SF2101









## WILLIAM LOUNGE









# MODU FORM<sub>®</sub>



### WILLIAM LOUNGE SEATING

ModuForm, Inc. 172 Industrial Road Fitchburg, MA 01420 (978) 345-7942 moduform.com