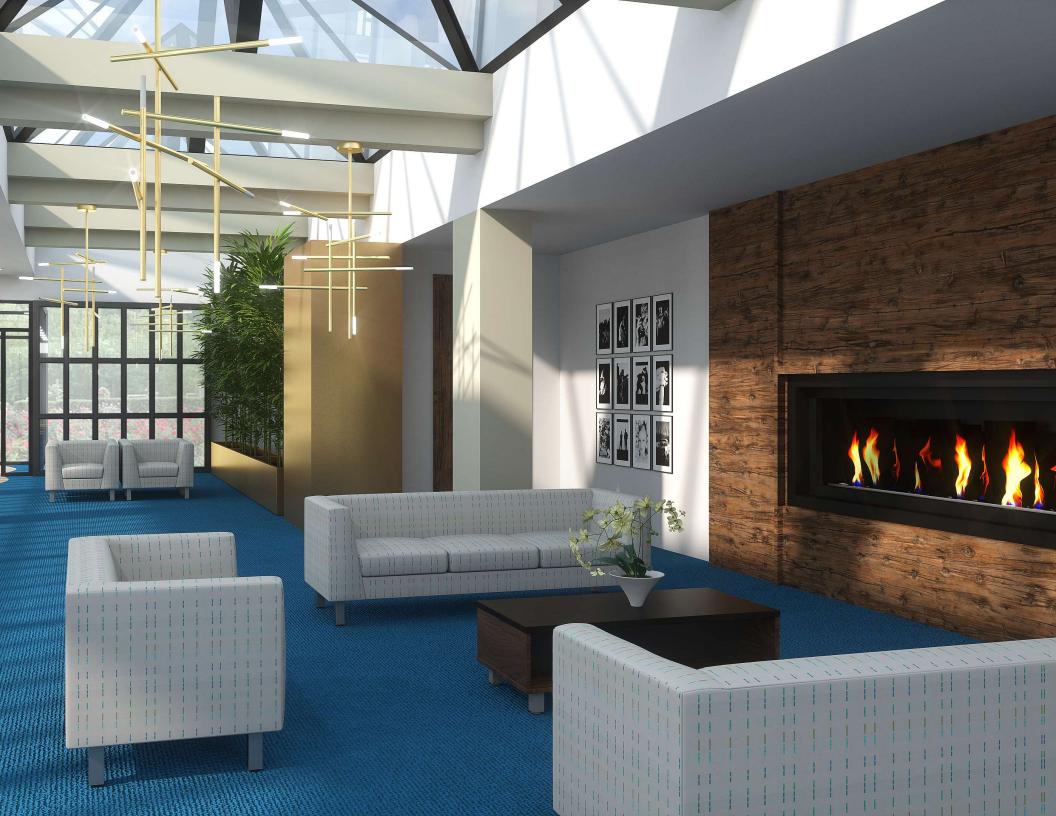

Seat cushion is loose and is attached with two nylon elastic straps
- Back incorporate "S" shaped continuous coils reinforced with paper covered tie rods for "no sag" construction. Springs are concealed and softened using a non-woven cover and up to 3" of polyurethane commercial grade foam with a layer polyester fiber wrap for shape and comfort.
- Springs fixed to engineered hardwood rails using tape lined clips to prevent squeaking
- All seams stitched with finest quality bonded, low profile nylon thread. Superior strength and abrasion resistance
- · Certified Green for healthier indoor environments



### WILLIAM: FRAME





Frame components machined into "puzzle cut" pieces using a heavy-duty computer-controlled router to +/- 1/32" tolerance.

Assembled with interlocking components





### WILLIAM: CONSTRUCTION











## WILLIAM LOUNGE



SF2101









## WILLIAM LOUNGE









# MODU FORM<sub>®</sub>



### WILLIAM LOUNGE SEATING

ModuForm, Inc. 172 Industrial Road Fitchburg, MA 01420 (978) 345-7942 moduform.com