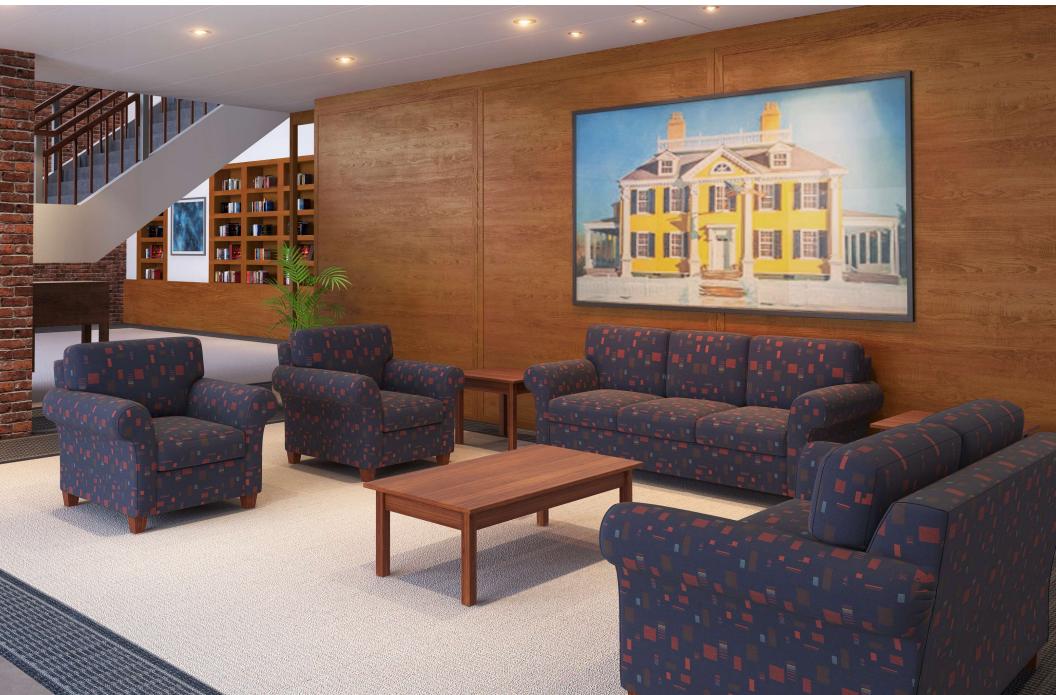

# WILMINGTON LOUNGE

SF1001

#### **Overview**

- Premium contract, commercial and furniture grade, laminated, hardwood frame
- Frame assembled with interlocking components and reinforced utilizing high-grade commercial quality adhesive and galvanized mechanical framing fasteners
- High-grade commercial polyurethane foam with fiber wrap for shape and comfort
- Seats deck features "S" shaped continuous coils reinforced with paper covered tie rods for "no sag" construction
- Seat cushion is loose and is attached with two nylon elastic straps
- Pillow back contains polyester fiber filling. Two baffles sewn into back to keep fiber evenly dispersed within the cushion.
- Springs fixed to engineered hardwood rails using tape lined clips to prevent squeaking
- All seams stitched with finest quality bonded, low profile nylon thread. Superior strength and abrasion resistance
- · Certified Green for healthier indoor environments