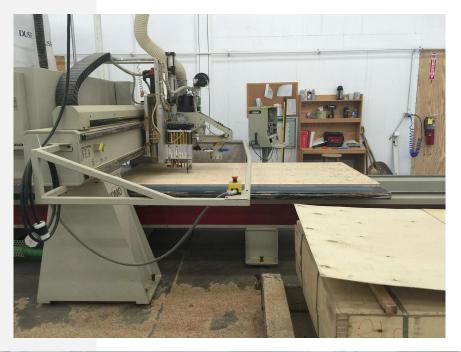

## WILMINGTON: FRAME

Frame components machined into "puzzle cut" pieces using a heavy-duty computer-controlled router to +/- 1/32" tolerance.

Μ

Assembled with interlocking components