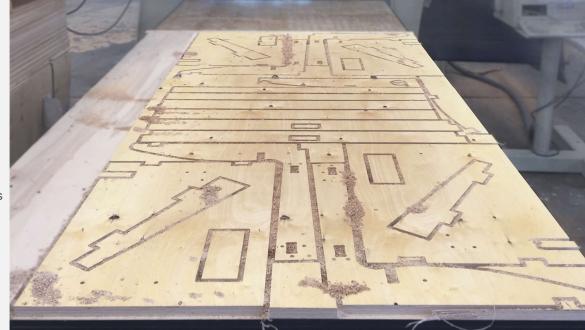

## WILMINGTON: FRAME

Frame components machined into "puzzle cut" pieces using a heavy-duty computer-controlled router to +/- 1/32" tolerance.

Μ

Assembled with interlocking components