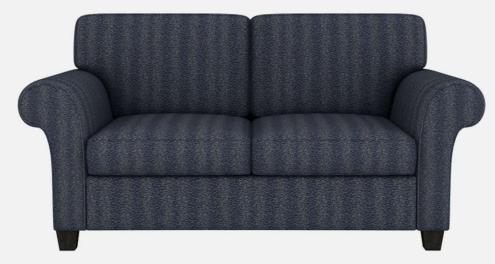

o engineered hardwood rails using tape lined clips to prevent squeaking
- All seams stitched with finest quality bonded, low profile nylon thread. Superior strength and abrasion resistance
- · Certified Green for healthier indoor environments

## WILMINGTON: FRAME



Frame components machined into "puzzle cut" pieces using a heavy-duty computer-controlled router to +/- 1/32" tolerance.

Μ





Assembled with interlocking components

### WILMINGTON: CONSTRUCTION



Frames assembled with interlocking components and reinforced utilizing high-grade commercial quality adhesive and galvanized coated framing fasteners

All seams stitched with finest quality bonded, low profile nylon thread. Superior strength and abrasion resistance







# WILMINGTON LOUNGE



SF1001





# WILMINGTON LOUNGE







SF1002

Μ

# MODU FORM®



SF1003

# WILMINGTON LOUNGE SEATING

ModuForm, Inc. 172 Industrial Road Fitchburg, MA 01420 (978) 345-7942 moduform.com