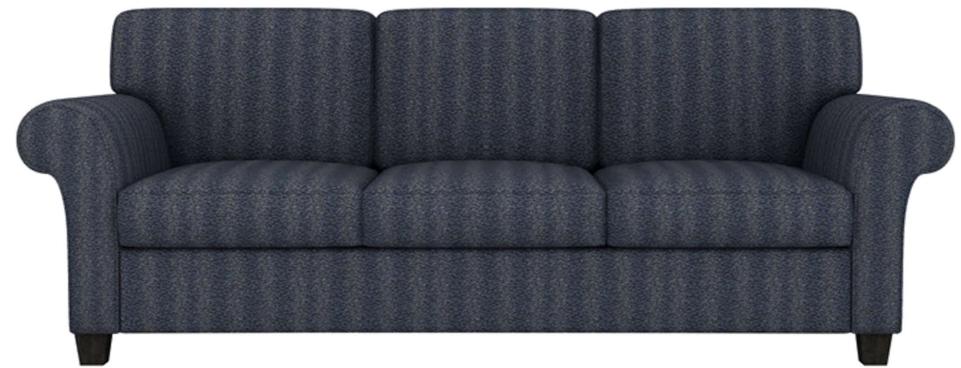

sing tape lined clips to prevent squeaking
- All seams stitched with finest quality bonded, low profile nylon thread. Superior strength and abrasion resistance
- · Certified Green for healthier indoor environments

## WILMINGTON: FRAME



Frame components machined into "puzzle cut" pieces using a heavy-duty computer-controlled router to +/- 1/32" tolerance.

Μ





Assembled with interlocking components

### WILMINGTON: CONSTRUCTION



Frames assembled with interlocking components and reinforced utilizing high-grade commercial quality adhesive and galvanized coated framing fasteners

All seams stitched with finest quality bonded, low profile nylon thread. Superior strength and abrasion resistance







# WILMINGTON LOUNGE



SF1001





# WILMINGTON LOUNGE







SF1002

Μ

# MODU FORM®



SF1003

# WILMINGTON LOUNGE SEATING

ModuForm, Inc. 172 Industrial Road Fitchburg, MA 01420 (978) 345-7942 moduform.com