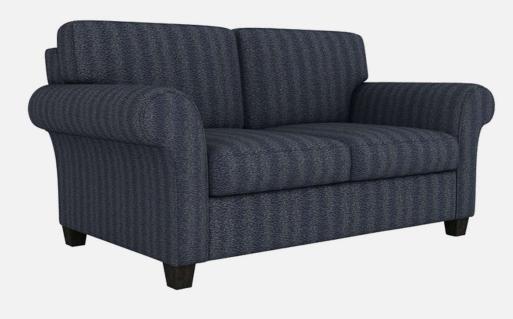

to engineered hardwood rails using tape lined clips to prevent squeaking
- All seams stitched with finest quality bonded, low profile nylon thread. Superior strength and abrasion resistance
- · Certified Green for healthier indoor environments

## WILMINGTON: FRAME



Frame components machined into "puzzle cut" pieces using a heavy-duty computer-controlled router to +/- 1/32" tolerance.

Μ





Assembled with interlocking components

### WILMINGTON: CONSTRUCTION



Frames assembled with interlocking components and reinforced utilizing high-grade commercial quality adhesive and galvanized coated framing fasteners

All seams stitched with finest quality bonded, low profile nylon thread. Superior strength and abrasion resistance







# WILMINGTON LOUNGE



SF1001





# WILMINGTON LOUNGE







SF1002

Μ

# MODU FORM®



SF1003

# WILMINGTON LOUNGE SEATING

ModuForm, Inc. 172 Industrial Road Fitchburg, MA 01420 (978) 345-7942 moduform.com