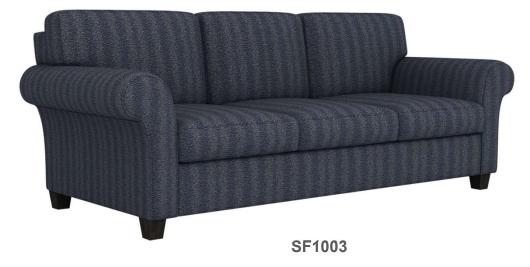

engineered hardwood rails using tape lined clips to prevent squeaking
- All seams stitched with finest quality bonded, low profile nylon thread. Superior strength and abrasion resistance
- · Certified Green for healthier indoor environments

## WILMINGTON: FRAME



Frame components machined into "puzzle cut" pieces using a heavy-duty computer-controlled router to +/- 1/32" tolerance.

Μ





Assembled with interlocking components

### WILMINGTON: CONSTRUCTION



Frames assembled with interlocking components and reinforced utilizing high-grade commercial quality adhesive and galvanized coated framing fasteners

All seams stitched with finest quality bonded, low profile nylon thread. Superior strength and abrasion resistance







# WILMINGTON LOUNGE



SF1001





# WILMINGTON LOUNGE







SF1002

Μ

# MODU FORM®



SF1003

# WILMINGTON LOUNGE SEATING

ModuForm, Inc. 172 Industrial Road Fitchburg, MA 01420 (978) 345-7942 moduform.com