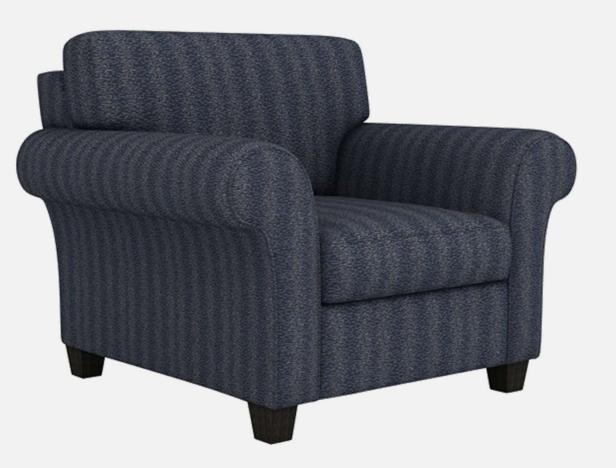

### WILMINGTON LOUNGE SEATING

# MODU FORM®



# WILMINGTON LOUNGE



SF1001

#### **Overview**

- Premium contract, commercial and furniture grade, laminated, hardwood frame
- Frame assembled with interlocking components and reinforced utilizing high-grade commercial quality adhesive and galvanized mechanical framing fasteners
- High-grade commercial polyurethane foam with fiber wrap for shape and comfort
- Seats deck features "S" shaped continuous coils reinforced with paper covered tie rods for "no sag" construction
- Seat cushion is loose and is attached with two nylon elastic straps
- Pillow back contains polyester fiber filling. Two baffles sewn into back to keep fiber evenly dispersed within the cushion.
- Springs fixed to engineered hardwood rails using tape lined clips to prevent squeaking
- All seams stitched with finest quality bonded, low profi