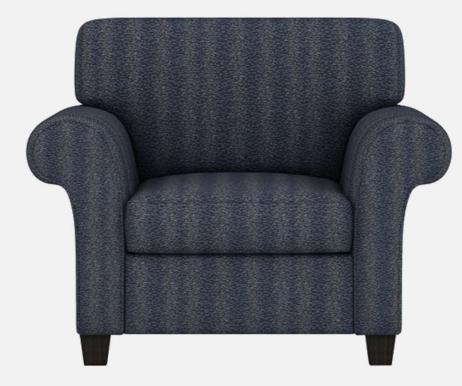

# WILMINGTON LOUNGE

SF1001

#### **Overview**

- Premium contract, commercial and furniture grade, laminated, hardwood frame
- Frame assembled with interlocking components and reinforced utilizing high-grade commercial quality adhesive and galvanized mechanical framing fasteners
- High-grade commercial polyurethane foam with fiber wrap for shape and comfort
- Seats deck features "S" shaped continuous coils reinforced with paper covered tie rods for "no sag" construction
- Seat cushion is loose and is attached with two nylon elastic straps
- Pillow back contains polyester fiber filling. Two baffles sewn into back to keep fiber evenly dispersed within the cushion.
- Springs fixed to engineered hardwood rails using tape lined clips to prevent squeaking
- All seams stitched with finest quality bonded, low profile nylon thread. Superior strength and abrasion resistance
- · Certified Green for healthier indoor environments