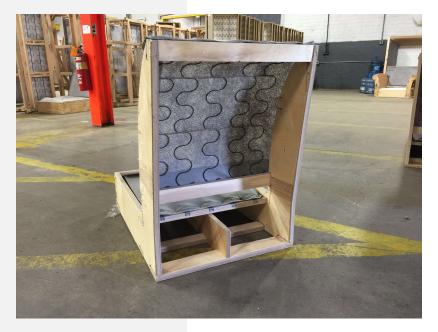

#### **Overview**

- Premium contract, commercial and furniture grade, laminated, hardwood frame
- Frame assembled with interlocking components and reinforced utilizing high-grade commercial quality adhesive and galvanized mechanical framing fasteners
- High-grade commercial polyurethane foam with fiber wrap for shape and comfort
- Seats deck features "S" shaped continuous coils reinforced with paper covered tie rods for "no sag" construction
- Seat cushion is loose and is attached with two nylon elastic straps
- Pillow back contains polyester fiber filling. Two baffles sewn into back to keep fiber evenly dispersed within the cushion.
- Springs fixed to engineered hardwood rails using tape lined clips to prevent squeaking
- All seams stitched with finest quality bonded, low profile nylon thread. Superior strength and abrasion resistance
- · Certified Green for healthier indoor environments

### WILMINGTON: CONSTRUCTION

Frames assembled with interlocking components and reinforced utilizing high-grade commercial quality adhesive and galvanized coated framing fasteners

All seams stitched with finest quality bonded, low profile nylon thread. Superior strength and abrasion resistance