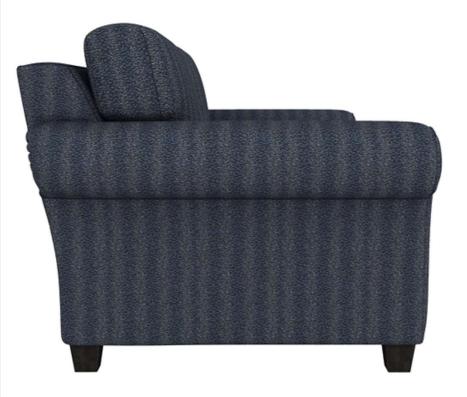

#### **Overview**

- Premium contract, commercial and furniture grade, laminated, hardwood frame
- Frame assembled with interlocking components and reinforced utilizing high-grade commercial quality adhesive and galvanized mechanical framing fasteners
- High-grade commercial polyurethane foam with fiber wrap for shape and comfort
- Seats deck features "S" shaped continuous coils reinforced with paper covered tie rods for "no sag" construction
- Seat cushion is loose and is attached with two nylon elastic straps
- Pillow back contains polyester fiber filling. Two baffles sewn into back to keep fiber evenly dispersed within the cushion.
- Springs fixed to engineered hardwood rails using tape lined clips to prevent squeaking
- All seams stitched with finest quality bonded, low profile nylon thread. Superior strength and abrasion resistance
- · Certified Green for healthier indoor environments