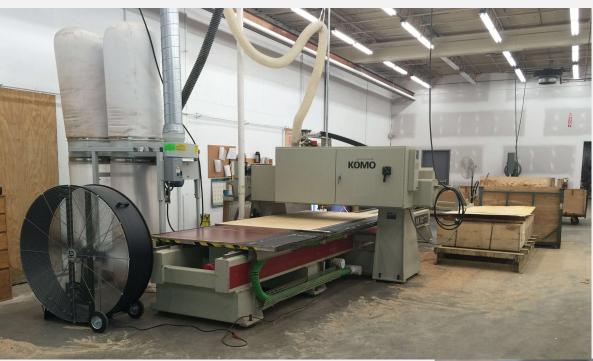

## WILMINGTON: FRAME

Frame components machined into "puzzle cut" pieces using a heavy-duty computer-controlled router to +/- 1/32" tolerance.

Μ

Assembled with interlocking components