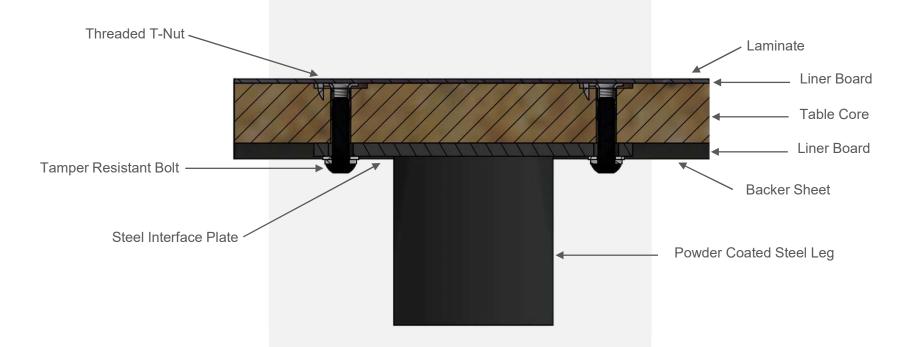

#### **Through Bolt | T-Nut Tabletop Construction**

#### **Features**

- Standard laminate is White Spektrum
- Game laminate available on 4-seat models
- All connections are metal-to-metal tamper resistant hardware
  - Heavy duty & impact resistant black bumper edge