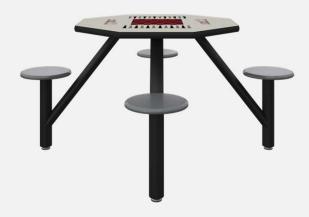

#### **Game Tables**

**5003-42R-GHPL**4 Seat Cluster Game Table

#### **Features**

- Standard laminate is White Spektrum
- Game laminate available on 4-seat models
- All connections are metal-to-metal tamper resistant hardware
  - Heavy duty & impact resistant black bumper edge