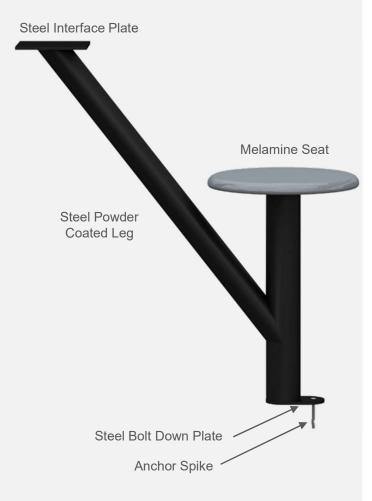

#### **Bolt Down**

#### **Leg Construction**

- · Metal legs are black epoxy powder coated
  - Metal legs available with secure nonremovable glides or can be bolted to the floor with steel tabs and hardware
  - Melamine seats are 12-7/8" diameter, formed of durable melamine resin for long wear and low maintenance