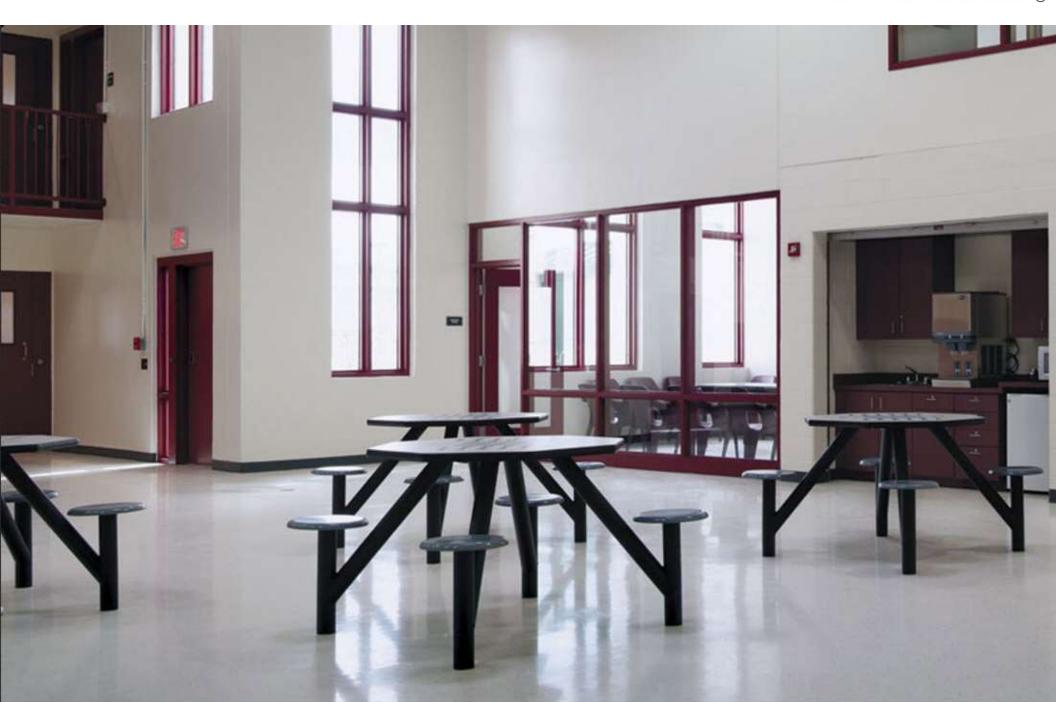

#### MODUMAXX CLUSTER

ModuMaxx cluster tables are designed to be used in heavy-use, high-traffic, critical environments. 3" diameter, powder coated steel legs are through-bolted to the top and seats with tamper resistant hardware. Heavy-duty, adjustable glides or floor mounting kits are available. High pressure laminate tops with heavy duty bumper edges to meet your requirements. Whether used for dining, day room, visitation, medical or other purposes, ModuMaxx tables have been meticulously engineered and designed to be easy to clean, rugged, and durable. Seats are either stainless steel or melamine resin with molded in threaded inserts for added safety and security.

## **MODUMAXX CLUSTER**

5003-42R 42" Diameter Plain Top 4 Seats

5003-42R 42" Diameter Game Top 4 Seats

**5003-66R** 60" Diameter Plain Top 6 Seats

**5003-72E** 30" x 72" Plain Top 6 Seats

**5003-86R** 60" Diameter Plain Top 8 Seats