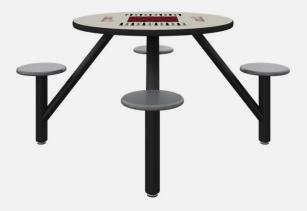

#### **Game Tables**

**5003-42R-GHPL**4 Seat Cluster Game Table

#### **Features**

- Standard laminate is White Spektrum
- Game laminate available on 4-seat models
- All connections are metal-to-metal tamper resistant hardware
  - Heavy duty & impact resistant black bumper edge