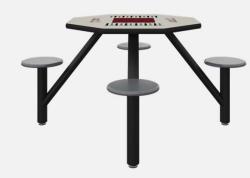

#### **Features**

- Standard laminate is White Spektrum
- Game laminate available on 4-seat models
- All connections are metal-to-metal tamper resistant hardware
  - Heavy duty & impact resistant black bumper edge