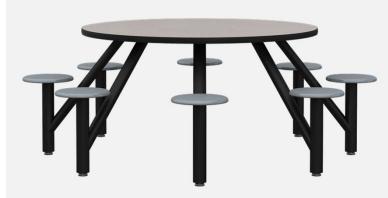

#### MODUMAXX CLUSTER

ModuMaxx cluster tables are designed to be used in heavy-use, high-traffic, critical environments. 3" diameter, powder coated steel legs are through-bolted to the top and seats with tamper resistant hardware. Heavy-duty, adjustable glides or floor mounting kits are available. High pressure laminate tops with heavy duty bumper edges to meet your requirements. Whether used for dining, day room, visitation, medical or other purposes, ModuMaxx tables have been meticulously engineered and designed to be easy to clean, rugged, and durable. Seats are either stainless steel or melamine resin with molded in threaded inserts for added safety and security.

## **MODUMAXX CLUSTER**

5003-42R 42" Diameter Plain Top 4 Seats

5003-42R 42" Diameter Game Top 4 Seats

**5003-66R** 60" Diameter Plain Top 6 Seats

**5003-72E** 30" x 72" Plain Top 6 Seats

**5003-86R** 60" Diameter Plain Top 8 Seats