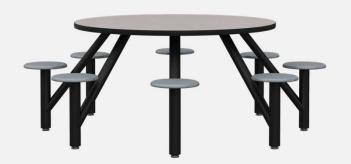

## **MODUMAXX CLUSTER**

5003-42R 42" Diameter Plain Top 4 Seats

5003-42R 42" Diameter Game Top 4 Seats

**5003-66R** 60" Diameter Plain Top 6 Seats

**5003-72E** 30" x 72" Plain Top 6 Seats

**5003-86R** 60" Diameter Plain Top 8 Seats