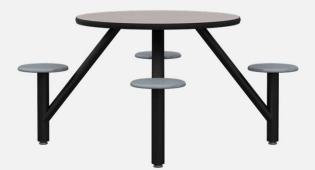

#### **Game Tables**

**5003-42R-GHPL**4 Seat Cluster Game Table

#### MODUMAXX CLUSTER

ModuMaxx cluster tables are designed to be used in heavy-use, high-traffic, critical environments. 3" diameter, powder coated steel legs are through-bolted to the top and seats with tamper resistant hardware. Heavy-duty, adjustable glides or floor mounting kits are available. High pressure laminate tops with heavy duty bumper edges to meet your requirements. Whether used for dining, day room, visitation, medical or other purposes, ModuMaxx tables have been meticulously engineered and designed to be easy to clean, rugged, and durable. Seats are either stainless steel or melamine resin with molded in threaded inserts for added safety and security.