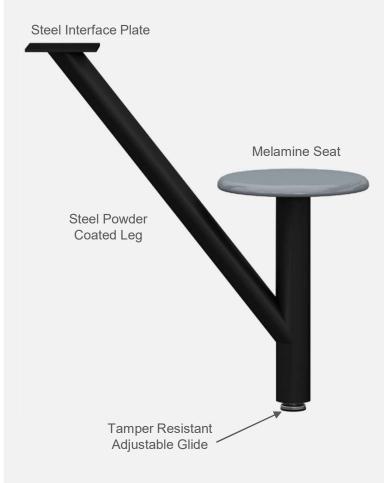

#### Secure Adjustable Glide

#### **Leg Construction**

- · Metal legs are black epoxy powder coated
  - Metal legs available with secure nonremovable glides or can be bolted to the floor with steel tabs and hardware
  - Melamine seats are 12-7/8" diameter, formed of durable melamine resin for long wear and low maintenance