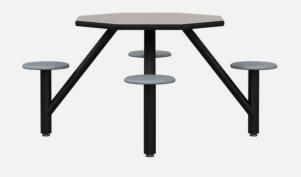

## **MODUMAXX CLUSTER**

5003-42R 42" Diameter Plain Top 4 Seats

5003-42R 42" Diameter Game Top 4 Seats

**5003-66R** 60" Diameter Plain Top 6 Seats

**5003-72E** 30" x 72" Plain Top 6 Seats

**5003-86R** 60" Diameter Plain Top 8 Seats