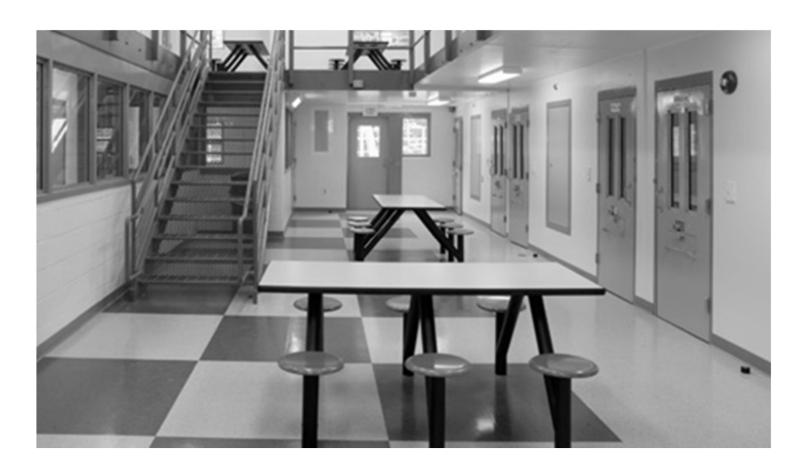

#### MODUMAXX CLUSTER

ModuMaxx cluster tables are designed to be used in heavy-use, high-traffic, critical environments. 3" diameter, powder coated steel legs are through-bolted to the top and seats with tamper resistant hardware. Heavy-duty, adjustable glides or floor mounting kits are available. High pressure laminate tops with heavy duty bumper edges to meet your requirements. Whether used for dining, day room, visitation, medical or other purposes, ModuMaxx tables have been meticulously engineered and designed to be easy to clean, rugged, and durable. Seats are either stainless steel or melamine resin with molded in threaded inserts for added safety and security.