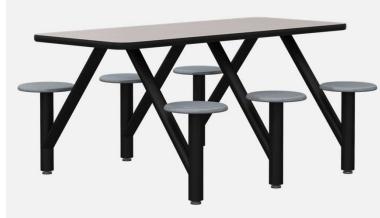

#### **Plain Tables**

**5003-72E-HPL** 6 Seat Cluster Table

## **MODUMAXX CLUSTER**

5003-42R 42" Diameter Plain Top 4 Seats

5003-42R 42" Diameter Game Top 4 Seats

**5003-66R** 60" Diameter Plain Top 6 Seats

**5003-72E** 30" x 72" Plain Top 6 Seats

**5003-86R** 60" Diameter Plain Top 8 Seats