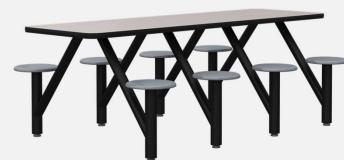

#### **Plain Tables**

**5003-72E-HPL** 6 Seat Cluster Table

## **MODUMAXX CLUSTER**

5003-42R 42" Diameter Plain Top 4 Seats

5003-42R 42" Diameter Game Top 4 Seats

**5003-66R** 60" Diameter Plain Top 6 Seats

**5003-72E** 30" x 72" Plain Top 6 Seats

**5003-86R** 60" Diameter Plain Top 8 Seats