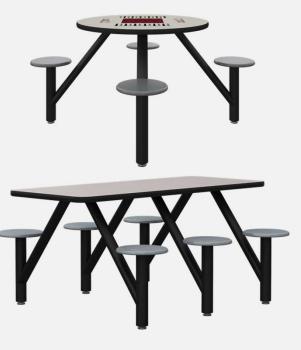

#### **Plain Tables**

**5003-72E-HPL** 6 Seat Cluster Table

## **MODUMAXX CLUSTER**

5003-42R 42" Diameter Plain Top 4 Seats

5003-42R 42" Diameter Game Top 4 Seats

**5003-66R** 60" Diameter Plain Top 6 Seats

**5003-72E** 30" x 72" Plain Top 6 Seats

**5003-86R** 60" Diameter Plain Top 8 Seats