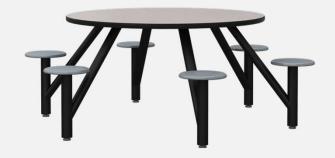

## **MODUMAXX CLUSTER**

5003-42R 42" Diameter Plain Top 4 Seats

5003-42R 42" Diameter Game Top 4 Seats

**5003-66R** 60" Diameter Plain Top 6 Seats

**5003-72E** 30" x 72" Plain Top 6 Seats

**5003-86R** 60" Diameter Plain Top 8 Seats