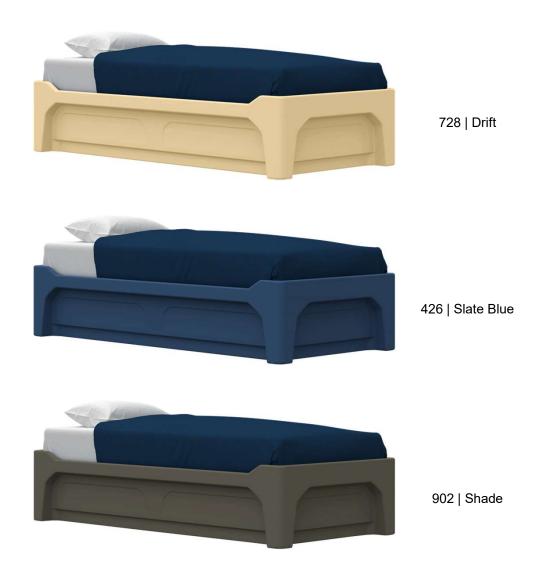

## COLORS | ROTATIONALLY POLYETHYLENE BEDROOM

## **PLEASE NOTE:**

Colors listed here are for ModuForm's molded and rigid Polyethylene Moxie bedrooms products. The Moxie Stool (MXST) can be sound in Polyethylene Seating.

426 Slate Blue is used across collections that are manufactured using one of three standardized materials. While we ensure consistency within each material type, slight variations in color may occur between collections due to the differences in these materials. 426 Slate Blue may appear differently between models 50-701, 520, and 5000-20 due to materiality.