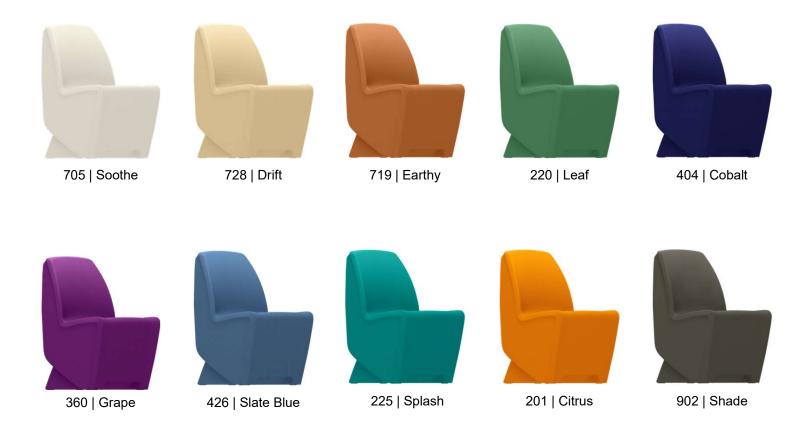

## PLEASE NOTE:

Colors listed here are for ModuForm's molded and rigid Polyethylene seating products found in:

- 50-701/702 ModuMaxx Chairs
- Aura Lounge Chair & Tables
- Adore Lounge Chair
- Haven Lounge Chair

- Vibe Bench
- Moxie Stool
- ModuRocker

Colors such as 220 Leaf, 719 Earthy, 728 Drift, 404 Cobalt, and 426 Slate Blue are used across collections that are manufactured using one of three standardized materials. While we ensure consistency within each material type, slight variations in color may occur between collections due to the differences in these materials. For example, 426 Slate Blue may appear differently between models 50-701, 520, and 5000-20.