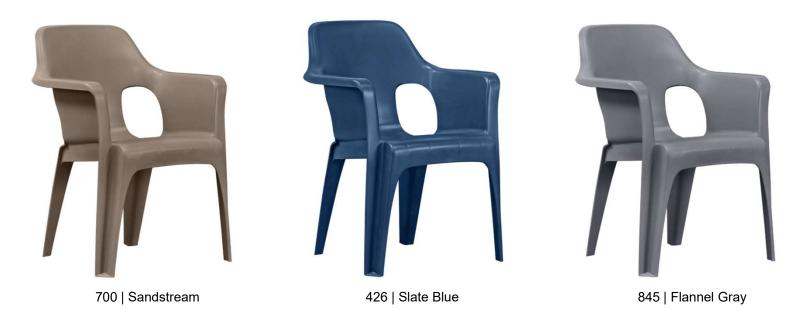

## PLEASE NOTE:

426 Slate Blue and 845 Flannel Gray are used across collections that are manufactured using one of three standardized materials. While we ensure consistency within each material type, slight variations in color may occur between collections due to the differences in these materials. 426 Slate Blue may appear differently between models 50-701, 520, and 5000-20 due to materiality.