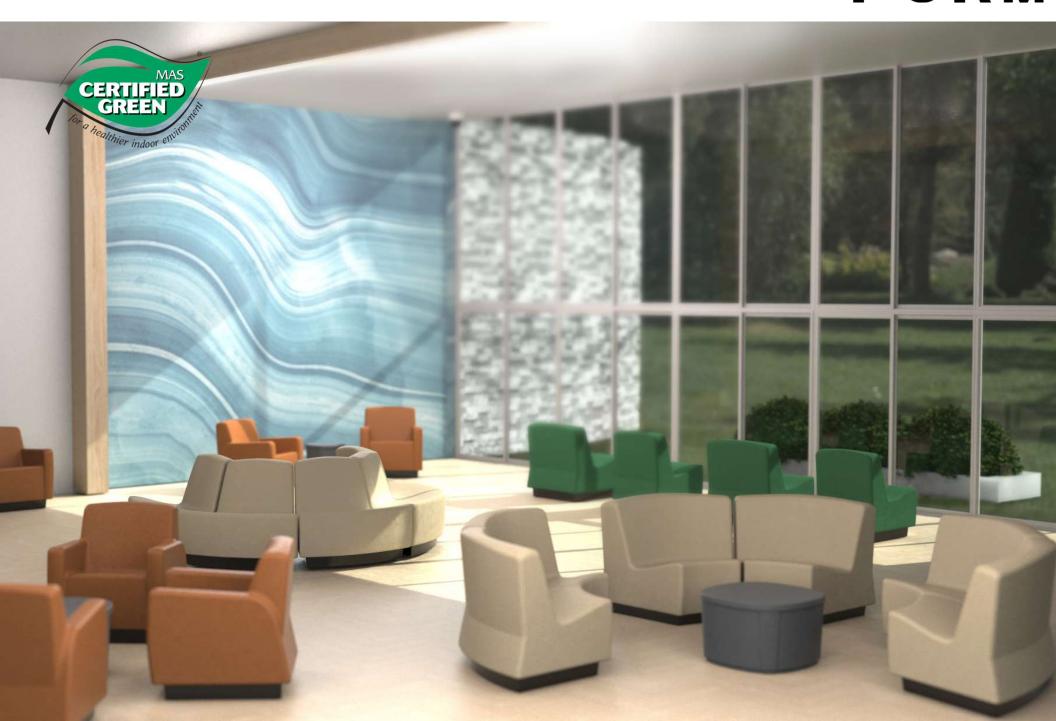

# MODU FORM

530 16" Seat Height 30" Overall Height

535 Rocker 18" Seat Height 32" Overall Height

- · One-Piece Molded Polyvinyl Chloride Cover
- No Springs
- No Hard Edge
- No Hard Corners
- No Seams
- · No Puddling Fabric
- Fully Molded One-Piece without Seams, Gaps or Added Components to Prevent the Hiding of Contraband, Absorption of Fluids or Other Risks
- Ligature Resistant Design to Prevent Self-Harm
- Non-Porous, Pick and Puncture Resistant and Sealed for Long-Life and Humanizing Use
- Cover is Up to 10X Thicker Than Traditional Textiles or Other Coated Materials
- Easily Clean with Commercial Detergents, Steam or Bleach-Based Agents to Maintain a Humanizing, Healthy and Safe Environment of Care
- Color is Homogeneous Throughout to Allow for Aggressive Cleaning and Continuous Use without Worry
- Molded Riser Feet for Air Passage
- Filled with High-Density, Soft and Resilient Molded Polyurethane Foam
- Fire Retardant & Self-Extinguishing for Safety
- · Certified Green MAS Certified

538 18" Seat Height 32" Overall Height

STATEMENT OF LINE - 520 COLLECTION 16" Seat Height

STATEMENT OF LINE 18" Seat Height

Safety, durability, and comfort converge in the ModuForm 530/538 Collection, the ultimate modular lounge solution for high-demand environments.

## MODUFORM MODULAR LOUNGE SEATING

STATEMENT OF COLORS
530-20 Shown below