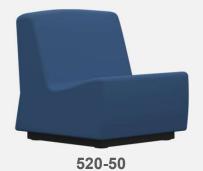

# MODU FORM

530 16" Seat Height 30" Overall Height

535 Rocker 18" Seat Height 32" Overall Height

- · One-Piece Molded Polyvinyl Chloride Cover
- No Springs
- No Hard Edge
- No Hard Corners
- No Seams
- · No Puddling Fabric
- Fully Molded One-Piece without Seams, Gaps or Added Components to Prevent the Hiding of Contraband, Absorption of Fluids or Other Risks
- Ligature Resistant Design to Prevent Self-Harm
- Non-Porous, Pick and Puncture Resistant and Sealed for Long-Life and Humanizing Use
- Cover is Up to 10X Thicker Than Traditional Textiles or Other Coated Materials
- Easily Clean with Commercial Detergents, Steam or Bleach-Based Agents to Maintain a Humanizing, Healthy and Safe Environment of Care
- Color is Homogeneous Throughout to Allow for Aggressive Cleaning and Continuous Use without Worry
- Molded Riser Feet for Air Passage
- Filled with High-Density, Soft and Resilient Molded Polyurethane Foam
- Fire Retardant & Self-Extinguishing for Safety
- · Certified Green MAS Certified

538 18" Seat Height 32" Overall Height

STATEMENT OF LINE - 520 COLLECTION 16" Seat Height

STATEMENT OF LINE 18" Seat Height

Safety, durability, and comfort converge in the ModuForm 530/538 Collection, the ultimate modular lounge solution for high-demand environments.