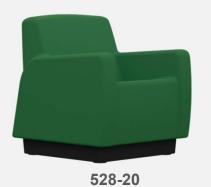

# MODU FORM

530 16" Seat Height 30" Overall Height

535 Rocker 18" Seat Height 32" Overall Height

- · One-Piece Molded Polyvinyl Chloride Cover
- No Springs
- No Hard Edge
- No Hard Corners
- No Seams
- · No Puddling Fabric
- Fully Molded One-Piece without Seams, Gaps or Added Components to Prevent the Hiding of Contraband, Absorption of Fluids or Other Risks
- Ligature Resistant Design to Prevent Self-Harm
- Non-Porous, Pick and Puncture Resistant and Sealed for Long-Life and Humanizing Use
- Cover is Up to 10X Thicker Than Traditional Textiles or Other Coated Materials
- Easily Clean with Commercial Detergents, Steam or Bleach-Based Agents to Maintain a Humanizing, Healthy and Safe Environment of Care
- Color is Homogeneous Throughout to Allow for Aggressive Cleaning and Continuous Use without Worry
- Molded Riser Feet for Air Passage
- Filled with High-Density, Soft and Resilient Molded Polyurethane Foam
- Fire Retardant & Self-Extinguishing for Safety
- · Certified Green MAS Certified

538 18" Seat Height 32" Overall Height

STATEMENT OF LINE - 520 COLLECTION 16" Seat Height

STATEMENT OF LINE 18" Seat Height

Safety, durability, and comfort converge in the ModuForm 530/538 Collection, the ultimate modular lounge solution for high-demand environments.