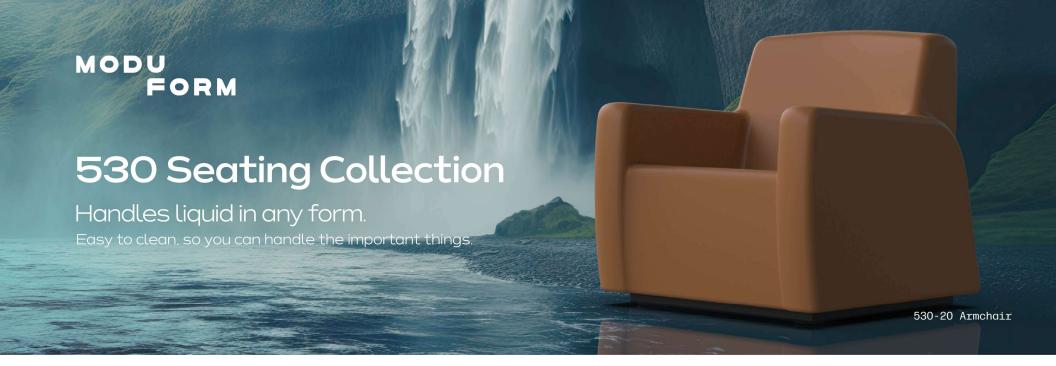

538 18" Seat Height 32" Overall Height

STATEMENT OF LINE - 520 COLLECTION 16" Seat Height

STATEMENT OF LINE 18" Seat Height

Safety, durability, and comfort converge in the ModuForm 530/538 Collection, the ultimate modular lounge solution for high-demand environments.

Designed with a seamless, one-piece construction, this innovative collection offers unparalleled security and hygiene. Its fluid-repellent surface is easy to clean and sanitize, while the ligature-resistant design deters lifting, prevents contraband concealment, and withstands deliberate destructive behavior—making it ideal for healthcare, corrections, and institutional settings.

#### **Crafted for Strength and Longevity**

The rotationally molded vinyl outer layer is up to 10 times thicker than traditional textiles, providing exceptional resistance to punctures and tears. This robust construction helps maintain cleanliness and security in high-traffic areas, ensuring your facility remains safe and welcoming.