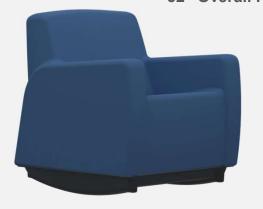

# MODU FORM

530 16" Seat Height 30" Overall Height

535 Rocker 18" Seat Height 32" Overall Height

- · One-Piece Molded Polyvinyl Chloride Cover
- No Springs
- No Hard Edge
- No Hard Corners
- No Seams
- · No Puddling Fabric
- Fully Molded One-Piece without Seams, Gaps or Added Components to Prevent the Hiding of Contraband, Absorption of Fluids or Other Risks
- Ligature Resistant Design to Prevent Self-Harm
- Non-Porous, Pick and Puncture Resistant and Sealed for Long-Life and Humanizing Use
- Cover is Up to 10X Thicker Than Traditional Textiles or Other Coated Materials
- Easily Clean with Commercial Detergents, Steam or Bleach-Based Agents to Maintain a Humanizing, Healthy and Safe Environment of Care
- Color is Homogeneous Throughout to Allow for Aggressive Cleaning and Continuous Use without Worry
- Molded Riser Feet for Air Passage
- Filled with High-Density, Soft and Resilient Molded Polyurethane Foam
- Fire Retardant & Self-Extinguishing for Safety
- · Certified Green MAS Certified

538 18" Seat Height 32" Overall Height

STATEMENT OF LINE - 520 COLLECTION 16" Seat Height

STATEMENT OF LINE 18" Seat Height

Safety, durability, and comfort converge in the ModuForm 530/538 Collection, the ultimate modular lounge solution for high-demand environments.