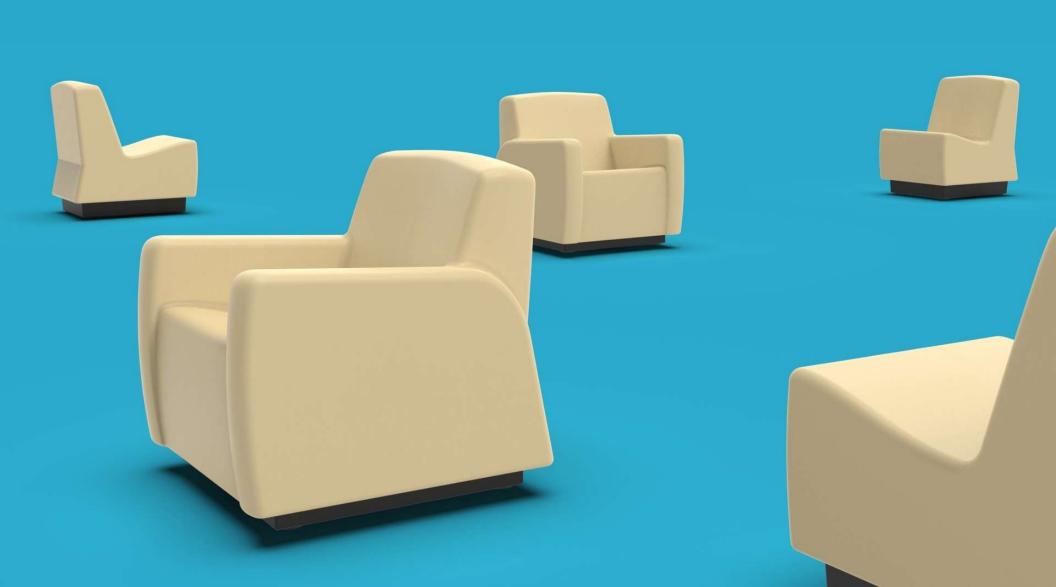

aband, Absorption of Fluids or Other Risks
- Ligature Resistant Design to Prevent Self-Harm
- Non-Porous, Pick and Puncture Resistant and Sealed for Long-Life and Humanizing Use
- Cover is Up to 10X Thicker Than Traditional Textiles or Other Coated Materials
- Easily Clean with Commercial Detergents, Steam or Bleach-Based Agents to Maintain a Humanizing, Healthy and Safe Environment of Care
- Color is Homogeneous Throughout to Allow for Aggressive Cleaning and Continuous Use without Worry
- Molded Riser Feet for Air Passage
- Filled with High-Density, Soft and Resilient Molded Polyurethane Foam
- Fire Retardant & Self-Extinguishing for Safety
- · Certified Green MAS Certified

538 18" Seat Height 32" Overall Height















STATEMENT OF LINE - 520 COLLECTION 16" Seat Height











STATEMENT OF LINE 18" Seat Height













Safety, durability, and comfort converge in the ModuForm 530/538 Collection, the ultimate modular lounge solution for high-demand environments.

Designed with a seamless, one-piece construction, this innovative collection offers unparalleled security and hygiene. Its fluid-repellent surface is easy to clean and sanitize, while the ligature-resistant design deters lifting, prevents contraband concealment, and withstands deliberate destructive behavior—making it ideal for healthcare, corrections, and institutional settings.

#### **Crafted for Strength and Longevity**

The rotationally molded vinyl outer layer is up to 10 times thicker than traditional textiles, providing exceptional resistance to punctures and tears. This robust construction