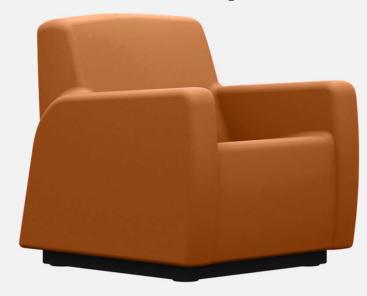

# MODU FORM

530 16" Seat Height 30" Overall Height

535 Rocker 18" Seat Height 32" Overall Height

- · One-Piece Molded Polyvinyl Chloride Cover
- No Springs
- No Hard Edge
- No Hard Corners
- No Seams
- · No Puddling Fabric
- Fully Molded One-Piece without Seams, Gaps or Added Components to Prevent the Hiding of Contraband, Absorption of Fluids or Other Risks
- Ligature Resistant Design to Prevent Self-Harm
- Non-Porous, Pick and Puncture Resistant and Sealed for Long-Life and Humanizing Use
- Cover is Up to 10X Thicker Than Traditional Textiles or Other Coated Materials
- Easily Clean with Commercial Detergents, Steam or Bleach-Based Agents to Maintain a Humanizing, Healthy and Safe Environment of Care
- Color is Homogeneous Throughout to Allow for Aggressive Cleaning and Continuous Use without Worry
- Molded Riser Feet for Air Passage
- Filled with High-Density, Soft and Resilient Molded Polyurethane Foam
- Fire Retardant & Self-Extinguishing for Safety
- · Certified Green MAS Certified

538 18" Seat Height 32" Overall Height

STATEMENT OF LINE - 520 COLLECTION 16" Seat Height

STATEMENT OF LINE 18" Seat Height

Safety, durability, and comfort converge in the ModuForm 530/538 Collection, the ultimate modular lounge solution for high-demand environments.