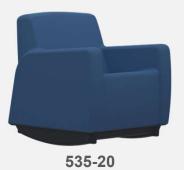

# MODU FORM

530 16" Seat Height 30" Overall Height

535 Rocker 18" Seat Height 32" Overall Height

- · One-Piece Molded Polyvinyl Chloride Cover
- No Springs
- No Hard Edge
- No Hard Corners
- No Seams
- · No Puddling Fabric
- Fully Molded One-Piece without Seams, Gaps or Added Components to Prevent the Hiding of Contraband, Absorption of Fluids or Other Risks
- Ligature Resistant Design to Prevent Self-Harm
- Non-Porous, Pick and Puncture Resistant and Sealed for Long-Life and Humanizing Use
- Cover is Up to 10X Thicker Than Traditional Textiles or Other Coated Materials
- Easily Clean with Commercial Detergents, Steam or Bleach-Based Agents to Maintain a Humanizing, Healthy and Safe Environment of Care
- Color is Homogeneous Throughout to Allow for Aggressive Cleaning and Continuous Use without Worry
- Molded Riser Feet for Air Passage
- Filled with High-Density, Soft and Resilient Molded Polyurethane Foam
- Fire Retardant & Self-Extinguishing for Safety
- · Certified Green MAS Certified

538 18" Seat Height 32" Overall Height

STATEMENT OF LINE - 520 COLLECTION 16" Seat Height

STATEMENT OF LINE 18" Seat Height

Safety, durability, and comfort converge in the ModuForm 530/538 Collection, the ultimate modular lounge solution for high-demand environments.