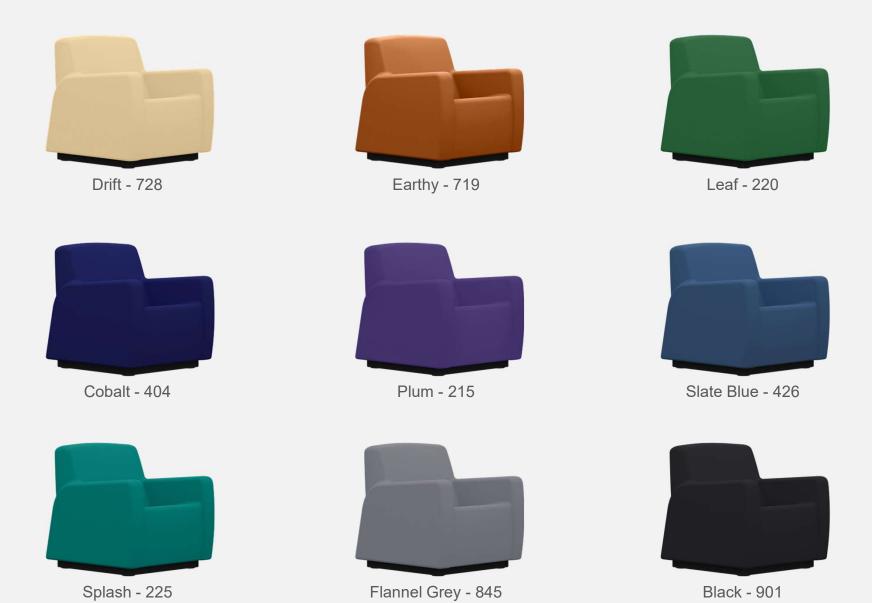

am core eliminates the need for springs, sharp edges, or fabric that can pool or fray. Each piece is molded as a single unit, providing the most secure lounging solution available. No hard surfaces mean no risk of injury, making this collection ideal for environments prioritizing safety.

#### **Proven Reliability and Cost-Effectiveness**

Backed by over 49 years of trusted performance, the ModuForm 530/538 Collection is a durable, cost-effective investment for any facility. Its combination of advanced design, safety features, and ergonomic comfort sets a new standard for modular lounge furniture.

Upgrade your space today with the ModuForm 538 Collection—where innovative design meets exceptional functionality.



## MODUFORM MODULAR LOUNGE SEATING

STATEMENT OF COLORS
530-20 Shown below





## MODU FORM



### MODUFORM 530/538MODULAR LOUNGE SEATING

ModuForm, Inc. 172 Industrial Road Fitchburg, MA 01420 (978) 345-7942 ModuForm.com