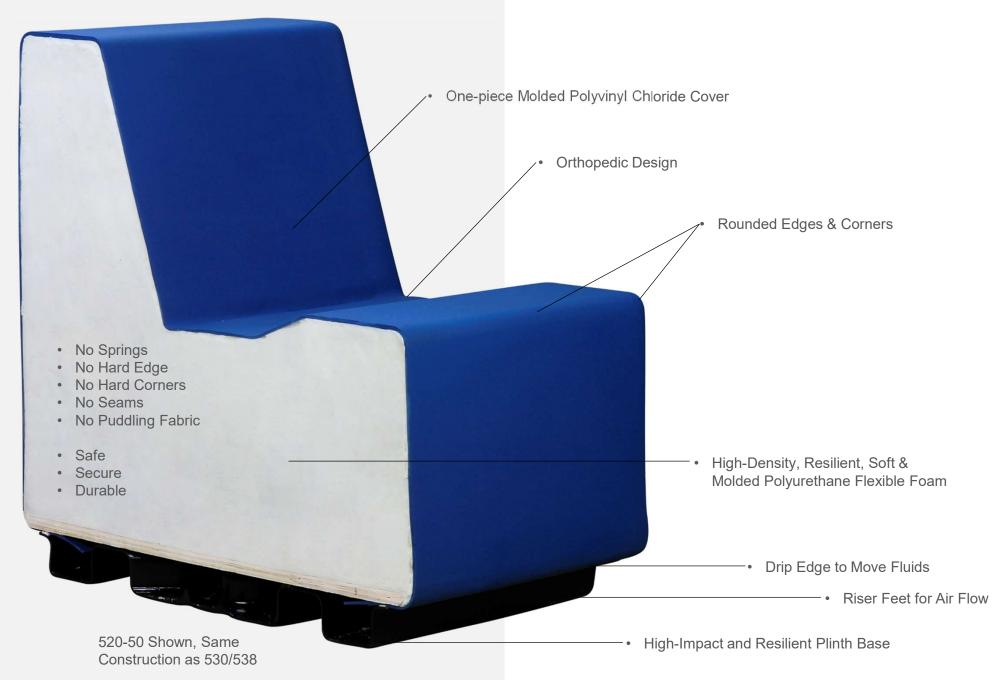

# MODU FORM

530 16" Seat Height 30" Overall Height

535 Rocker 18" Seat Height 32" Overall Height

- · One-Piece Molded Polyvinyl Chloride Cover
- No Springs
- No Hard Edge
- No Hard Corners
- No Seams
- · No Puddling Fabric
- Fully Molded One-Piece without Seams, Gaps or Added Components to Prevent the Hiding of Contraband, Absorption of Fluids or Other Risks
- Ligature Resistant Design to Prevent Self-Harm
- Non-Porous, Pick and Puncture Resistant and Sealed for Long-Life and Humanizing Use
- Cover is Up to 10X Thicker Than Traditional Textiles or Other Coated Materials
- Easily Clean with Commercial Detergents, Steam or Bleach-Based Agents to Maintain a Humanizing, Healthy and Safe Environment of Care
- Color is Homogeneous Throughout to Allow for Aggressive Cleaning and Continuous Use without Worry
- Molded Riser Feet for Air Passage
- Filled with High-Density, Soft and Resilient Molded Polyurethane Foam
- Fire Retardant & Self-Extinguishing for Safety
- · Certified Green MAS Certified

538 18" Seat Height 32" Overall Height

STATEMENT OF LINE - 520 COLLECTION 16" Seat Height

STATEMENT OF LINE 18" Seat Height

Safety, durability, and comfort converge in the ModuForm 530/538 Collection, the ultimate modular lounge solution for high-demand environments.

Designed with a seamless, one-piece construction, this innovative collection offers unparalleled security and hygiene. Its fluid-repellent surface is easy to clean and sanitize, while the ligature-resistant design deters lifting, prevents contraband concealment, and withstands deliberate destructive behavior—making it ideal for healthcare, corrections, and institutional settings.

#### **Crafted for Strength and Longevity**

The rotationally molded vinyl outer layer is up to 10 times thicker than traditional textiles, providing exceptional resistance to punctures and tears. This robust construction helps maintain cleanliness and security in high-traffic areas, ensuring your facility remains safe and welcoming.

#### **Ergonomically Designed for Comfort**

The orthopedic contours of the ModuForm 530/538 Collection promote comfort during social interactions, improving overall quality of care and living conditions. With an 18" seat height, this collection is more versatile than ever, accommodating a variety of needs while enhancing user experience.

#### **Engineered for Maximum Safety**

The high-density polyurethane foam core eliminates the need for springs, sharp edges, or fabric that can pool or fray. Each piece is molded as a single unit, providing the most secure lounging solution available. No hard surfaces mean no risk of injury, making this collection ideal for environments prioritizing safety.