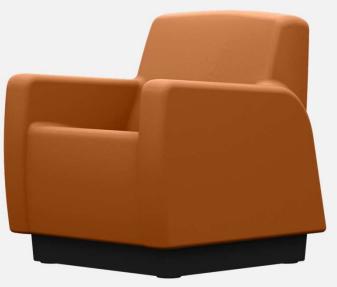

# MODU FORM

530 16" Seat Height 30" Overall Height

535 Rocker 18" Seat Height 32" Overall Height

- · One-Piece Molded Polyvinyl Chloride Cover
- No Springs
- No Hard Edge
- No Hard Corners
- No Seams
- · No Puddling Fabric
- Fully Molded One-Piece without Seams, Gaps or Added Components to Prevent the Hiding of Contraband, Absorption of Fluids or Other Risks
- Ligature Resistant Design to Prevent Self-Harm
- Non-Porous, Pick and Puncture Resistant and Sealed for Long-Life and Humanizing Use
- Cover is Up to 10X Thicker Than Traditional Textiles or Other Coated Materials
- Easily Clean with Commercial Detergents, Steam or Bleach-Based Agents to Maintain a Humanizing, Healthy and Safe Environment of Care
- Color is Homogeneous Throughout to Allow for Aggressive Cleaning and Continuous Use without Worry
- Molded Riser Feet for Air Passage
- Filled with High-Density, Soft and Resilient Molded Polyurethane Foam
- Fire Retardant & Self-Extinguishing for Safety
- · Certified Green MAS Certified

538 18" Seat Height 32" Overall Height

STATEMENT OF LINE - 520 COLLECTION 16" Seat Height

STATEMENT OF LINE 18" Seat Height

Safety, durability, and comfort converge in the ModuForm 530/538 Collection, the ultimate modular lounge solution for high-demand environments.