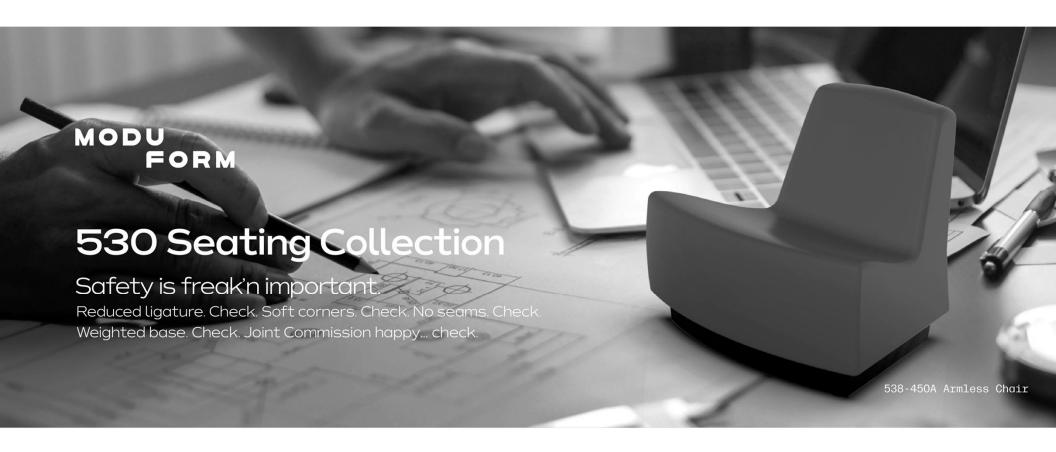

#### **Engineered for Maximum Safety**

The high-density polyurethane foam core eliminates the need for springs, sharp edges, or fabric that can pool or fray. Each piece is molded as a single unit, providing the most secure lounging solution available. No hard surfaces mean no risk of injury, making this collection ideal for environments prioritizing safety.

#### **Proven Reliability and Cost-Effectiveness**

Backed by over 49 years of trusted performance, the ModuForm 530/538 Collection is a durable, cost-effective investment for any facility. Its combination of advanced design, safety features, and ergonomic comfort sets a new standard for modular lounge furniture.